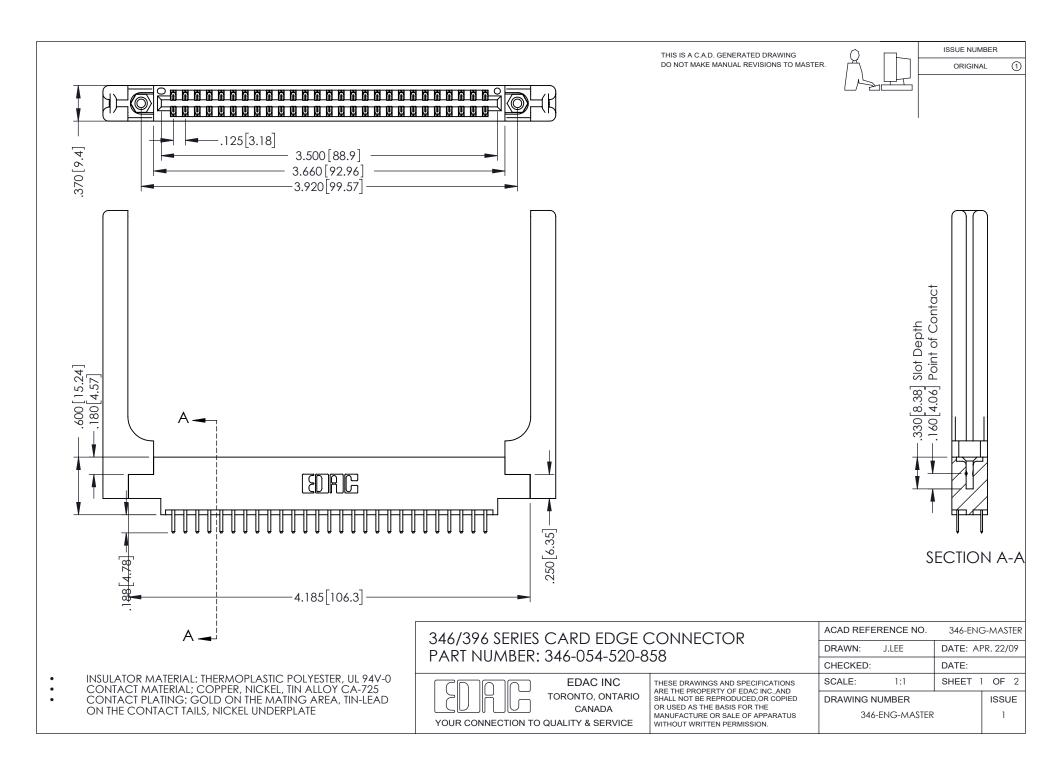

## **Contact Code 556**

INSULATOR MATERIAL: THERMOPLASTIC POLYESTER, UL 94V-0 CONTACT MATERIAL; COPPER, NICKEL, TIN ALLOY CA-725 CONTACT PLATING: GOLD ON THE MATING AREA, TIN-LEAD

ON THE CONTACT TAILS, NICKEL UNDERPLATE

## 346/396 SERIES CARD EDGE CONNECTOR CONTACT CODE 555,556,558,559,560 DIMENSIONS

YOUR CONNECTION TO QUALITY & SERVICE

**EDAC INC** TORONTO, ONTARIO CANADA

THESE DRAWINGS AND SPECIFICATIONS ARE THE PROPERTY OF EDAC INC.,AND SHALL NOT BE REPRODUCED, OR COPIED OR USED AS THE BASIS FOR THE MANUFACTURE OR SALE OF APPARATUS WITHOUT WRITTEN PERMISSION.