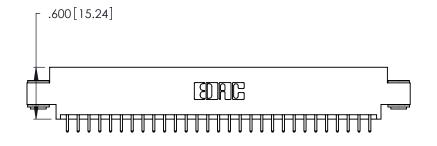

Card Slot Accepts .054 [1.37] to .070 [1.78] Thick P.C. Board .330 [8.38] Card Slot .160 [4.07] Point of Contact

- INSULATOR MATERIAL: THERMOPLASTIC POLYESTER, UL 94V-0 CONTACT MATERIAL; COPPER, NICKEL, TIN ALLOY CA-725
- CONTACT PLATING: GOLD ON THE MATING AREA, TIN-LEAD ON THE CONTACT TAILS, NICKEL UNDERPLATE

| 346/396 SERIES CARD EDGE CONNECTOR |
|------------------------------------|
| PART NUMBER: 346-058-521-803       |

**EDAC INC** TORONTO, ONTARIO CANADA

THESE DRAWINGS AND SPECIFICATIONS ARE THE PROPERTY OF EDAC INC., AND SHALL NOT BE REPRODUCED, OR COPIED OR USED AS THE BASIS FOR THE MANUFACTURE OR SALE OF APPARATUS WITHOUT WRITTEN PERMISSION.