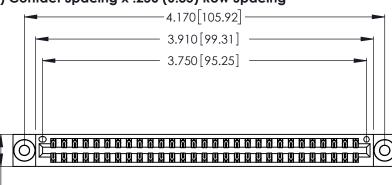

Contact Dimensions: 521-P.C. Tail .025 Sq. (0.64 Sq.) - Tail LG. =.150 (3.81) .125 (3.18) Contact Spacing x .250 (6.35) Row Spacing

.370 [9.4]

THIS IS A C.A.D. GENERATED DRAWING DO NOT MAKE MANUAL REVISIONS TO MASTER.

| 346/396 SERIES CARD EDGE CONNECTOR |
|------------------------------------|
| PART NUMBER: 346-058-521-803       |

**EDAC INC** TORONTO, ONTARIO CANADA

THESE DRAWINGS AND SPECIFICATIONS ARE THE PROPERTY OF EDAC INC., AND SHALL NOT BE REPRODUCED, OR COPIED OR USED AS THE BASIS FOR THE MANUFACTURE OR SALE OF APPARATUS WITHOUT WRITTEN PERMISSION.