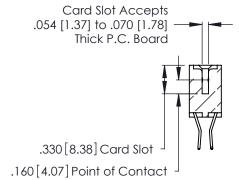

**Contact Code 560** 

INSULATOR MATERIAL: THERMOPLASTIC POLYESTER, UL 94V-0 CONTACT MATERIAL; COPPER, NICKEL, TIN ALLOY CA-725 CONTACT PLATING: GOLD ON THE MATING AREA, TIN-LEAD

ON THE CONTACT TAILS, NICKEL UNDERPLATE

346/396 SERIES CARD EDGE CONNECTOR CONTACT CODE 555,556,558,559,560 DIMENSIONS

YOUR CONNECTION TO QUALITY & SERVICE

**EDAC INC** TORONTO, ONTARIO CANADA

THESE DRAWINGS AND SPECIFICATIONS ARE THE PROPERTY OF EDAC INC.,AND SHALL NOT BE REPRODUCED, OR COPIED OR USED AS THE BASIS FOR THE MANUFACTURE OR SALE OF APPARATUS WITHOUT WRITTEN PERMISSION.