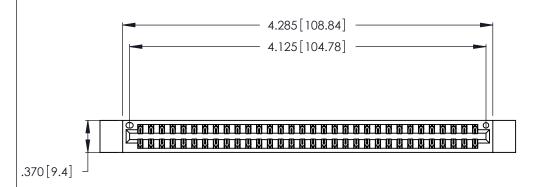

Contact Dimensions:
560-Extender Board Bend (Code 523 Contacts)
See Sheet 2 for Contact Code 555, 556, 558, 559, 560 Dimensions

THIS IS A C.A.D. GENERATED DRAWING DO NOT MAKE MANUAL REVISIONS TO MASTER.

- INSULATOR MATERIAL: THERMOPLASTIC POLYESTER, UL 94V-0 CONTACT MATERIAL; COPPER, NICKEL, TIN ALLOY CA-725 CONTACT PLATING: GOLD ON THE MATING AREA, TIN-LEAD
- ON THE CONTACT TAILS, NICKEL UNDERPLATE

| 346/396 SERIES CARD EDGE CONNECTOR |
|------------------------------------|
| PART NUMBER: 346-064-560-212       |