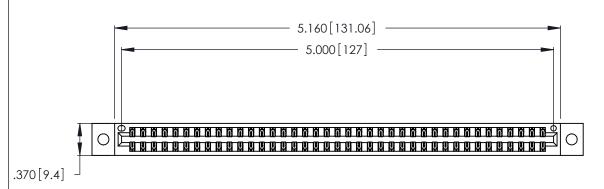

<u>Contact Dimensions:</u>
526-P.C. Tail .018 Sq. (0.46 Sq.) - Tail LG. =.350 (8.89)
.125 (3.18) Contact Spacing x .250 (6.35) Row Spacing

THIS IS A C.A.D. GENERATED DRAWING DO NOT MAKE MANUAL REVISIONS TO MASTER.

INSULATOR MATERIAL: THERMOPLASTIC POLYESTER, UL 94V-0 CONTACT MATERIAL; COPPER, NICKEL, TIN ALLOY CA-725

CONTACT PLATING: GOLD ON THE MATING AREA, TIN-LEAD ON THE CONTACT TAILS, NICKEL UNDERPLATE

346/396 SERIES CARD EDGE CONNECTOR PART NUMBER: 346-078-526-202