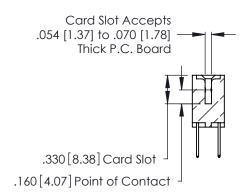

THIS IS A C.A.D. GENERATED DRAWING DO NOT MAKE MANUAL REVISIONS TO MASTER.

ISSUE NUMBER

ORIGINAL

1

**Contact Code 555** 

Contact Code 556

**Contact Code 558** 

**Contact Code 559** 

Contact Code 560

INSULATOR MATERIAL: THERMOPLASTIC POLYESTER, UL 94V-0 CONTACT MATERIAL; COPPER, NICKEL, TIN ALLOY CA-725 CONTACT PLATING: GOLD ON THE MATING AREA, TIN-LEAD

ON THE CONTACT TAILS, NICKEL UNDERPLATE