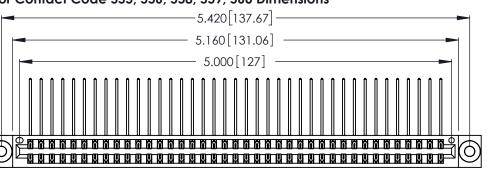

346/396 SERIES CARD EDGE CONNECTOR CONTACT CODE 555,556,558,559,560 DIMENSIONS

YOUR CONNECTION TO QUALITY & SERVICE

**EDAC INC** TORONTO, ONTARIO CANADA

THESE DRAWINGS AND SPECIFICATIONS ARE THE PROPERTY OF EDAC INC.,AND SHALL NOT BE REPRODUCED, OR COPIED OR USED AS THE BASIS FOR THE MANUFACTURE OR SALE OF APPARATUS WITHOUT WRITTEN PERMISSION.

Contact Dimensions:
559-90 Degree Bend (Code 541 Contacts)
See Sheet 2 for Contact Code 555, 556, 558, 559, 560 Dimensions

.370 [9.4]

THIS IS A C.A.D. GENERATED DRAWING DO NOT MAKE MANUAL REVISIONS TO MASTER.

THIS IS A C.A.D. GENERATED DRAWING DO NOT MAKE MANUAL REVISIONS TO MASTER.

ISSUE NUMBER

ORIGINAL

1

**Contact Code 555** 

Contact Code 556

**Contact Code 558** 

**Contact Code 559** 

Contact Code 560

INSULATOR MATERIAL: THERMOPLASTIC POLYESTER, UL 94V-0 CONTACT MATERIAL; COPPER, NICKEL, TIN ALLOY CA-725 CONTACT PLATING: GOLD ON THE MATING AREA, TIN-LEAD

ON THE CONTACT TAILS, NICKEL UNDERPLATE