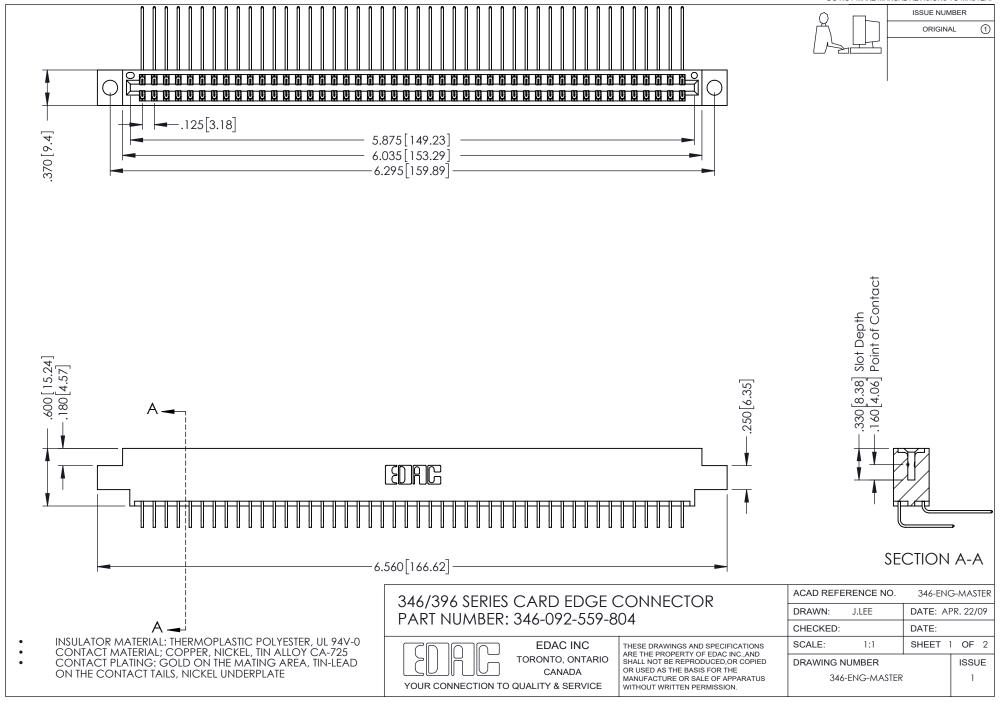

## **Contact Code 556**

INSULATOR MATERIAL: THERMOPLASTIC POLYESTER, UL 94V-0 CONTACT MATERIAL; COPPER, NICKEL, TIN ALLOY CA-725 CONTACT PLATING: GOLD ON THE MATING AREA, TIN-LEAD

ON THE CONTACT TAILS, NICKEL UNDERPLATE

## 346/396 SERIES CARD EDGE CONNECTOR CONTACT CODE 555,556,558,559,560 DIMENSIONS

YOUR CONNECTION TO QUALITY & SERVICE

**EDAC INC** TORONTO, ONTARIO CANADA

THESE DRAWINGS AND SPECIFICATIONS ARE THE PROPERTY OF EDAC INC.,AND SHALL NOT BE REPRODUCED, OR COPIED OR USED AS THE BASIS FOR THE MANUFACTURE OR SALE OF APPARATUS WITHOUT WRITTEN PERMISSION.