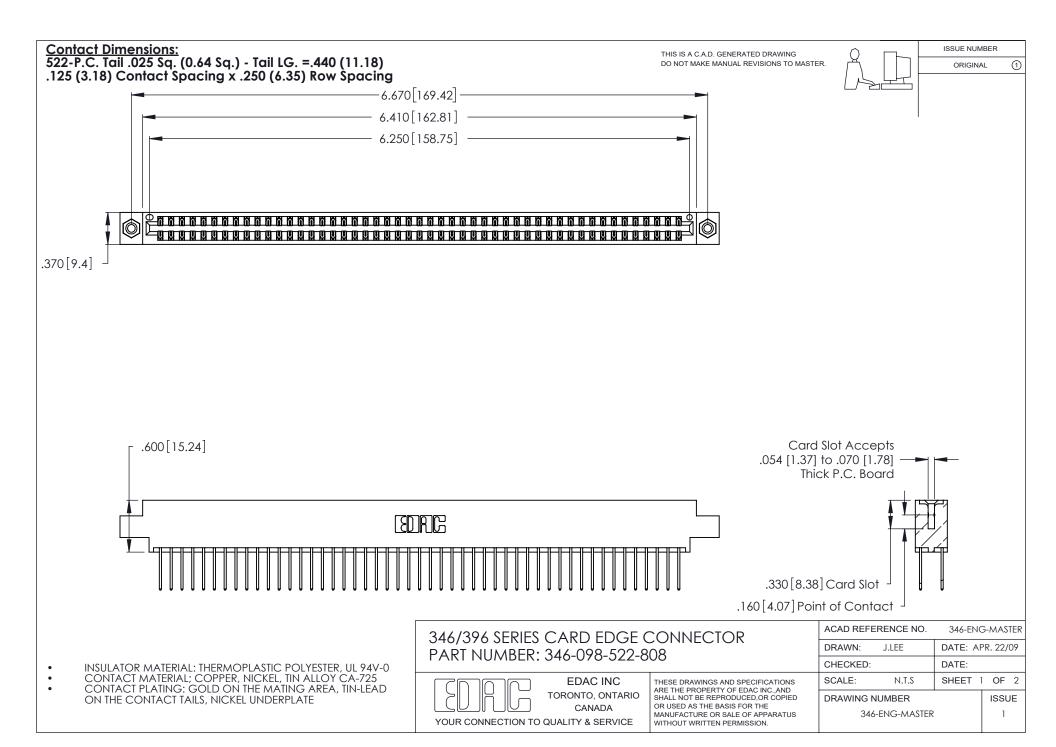

THIS IS A C.A.D. GENERATED DRAWING DO NOT MAKE MANUAL REVISIONS TO MASTER.

ISSUE NUMBER

ORIGINAL

1

**Contact Code 555** 

Contact Code 556

**Contact Code 558** 

**Contact Code 559** 

Contact Code 560

INSULATOR MATERIAL: THERMOPLASTIC POLYESTER, UL 94V-0 CONTACT MATERIAL; COPPER, NICKEL, TIN ALLOY CA-725 CONTACT PLATING: GOLD ON THE MATING AREA, TIN-LEAD

ON THE CONTACT TAILS, NICKEL UNDERPLATE

346/396 SERIES CARD EDGE CONNECTOR CONTACT CODE 555,556,558,559,560 DIMENSIONS

YOUR CONNECTION TO QUALITY & SERVICE

**EDAC INC** TORONTO, ONTARIO CANADA

THESE DRAWINGS AND SPECIFICATIONS ARE THE PROPERTY OF EDAC INC.,AND SHALL NOT BE REPRODUCED, OR COPIED OR USED AS THE BASIS FOR THE MANUFACTURE OR SALE OF APPARATUS WITHOUT WRITTEN PERMISSION.