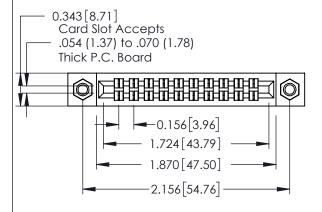

## **Contact Detail**

555-Extender Board Bend (Code 500 Contacts) .156 [3.96] Contact Spacing x .140 [3.56] Row Spacing

**See Accompanying Page for: Mounting Options** 

305 / 315 / 355 Card Edge Connector Part Number: 355-020-555-207

0.090[2.29] Point of Contact

0.295[7.49] Card Slot