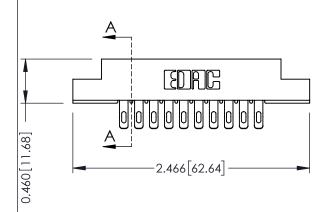

## **Contact Detail**

555-Extender Board Bend (Code 500 Contacts) .156 [3.96] Contact Spacing x .140 [3.56] Row Spacing

**See Accompanying Page for: Mounting Options** 

305 / 315 / 355 Card Edge Connector Part Number: 355-020-555-207