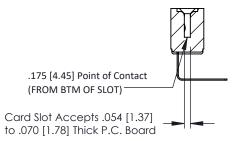

Mounting Option
M3-0.5 Metric Threaded Inserts

**Contact Detail** 

90 Degree Bend (Code 522 and 540 Contacts) .156 [3.96] Contact Spacing x .200 [5.08] Row Spacing THIS IS A C.A.D. GENERATED DRAWING DO NOT MAKE MANUAL REVISIONS TO MAS

AD

ORIGINAL





## **See Accompanying Pages for:**

- Contact Bend Details
- Mounting Options

## SECTION A-A

307 ENG MASTER
DATE: AUG. 11/09

SHEET 1 OF 3



J.LEE

307 Assembly

NTS

| 307 / 357 Card Edge Connector |                            |                                                                                                                                                                     | ACAD   |
|-------------------------------|----------------------------|---------------------------------------------------------------------------------------------------------------------------------------------------------------------|--------|
| Part Number: 357-011-558-107  |                            |                                                                                                                                                                     | DRAWN  |
| FOIT NOTIDEL. 337-011-338-107 |