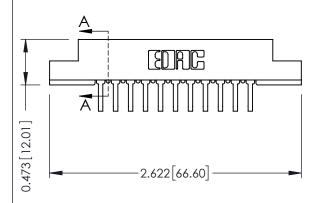

## SECTION A-A

307 ENG MASTER
DATE: AUG. 11/09

SHEET 1 OF 3

J.LEE

307 Assembly

NTS

| 307 / 357 Card Edge Connector |                            |                                                                                                                                                                     | ACAD   |
|-------------------------------|----------------------------|---------------------------------------------------------------------------------------------------------------------------------------------------------------------|--------|
| Part Number: 357-011-558-107  |                            |                                                                                                                                                                     | DRAWN  |
| FOIT NOTIDEL. 337-011-338-107 |                            |                                                                                                                                                                     | CHEC   |
|                               | EDAC INC                   | THESE DRAWINGS AND SPECIFICATIONS ARE THE PROPERTY OF EDAC INC.,AND SHALL NOT BE REPRODUCED,OR COPIED OR USED AS THE BASIS FOR THE MANUFACTURE OR SALE OF APPARATUS | SCALE  |
|                               | TORONTO, ONTARIO<br>CANADA |                                                                                                                                                                     | DRAWII |
| ZOLID CONNECTION TO           | ALIALITY & SERVICE         | MANUFACTURE OR SALE OF APPARATUS                                                                                                                                    |        |