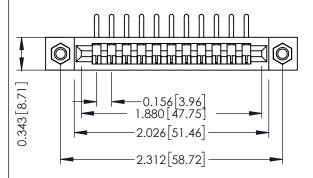

Mounting Option
M3-0.5 Metric Threaded Inserts

**Contact Detail** 

90 Degree Bend (Code 522 and 540 Contacts) .156 [3.96] Contact Spacing x .200 [5.08] Row Spacing THIS IS A C.A.D. GENERATED DRAWING DO NOT MAKE MANUAL REVISIONS TO MAS