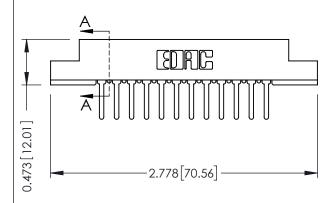

ORIGINAL

0.156 [3.96] 2.036 [51.71] 2.182 [55.42]



## **See Accompanying Pages for:**

- Contact Bend Details
- Mounting Options



307 / 357 Card Edge Connector
Part Number: 357-012-427-107

EDAC INC
TORONTO, ONTARIO
CANADA

THESE DRAWINGS AND SPECIFICATIONS
ARE THE PROPERTY OF EDAC INC. AND
SHALL NOT BE REPRODUCED, OR COPIED
OR USED AS THE BASIS FOR THE
MANUFACTURE OR SALE OF APPARATUS

WITHOUT WRITTEN PERMISSION.

YOUR CONNECTION TO QUALITY & SERVICE

|                          | ACAD REFERENCE NO. | 307 ENG MASTER   |
|--------------------------|--------------------|------------------|
|                          | DRAWN: J.LEE       | DATE: AUG. 11/09 |
|                          | CHECKED:           | DATE:            |
| TIONS<br>,,AND<br>COPIED | SCALE: NTS         | SHEET 1 OF 3     |
|                          | DRAWING NUMBER