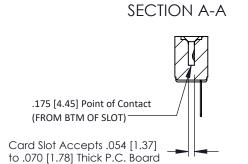

ORIGINAL

0.156 [3.96] 2.036 [51.71] 2.182 [55.42]



## **See Accompanying Pages for:**

- Contact Bend Details
- Mounting Options



307 / 357 Card Edge Connector
Part Number: 357-012-427-107

EDAC INC
TORONTO, ONTARIO
CANADA

THESE DRAWINGS AND SPECIFICATIONS
ARE THE PROPERTY OF EDAC INC. AND
SHALL NOT BE REPRODUCED, OR COPIED
OR USED AS THE BASIS FOR THE
MANUFACTURE OR SALE OF APPARATUS

WITHOUT WRITTEN PERMISSION.

YOUR CONNECTION TO QUALITY & SERVICE

|                          | ACAD REFERENCE NO. | 307 ENG MASTER   |
|--------------------------|--------------------|------------------|
|                          | DRAWN: J.LEE       | DATE: AUG. 11/09 |
|                          | CHECKED:           | DATE:            |
| TIONS<br>,,AND<br>COPIED | SCALE: NTS         | SHEET 1 OF 3     |
|                          | DRAWING NUMBER     | ISSUE            |
| RATUS                    | 307 Assembly       | 1