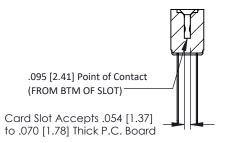

## SECTION A-A

| 307 / 357 Card Edge Connector                                                                            |                                  | ACAD REFERENCE NO. 307 ENG MASTER |              |           |       |
|----------------------------------------------------------------------------------------------------------|----------------------------------|-----------------------------------|--------------|-----------|-------|
| Part Number: 357-018-440-201                                                                             | DRAWN:                           | J.LEE                             | DATE: AU     | IG. 11/09 |       |
| FOIT NUMBEL 337-010-440-201                                                                              |                                  | CHECKED:                          |              | DATE:     |       |
| EDAC INC THESE DRAWINGS AND SPECIFICATIONS                                                               | SCALE:                           | NTS                               | SHEET        | 1 OF 3    |       |
| TORONTO, ONTARIO  ARE THE PROPERTY OF EDAC INC. SHALL NOT BE REPRODUCED, OR OR USED AS THE BASIS FOR THE | COPIED                           | DRAWING                           | NUMBER       |           | ISSUE |
| CANADA III III III III III III III III III                                                               | MANUFACTURE OR SALE OF APPARATUS | (                                 | 307 Assembly |           | 1     |