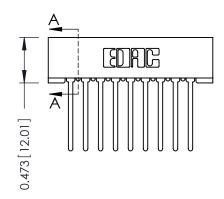

## SECTION A-A

| 307 / 357 Card Edge Connector                                                                            |                                  | ACAD REFERENCE NO. 307 ENG MASTER |              |           |       |
|----------------------------------------------------------------------------------------------------------|----------------------------------|-----------------------------------|--------------|-----------|-------|
| Part Number: 357-018-440-201                                                                             | DRAWN:                           | J.LEE                             | DATE: AU     | IG. 11/09 |       |
| FOIT NUMBEL 337-010-440-201                                                                              |                                  | CHECKED:                          |              | DATE:     |       |
| EDAC INC THESE DRAWINGS AND SPECIFICATIONS                                                               | SCALE:                           | NTS                               | SHEET        | 1 OF 3    |       |
| TORONTO, ONTARIO  ARE THE PROPERTY OF EDAC INC. SHALL NOT BE REPRODUCED, OR OR USED AS THE BASIS FOR THE | COPIED                           | DRAWING                           | NUMBER       |           | ISSUE |
| CANADA III III III III III III III III III                                                               | MANUFACTURE OR SALE OF APPARATUS | (                                 | 307 Assembly |           | 1     |