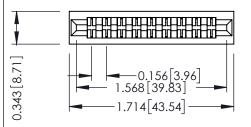

Mounting Option
No Mounting Lugs

**Contact Detail** 

Wire Wrap .046x.013(1.17x0.33) - Tail LG=.708(17.98) .156 [3.96] Contact Spacing x .200 [5.08] Row Spacing

THIS IS A C.A.D. GENERATED DRAWING DO NOT MAKE MANUAL REVISIONS TO MAS ER.