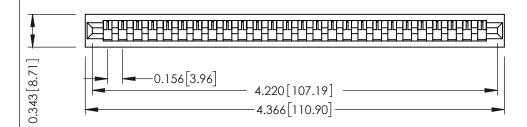

**Mounting Option** No Mounting Lugs **Contact Detail** 

PC Tail .023x.013(0.58x0.33) - Tail LG=.213(5.41) .156 [3.96] Contact Spacing x .200 [5.08] Row Spacing

THIS IS A C.A.D. GENERATED DRAWING DO NOT MAKE MANUAL REVISIONS TO MASTER.