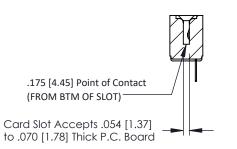

**Mounting Option** No Mounting Lugs **Contact Detail** 

PC Tail .023x.013(0.58x0.33) - Tail LG=.213(5.41) .156 [3.96] Contact Spacing x .200 [5.08] Row Spacing

THIS IS A C.A.D. GENERATED DRAWING DO NOT MAKE MANUAL REVISIONS TO MASTER.