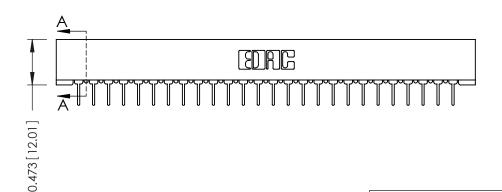

## SECTION A-A

**See Accompanying Pages for:** 

- **Contact Bend Details**
- **Mounting Options**

307 / 357 Card Edge Connector Part Number: 357-026-431-101

**EDAC INC** TORONTO, ONTARIO CANADA

THESE DRAWINGS AND SPECIFICATIONS ARE THE PROPERTY OF EDAC INC.,AND SHALL NOT BE REPRODUCED,OR COPIED OR USED AS THE BASIS FOR THE MANUFACTURE OR SALE OF APPARATUS WITHOUT WRITTEN PERMISSION.