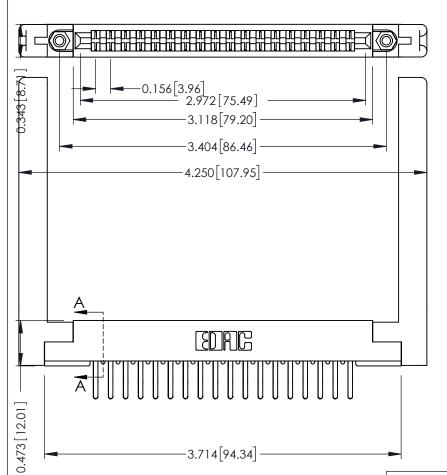

**Mounting Option** .468 (11.89) Offset Card Guides **Contact Detail** 

Extender Board Bend (Code 522 Contacts) .156 [3.96] Contact Spacing x .200 [5.08] Row Spacing

SECTION A-A

.095 [2.41] Point of Contact (FROM BTM OF SLOT)

Card Slot Accepts .054 [1.37] to .070 [1.78] Thick P.C. Board

**See Accompanying Pages for:** 

- **Contact Bend Details**
- **Mounting Options**

307 / 357 Card Edge Connector Part Number: 357-036-560-258

| ACAD REFERENCE NO | . 307 ENG MASTER |
|-------------------|------------------|
| DRAWN: J.LEE      | DATE: AUG. 11/09 |
| CHECKED:          | DATE:            |
| SCALE: NTS        | SHEET 1 OF 3     |
| DRAWING NUMBER    | ISSUE            |