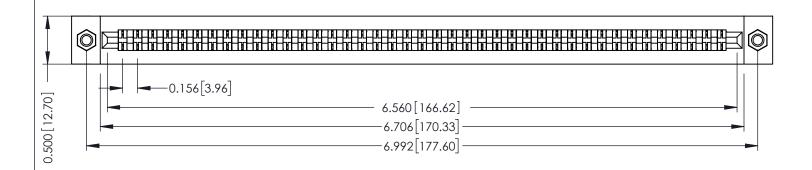

**Mounting Option** M3-0.5 Metric Threaded Inserts **Contact Detail** 

PC Tail .046x.014(1.17x0.36) - Tail LG=.213(5.41) .156 [3.96] Contact Spacing x .200 [5.08] Row Spacing

THIS IS A C.A.D. GENERATED DRAWING DO NOT MAKE MANUAL REVISIONS TO MASTER.

ORIGINAL

**See Accompanying Pages for:** 

- **Contact Bend Details**
- **Mounting Options**

307 / 357 Card Edge Connector Part Number: 357-041-421-107

YOUR CONNECTION TO QUALITY & SERVICE

**EDAC INC** TORONTO, ONTARIO CANADA