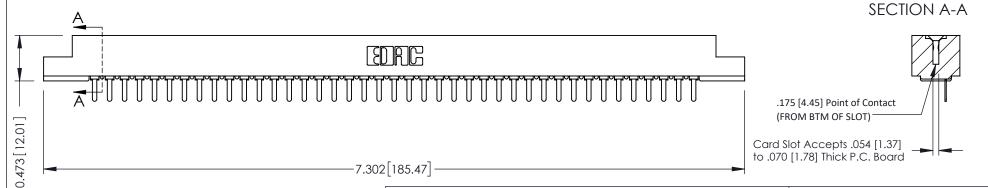

**Mounting Option** M3-0.5 Metric Threaded Inserts **Contact Detail** 

PC Tail .046x.014(1.17x0.36) - Tail LG=.213(5.41) .156 [3.96] Contact Spacing x .200 [5.08] Row Spacing

THIS IS A C.A.D. GENERATED DRAWING DO NOT MAKE MANUAL REVISIONS TO MASTER.

ORIGINAL

**See Accompanying Pages for:** 

- **Contact Bend Details**
- **Mounting Options**

307 / 357 Card Edge Connector Part Number: 357-041-421-107

YOUR CONNECTION TO QUALITY & SERVICE

**EDAC INC** TORONTO, ONTARIO CANADA