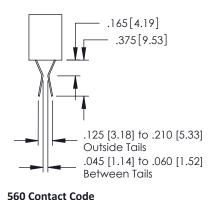

## **Contact Detail**

THIS IS A C.A.D. GENERATED DRAWING 544-Wire Wrap .050x.025(1.27x0.64) - Tail LG=.750(19.05)0 NOT MAKE MANUAL REVISIONS TO MASTER. .150 [3.81] Contact Spacing x .200 [5.08] Row Spacing