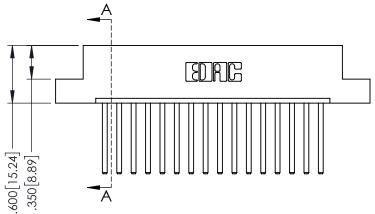

ACAD REFERENCE NO. 379 ENG MASTER

379 Assembly

379 Series Card Edge Connector Contact Bend Detail

YOUR CONNECTION TO QUALITY & SERVICE

CANADA

|    | ACAD REFERENCE N | . 379 ENG MASTER |
|----|------------------|------------------|
|    | DRAWN: J.LEE     | DATE: OCT. 14/09 |
|    | CHECKED:         | DATE:            |
| ,  | SCALE: NTS       | SHEET 2 OF 3     |
| ED | DRAWING NUMBER   | ISSUE            |