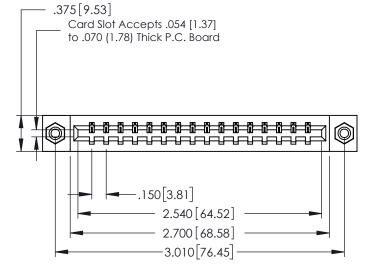

## 379 Series Card Edge Connector Part Number: 379-016-544-108

**See Accompanying Page for: Bend Detail** 

**Mounting Options** 

|                    | EDAC INC          |
|--------------------|-------------------|
|                    | TORONTO, ONTARIO  |
|                    | CANADA            |
| YOUR CONNECTION TO | QUALITY & SERVICE |