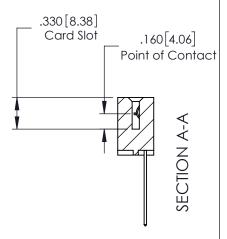

ACAD REFERENCE NO. 379 ENG MASTER

379 Assembly

379 Series Card Edge Connector Contact Bend Detail

YOUR CONNECTION TO QUALITY & SERVICE

CANADA

|    | ACAD REFERENCE N | . 379 ENG MASTER |
|----|------------------|------------------|
|    | DRAWN: J.LEE     | DATE: OCT. 14/09 |
|    | CHECKED:         | DATE:            |
| ,  | SCALE: NTS       | SHEET 2 OF 3     |
| ED | DRAWING NUMBER   | ISSUE            |