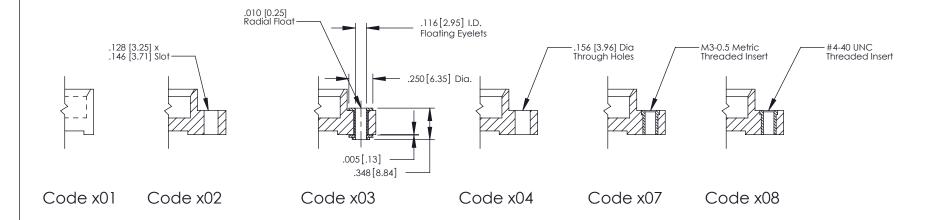

TO | QUALITY & SERVICE |

| DRAWN: J.LEE   | DATE: OCT. 14/09 |
|----------------|------------------|
| CHECKED:       | DATE:            |
| SCALE: NTS     | SHEET 1 OF 3     |
| DRAWING NUMBER | ISSUE            |
|                |                  |

ACAD REFERENCE NO. 379 ENG MASTER

379 Assembly









379 Series Card Edge Connector Contact Bend Detail

YOUR CONNECTION TO QUALITY & SERVICE

CANADA

|    | ACAD REFERENCE N | . 379 ENG MASTER |
|----|------------------|------------------|
|    | DRAWN: J.LEE     | DATE: OCT. 14/09 |
|    | CHECKED:         | DATE:            |
| ,  | SCALE: NTS       | SHEET 2 OF 3     |
| ED | DRAWING NUMBER   | ISSUE            |

379 Assembly

THIS IS A C.A.D. GENERATED DRAWING DO NOT MAKE MANUAL REVISIONS TO MASTER



ISSUE NUMBER

DRIGINAL

1



| 379 Series Card Edge Connector                               | ACAD REFERENCE NO. 379 ENG MASTER  |
|--------------------------------------------------------------|------------------------------------|
| Mounting Options                                             | DRAWN: J.LEE DATE: OCT. 14/09      |
| Mourning Ophons                                              | CHECKED: DATE:                     |
| EDAC INC THESE DRAWINGS AND SPI                              |                                    |
| IORONIO, ONIARIO SHALL NOT BE REPRODUC                       | CED,OR COPIED DRAWING NUMBER ISSUE |
| YOUR CONNECTION TO QUALITY & SERVICE WITHOUT WRITTEN PERMISS | DE APPARATUS 270 Accombly 1        |