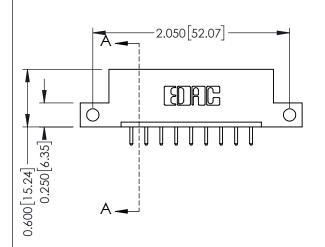

**Mounting Option** 

12-.128 (3.25) Dia. Side Mounting Holes

**Contact Detail** 

520-P.C. Tail .030x.018(0.76x0.46) - Tail LG=.175(4.45) .156 [3.96] Contact Spacing x .200 [5.08] Row Spacing

THIS IS A C.A.D. GENERATED DRAWING DO NOT MAKE MANUAL REVISIONS TO MASTER.

ORIGINAL

**See Accompanying Pages for:** 

- **Contact Bend Details**
- **Mounting Options**

337 / 387 Series Card Edge Connector Part Number: 387-009-520-112

**EDAC INC** TORONTO, ONTARIO CANADA

THESE DRAWINGS AND SPECIFICATIONS ARE THE PROPERTY OF EDAC INC., AND SHALL NOT BE REPRODUCED, OR COPIED OR USED AS THE BASIS FOR THE MANUFACTURE OR SALE OF APPARATUS WITHOUT WRITTEN PERMISSION.