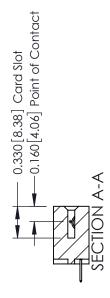

ISSUE NUMBER

ORIGINAL

1

| 337 / 387 Series Card Edge Connector<br>Contact Bend Detail           |                                                                                                                                                                                                 | ACAD REFERENCE NO. | 337 ENG MASTER   |               |
|-----------------------------------------------------------------------|-------------------------------------------------------------------------------------------------------------------------------------------------------------------------------------------------|--------------------|------------------|---------------|
|                                                                       |                                                                                                                                                                                                 | DRAWN: J.LEE       | DATE: OCT. 06/09 |               |
|                                                                       |                                                                                                                                                                                                 | CHECKED:           | DATE:            |               |
| EDAC INC TORONTO, ONTARIO CANADA YOUR CONNECTION TO QUALITY & SERVICE | THESE DRAWINGS AND SPECIFICATIONS ARE THE PROPERTY OF EDAC INC.,AND SHALL NOT BE REPRODUCED,OR COPIED OR USED AS THE BASIS FOR THE MANUFACTURE OR SALE OF APPARATUS WITHOUT WRITTEN PERMISSION. | SCALE: NTS         | SHEET            | 2 <b>OF</b> 3 |
|                                                                       |                                                                                                                                                                                                 | DRAWING NUMBER     |                  | ISSUE         |
|                                                                       |                                                                                                                                                                                                 | 337 Assembly       |                  | 1             |