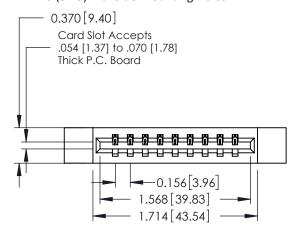

**Mounting Option** 

12-.128 (3.25) Dia. Side Mounting Holes

**Contact Detail** 

520-P.C. Tail .030x.018(0.76x0.46) - Tail LG=.175(4.45) .156 [3.96] Contact Spacing x .200 [5.08] Row Spacing

THIS IS A C.A.D. GENERATED DRAWING DO NOT MAKE MANUAL REVISIONS TO MASTER.

ORIGINAL

**See Accompanying Pages for:** 

- **Contact Bend Details**
- **Mounting Options**

337 / 387 Series Card Edge Connector Part Number: 387-009-520-112

**EDAC INC** TORONTO, ONTARIO CANADA

THESE DRAWINGS AND SPECIFICATIONS ARE THE PROPERTY OF EDAC INC., AND SHALL NOT BE REPRODUCED, OR COPIED OR USED AS THE BASIS FOR THE MANUFACTURE OR SALE OF APPARATUS WITHOUT WRITTEN PERMISSION.