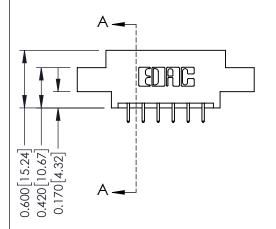

## **Contact Detail**

521-P.C. Tail .025 Sq.(0.64 Sq.) - Tail LG=.150(3.81) .156 [3.96] Contact Spacing x .200 [5.08] Row Spacing

THIS IS A C.A.D. GENERATED DRAWING DO NOT MAKE MANUAL REVISIONS TO MASTER.