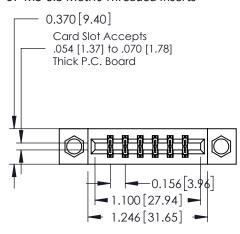

## **Mounting Option**

07-M3-0.5 Metric Threaded Inserts



## **Contact Detail**

521-P.C. Tail .025 Sq.(0.64 Sq.) - Tail LG=.150(3.81) .156 [3.96] Contact Spacing x .200 [5.08] Row Spacing

THIS IS A C.A.D. GENERATED DRAWING DO NOT MAKE MANUAL REVISIONS TO MASTER.



ISSUE NUMBER

ORIGINAL

1





## **See Accompanying Pages for:**

- **Contact Bend Details**
- **Mounting Options**

| 337 / 387 Series Card Edge Connector |  |
|--------------------------------------|--|
| Part Number: 387-012-521-807         |  |



**EDAC INC** TORONTO, ONTARIO CANADA

THESE DRAWINGS AND SPECIFICATIONS ARE THE PROPERTY OF EDAC INC., AND SHALL NOT BE REPRODUCED, OR COPIED OR USED AS THE BASIS FOR THE MANUFACTURE OR SALE OF APPARATUS WITHOUT WRITTEN PERMISSION.

| ACAD REFERENCE NO. | 337 ENG MASTER   |  |  |
|--------------------|------------------|--|--|
| DRAW