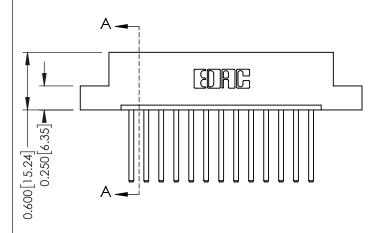

**Mounting Option** 02-.128 (3.25) Dia. Mounting Holes - 0.370[9.40] Card Slot Accepts .054 [1.37] to .070 [1.78] Thick P.C. Board -0.156[3.96] 2.192 [55.68] 2.338 [59.39]

**See Accompanying Pages for:** 

- **Contact Bend Details**
- **Mounting Options**

**Contact Detail** 

THIS IS A C.A.D. GENERATED DRAWING 544-Wire Wrap .050x.025(1.27x0.64) - Tail LG=.750(19.05)po not make manual revisions to master. .156 [3.96] Contact Spacing x .200 [5.08] Row Spacing