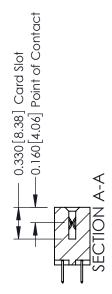

## **See Accompanying Pages for:**

- **Contact Bend Details**
- **Mounting Options**

| 337 / 387 Series Card Edge Connector |
|--------------------------------------|
| Part Number: 387-014-520-207         |