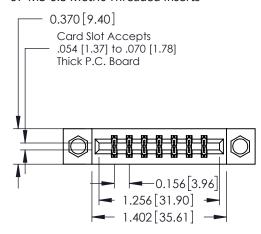

## **Mounting Option**

07-M3-0.5 Metric Threaded Inserts

## **See Accompanying Pages for:**

- **Contact Bend Details**
- **Mounting Options**

| 337 / 387 Series Card Edge Connector |
|--------------------------------------|
| Part Number: 387-014-520-207         |