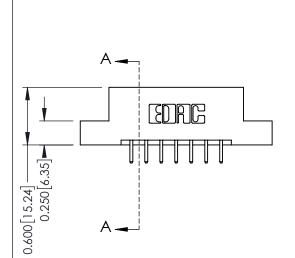

## **Contact Detail**

520-P.C. Tail .030x.018(0.76x0.46) - Tail LG=.175(4.45) .156 [3.96] Contact Spacing x .200 [5.08] Row Spacing

THIS IS A C.A.D. GENERATED DRAWING DO NOT MAKE MANUAL REVISIONS TO MASTER.

## **See Accompanying Pages for:**

- **Contact Bend Details**
- **Mounting Options**

| 337 / 387 Series Card Edge Connector |
|--------------------------------------|
| Part Number: 387-014-520-207         |