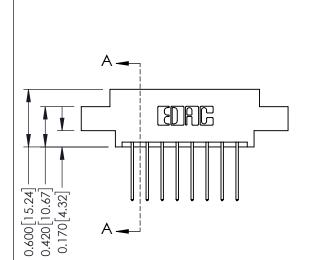

## **Mounting Option**

04-.156 (3.96) Dia. Mounting Holes



## **Contact Detail**

540-Wire Wrap .025 Sq.(0.64 Sq.) - Tail LG=.560(14.22) .156 [3.96] Contact Spacing x .200 [5.08] Row Spacing

THIS IS A C.A.D. GENERATED DRAWING DO NOT MAKE MANUAL REVISIONS TO MASTER.



ISSUE NUMBER

ORIGINAL

1





**See Accompanying Pages for:** 

- **Contact Bend Details**
- **Mounting Options**

| 337 / 387 Series Card Edge Connector |
|--------------------------------------|
| Part Number: 387-016-540-804         |



**EDAC INC** TORONTO, ONTARIO CANADA

THESE DRAWINGS AND SPECIFICATIONS ARE THE PROPERTY OF EDAC INC.,AND SHALL NOT BE REPRODUCED, OR COPIED OR USED AS THE BASIS FOR THE MANUFACTURE OR SALE OF APPARATUS WITHOUT WRITTEN PERMISSION.

| ACAD REFERENCE NO. 33. |                  | NG MASTER |  |
|------------------------|------------------|-----------|--|
| DRAWN: J.LEE           | DATE: OCT. 06/09 |           |  |
| CHECKED:               | DATE:            |           |  |
| SCALE: NTS             | SHEET            | OF 3      |  |
| DRAWING NUMBER         |                  | ISSU