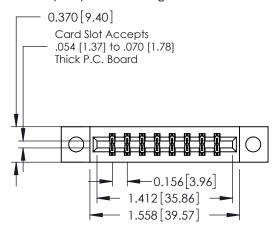

## **Mounting Option**

04-.156 (3.96) Dia. Mounting Holes



## **Contact Detail**

540-Wire Wrap .025 Sq.(0.64 Sq.) - Tail LG=.560(14.22) .156 [3.96] Contact Spacing x .200 [5.08] Row Spacing

THIS IS A C.A.D. GENERATED DRAWING DO NOT MAKE MANUAL REVISIONS TO MASTER.



ISSUE NUMBER

ORIGINAL

1





**See Accompanying Pages for:** 

- **Contact Bend Details**
- **Mounting Options**

| 337 / 387 Series Card Edge Connector |
|--------------------------------------|
| Part Number: 387-016-540-804         |



**EDAC INC** TORONTO, ONTARIO CANADA

THESE DRAWINGS AND SPECIFICATIONS ARE THE PROPERTY OF EDAC INC.,AND SHALL NOT BE REPRODUCED, OR COPIED OR USED AS THE BASIS FOR THE MANUFACTURE OR SALE OF APPARATUS WITHOUT WRITTEN PERMISSION.

| ACAD REFERENCE NO. 33. |                  | NG MASTER |  |
|------------------------|------------------|-------