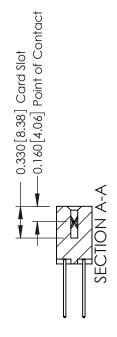

## **Contact Detail**

540-Wire Wrap .025 Sq.(0.64 Sq.) - Tail LG=.560(14.22) .156 [3.96] Contact Spacing x .200 [5.08] Row Spacing

THIS IS A C.A.D. GENERATED DRAWING DO NOT MAKE MANUAL REVISIONS TO MASTER.