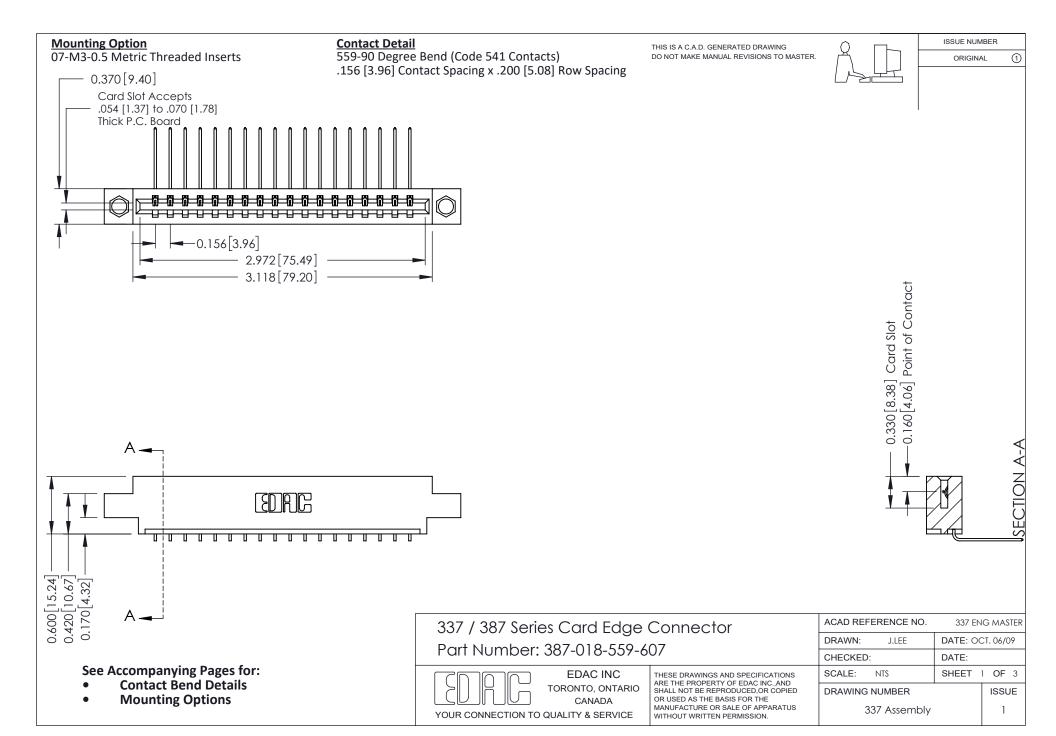

ISSUE NUMBER

ORIGINAL

1

| 337 / 387 Series Card Edge Connector<br>Contact Bend Detail           |                                                                                                                                                                                                  | ACAD REFERENCE NO. 337 E |                  | G MASTER      |
|-----------------------------------------------------------------------|--------------------------------------------------------------------------------------------------------------------------------------------------------------------------------------------------|--------------------------|------------------|---------------|
|                                                                       |                                                                                                                                                                                                  | DRAWN: J.LEE             | DATE: OCT. 06/09 |               |
|                                                                       |                                                                                                                                                                                                  | CHECKED:                 | CKED: DATE:      |               |
| EDAC INC TORONTO, ONTARIO CANADA YOUR CONNECTION TO QUALITY & SERVICE | THESE DRAWINGS AND SPECIFICATIONS ARE THE PROPERTY OF EDAC INC.,AND SHALL NOT BE REPRODUCED, OR COPIED OR USED AS THE BASIS FOR THE MANUFACTURE OR SALE OF APPARATUS WITHOUT WRITTEN PERMISSION. | SCALE: NTS               | SHEET            | 2 <b>OF</b> 3 |
|                                                                       |                                                                                                                                                                                                  | DRAWING NUMBER           |                  | ISSUE         |
|                                                                       |                                                                                                                                                                                                  | 337 Assembly             |                  | 1             |