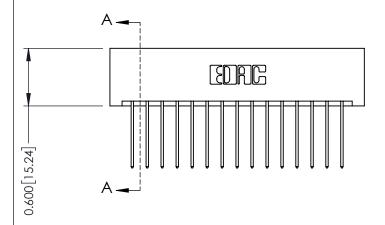

## **Mounting Option** 01-No Mounting Lugs .156 [3.96] Contact Spacing x .200 [5.08] Row Spacing - 0.370[9.40] Card Slot Accepts .054 [1.37] to .070 [1.78] Thick P.C. Board -0.156[3.96] 2.504 [63.60] 2.650 [67.31]