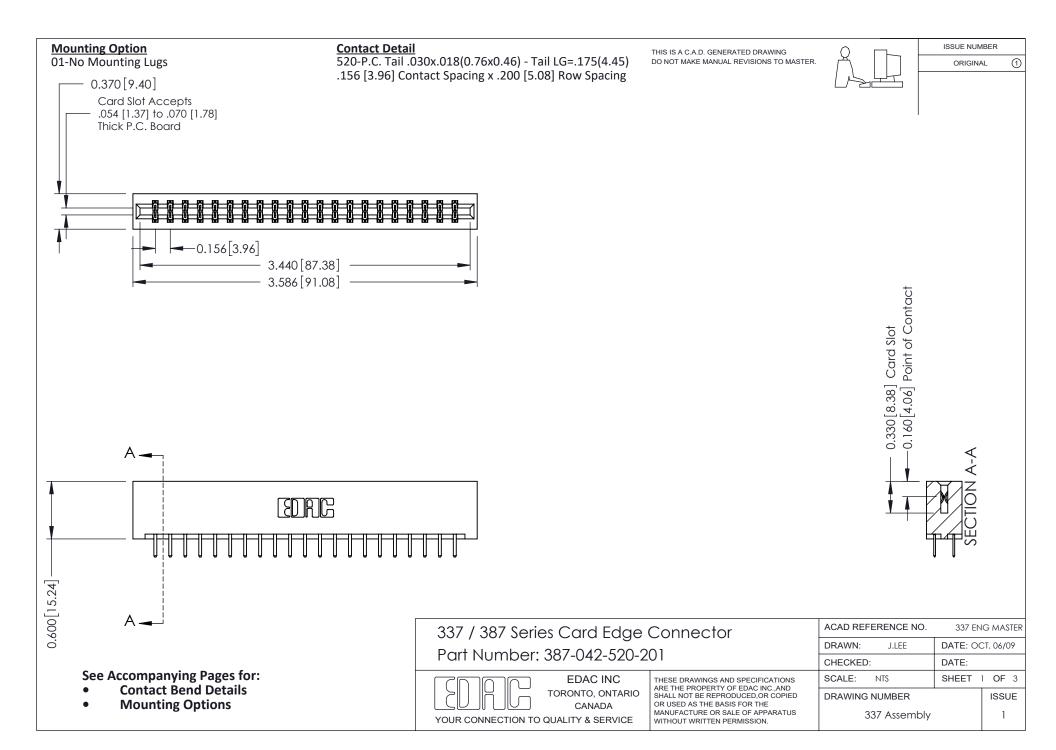

ISSUE NUMBER

ORIGINAL

1

| 337 / 387 Series Card Edge Connector<br>Contact Bend Detail           |                                                                                                                                                                                                  | ACAD REFERENCE NO. 337 E |                  | G MASTER      |
|-----------------------------------------------------------------------|--------------------------------------------------------------------------------------------------------------------------------------------------------------------------------------------------|--------------------------|------------------|---------------|
|                                                                       |                                                                                                                                                                                                  | DRAWN: J.LEE             | DATE: OCT. 06/09 |               |
|                                                                       |                                                                                                                                                                                                  | CHECKED: DATE:           |                  |               |
| EDAC INC TORONTO, ONTARIO CANADA YOUR CONNECTION TO QUALITY & SERVICE | THESE DRAWINGS AND SPECIFICATIONS ARE THE PROPERTY OF EDAC INC.,AND SHALL NOT BE REPRODUCED, OR COPIED OR USED AS THE BASIS FOR THE MANUFACTURE OR SALE OF APPARATUS WITHOUT WRITTEN PERMISSION. | SCALE: NTS               | SHEET            | 2 <b>OF</b> 3 |
|                                                                       |                                                                                                                                                                                                  | DRAWING NUMBER           |                  | ISSUE         |
|                                                                       |                                                                                                                                                                                                  | 337 Assembly             |                  | 1             |