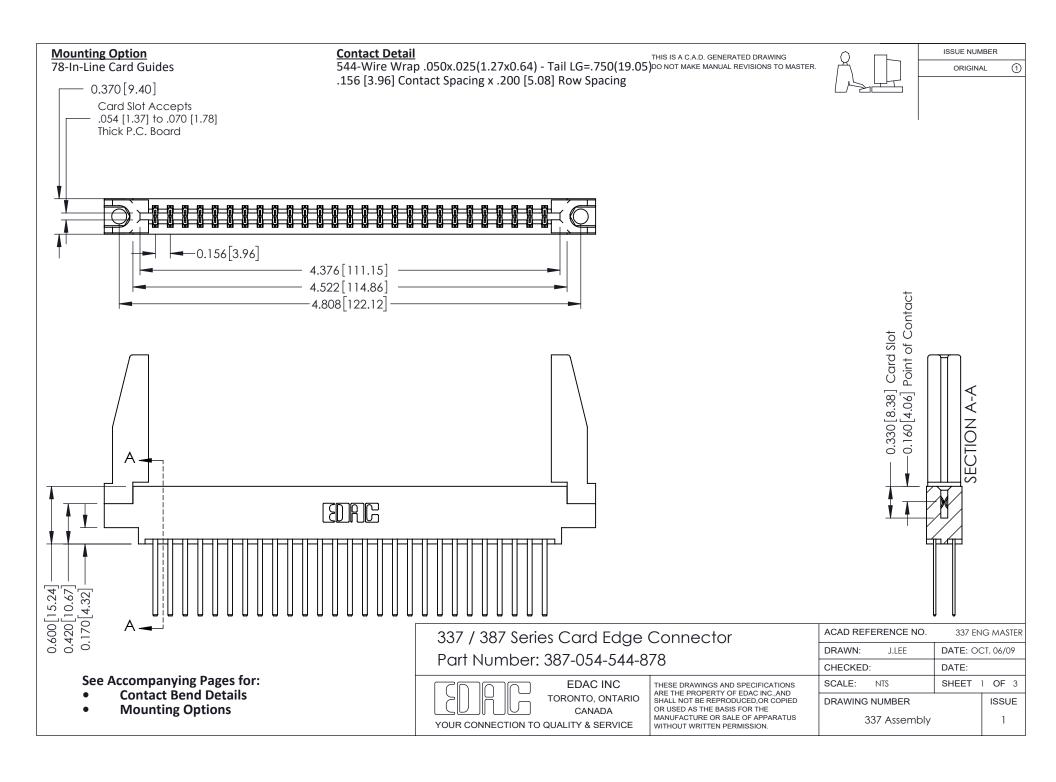

ISSUE NUMBER

ORIGINAL

1

| 337 / 387 Series Card Edge Connector<br>Contact Bend Detail           |                                                                                                                                                                                                  | ACAD REFERENCE NO. 337 E |                  | G MASTER      |
|-----------------------------------------------------------------------|--------------------------------------------------------------------------------------------------------------------------------------------------------------------------------------------------|--------------------------|------------------|---------------|
|                                                                       |                                                                                                                                                                                                  | DRAWN: J.LEE             | DATE: OCT. 06/09 |               |
|                                                                       |                                                                                                                                                                                                  | CHECKED:                 | CKED: DATE:      |               |
| EDAC INC TORONTO, ONTARIO CANADA YOUR CONNECTION TO QUALITY & SERVICE | THESE DRAWINGS AND SPECIFICATIONS ARE THE PROPERTY OF EDAC INC.,AND SHALL NOT BE REPRODUCED, OR COPIED OR USED AS THE BASIS FOR THE MANUFACTURE OR SALE OF APPARATUS WITHOUT WRITTEN PERMISSION. | SCALE: NTS               | SHEET            | 2 <b>OF</b> 3 |
|                                                                       |                                                                                                                                                                                                  | DRAWING NUMBER           |                  | ISSUE         |
|                                                                       |                                                                                                                                                                                                  | 337 Assembly             |                  | 1             |