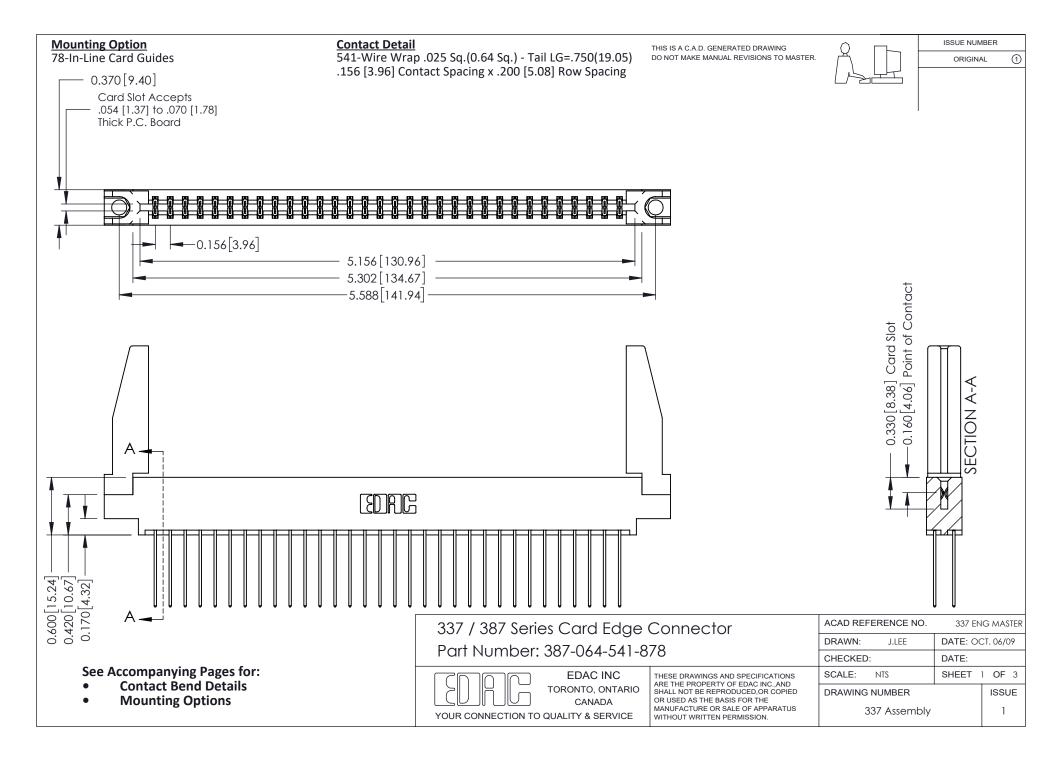

ISSUE NUMBER

ORIGINAL

1

| 337 / 387 Series Card Edge Connector<br>Contact Bend Detail           |                                                                                                                                                                                                  | ACAD REFERENCE NO. 337 E |                  | G MASTER      |
|-----------------------------------------------------------------------|--------------------------------------------------------------------------------------------------------------------------------------------------------------------------------------------------|--------------------------|------------------|---------------|
|                                                                       |                                                                                                                                                                                                  | DRAWN: J.LEE             | DATE: OCT. 06/09 |               |
|                                                                       |                                                                                                                                                                                                  | CHECKED: DATE:           |                  |               |
| EDAC INC TORONTO, ONTARIO CANADA YOUR CONNECTION TO QUALITY & SERVICE | THESE DRAWINGS AND SPECIFICATIONS ARE THE PROPERTY OF EDAC INC.,AND SHALL NOT BE REPRODUCED, OR COPIED OR USED AS THE BASIS FOR THE MANUFACTURE OR SALE OF APPARATUS WITHOUT WRITTEN PERMISSION. | SCALE: NTS               | SHEET            | 2 <b>OF</b> 3 |
|                                                                       |                                                                                                                                                                                                  | DRAWING NUMBER           |                  | ISSUE         |
|                                                                       |                                                                                                                                                                                                  | 337 Assembly             |                  | 1             |