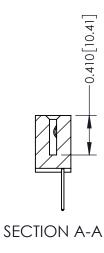

**Mounting Option** 

04-.156 (3.96) Dia. Mounting Holes

**Contact Detail** 

523-P.C. Tail .025 Sq.(0.64 Sq.) - Tail LG=.400(10.16) .100 [2.54] Contact Spacing x .200 [5.08] Row Spacing