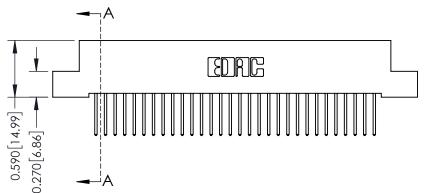

342 Assembly

THIS IS A C.A.D. GENERATED DRAWING DO NOT MAKE MANUAL REVISIONS TO MASTER. ISSUE NUMBER

ORIGINAL

1

| 342 / 392 Series Card Edge Connector<br>Contact Bend Detail |                                                                                                                                                                                                  | ACAD REFERENCE NO. 342 ENG MASTER |             |                  |        |
|-------------------------------------------------------------|--------------------------------------------------------------------------------------------------------------------------------------------------------------------------------------------------|-----------------------------------|-------------|------------------|--------|
|                                                             |                                                                                                                                                                                                  | DRAWN:                            | J.LEE       | DATE: OCT. 06/09 |        |
|                                                             |                                                                                                                                                                                                  | CHECKED:                          |             | DATE:            |        |
| TORONTO, ONTARIO                                            | THESE DRAWINGS AND SPECIFICATIONS ARE THE PROPERTY OF EDAC INC. AND SHALL NOT BE REPRODUCED, OR COPIED OR USED AS THE BASIS FOR THE MANUFACTURE OR SALE OF APPARATUS WITHOUT WRITTEN PERMISSION. | SCALE:                            | NTS         | SHEET :          | 2 OF 3 |
|                                                             |                                                                                                                                                                                                  | DRAWING                           | NUMBER      |                  | ISSUE  |
| YOUR CONNECTION TO QUALITY & SERVICE                        |                                                                                                                                                                                                  | 3                                 | 42 Assembly |                  | 1      |