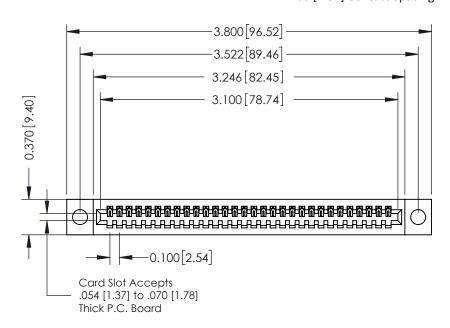

## **See Accompanying Pages for:**

- **Contact Bend Details**
- **Mounting Options**

342 / 392 Card Edge Connector Part Number: 392-030-523-104

YOUR CONNECTION TO QUALITY & SERVICE

CANADA

342 ENG MASTER J.LEE DATE: OCT. 06/09 SHEET 1 OF 3

342 Assembly

THIS IS A C.A.D. GENERATED DRAWING DO NOT MAKE MANUAL REVISIONS TO MASTER. ISSUE NUMBER

ORIGINAL

1

| 342 / 392 Series Card Edge Connector<br>Contact Bend Detail |                                                                                                                                                                                                  | ACAD REFERENCE NO. 342 ENG MASTER |             |                  |        |
|-------------------------------------------------------------|--------------------------------------------------------------------------------------------------------------------------------------------------------------------------------------------------|-----------------------------------|-------------|------------------|--------|
|                                                             |                                                                                                                                                                                                  | DRAWN:                            | J.LEE       | DATE: OCT. 06/09 |        |
|                                                             |                                                                                                                                                                                                  | CHECKED:                          |             | DATE:            |        |
| TORONTO, ONTARIO                                            | THESE DRAWINGS AND SPECIFICATIONS ARE THE PROPERTY OF EDAC INC. AND SHALL NOT BE REPRODUCED, OR COPIED OR USED AS THE BASIS FOR THE MANUFACTURE OR SALE OF APPARATUS WITHOUT WRITTEN PERMISSION. | SCALE:                            | NTS         | SHEET :          | 2 OF 3 |
|                                                             |                                                                                                                                                                                                  | DRAWING                           | NUMBER      |                  | ISSUE  |
| YOUR CONNECTION TO QUALITY & SERVICE                        |                                                                                                                                                                                                  | 3                                 | 42 Assembly |                  | 1      |