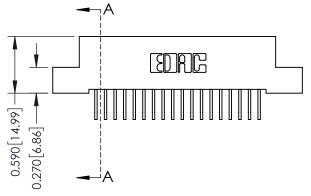

## **Mounting Option**

04-.156 (3.96) Dia. Mounting Holes

## **Contact Detail**

558-90 Degree Bend (Code 541 Contacts) .100 [2.54] Contact Spacing x .200 [5.08] Row Spacing





## \_\_\_\_0.240[6.10] Point of Contact 0.410[10.41] **SECTION A-A**

## **See Accompanying Pages for:**

- **Contact Bend Details**
- **Mounting Options**

342 / 392 Card Edge Connector Part Number: 392-036-558-204

YOUR CONNECTION TO QUALITY & SERVICE

342 ENG MASTER J.LEE DATE: OCT. 06/09 SHEET 1 OF 3 NTS

342 Assembly

THIS IS A C.A.D. GENERATED DRAWING DO NOT MAKE MANUAL REVISIONS TO MASTER. ISSUE NUMBER

ORIGINAL

1



| 342 / 392 Series Card Edge Connector<br>Contact Bend Detail |                                                                                                                                                                                                  | ACAD REFERENCE NO. 342 ENG MASTER |             |                  |        |
|-------------------------------