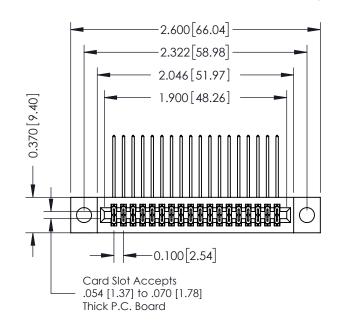

## **See Accompanying Pages for:**

- **Contact Bend Details**
- **Mounting Options**

342 / 392 Card Edge Connector Part Number: 392-036-558-204

YOUR CONNECTION TO QUALITY & SERVICE

342 ENG MASTER J.LEE DATE: OCT. 06/09 SHEET 1 OF 3 NTS