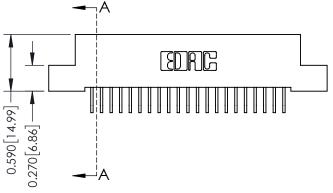

THIS IS A C.A.D. GENERATED DRAWING DO NOT MAKE MANUAL REVISIONS TO MASTER

ISSUE NUMBER

ORIGINAL

1

| 342 / 392 Card Edge Conne            | ACAD REFERENCE NO. 342 ENG MASTER                                                                                                                                                               |                |         |           |
|--------------------------------------|-------------------------------------------------------------------------------------------------------------------------------------------------------------------------------------------------|----------------|---------|-----------|
|                                      |                                                                                                                                                                                                 | DRAWN: J.LEE   | DATE: O | CT. 06/09 |
| Moorning Ophons                      | CHECKED:                                                                                                                                                                                        | DATE:          |         |           |
| EDAC INC                             | THESE DRAWINGS AND SPECIFICATIONS ARE THE PROPERTY OF EDAC INC.,AND SHALL NOT BE REPRODUCED,OR COPIED OR USED AS THE BASIS FOR THE MANUFACTURE OR SALE OF APPARATUS WITHOUT WRITTEN PERMISSION. | SCALE: NTS     | SHEET : | 3 OF 3    |
| TORONTO, ONTARIO                     |                                                                                                                                                                                                 | DRAWING NUMBER | •       | ISSUE     |
| YOUR CONNECTION TO QUALITY & SERVICE |                                                                                                                                                                                                 | 342 Assembly   |         | 1         |