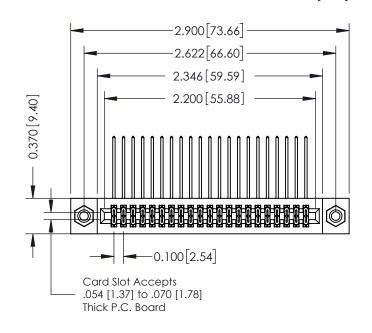

## **See Accompanying Pages for:**

- **Contact Bend Details**
- **Mounting Options**

| 342 / 392 Card Edge Connector |
|-------------------------------|
| Part Number: 392-042-559-208  |

|              | ACAD REFERENCE NO | . 342 ENG MASTER |  |  |  |
|--------------|-------------------|------------------|--|--|--|
| DRAWN: J.LEE |                   | DATE: OCT. 06/09 |  |  |  |
|              | CHECKED:          | DATE:            |  |  |  |
|              | SCALE: NTS        | SHEET 1 OF 3     |  |  |  |
| )            | DRAWING NUMBER    | ISSUE            |  |  |  |