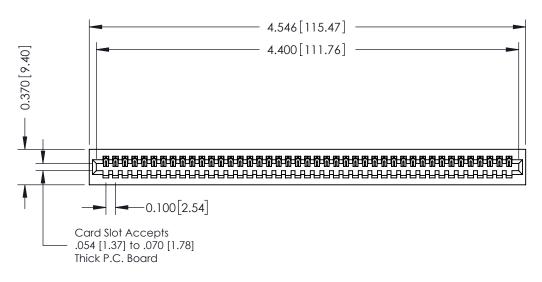

**Mounting Option** 01-No Mounting Lugs

**Contact Detail** 

520-P.C. Tail .030x.018(0.76x0.46) - Tail LG=.185(4.70) .100 [2.54] Contact Spacing x .200 [5.08] Row Spacing

**See Accompanying Pages for:** 

- **Contact Bend Details**
- **Mounting Options**

342 / 392 Card Edge Connector Part Number: 392-043-520-101

YOUR CONNECTION TO QUALITY & SERVICE

CANADA

342 ENG MASTER J.LEE DATE: OCT. 06/09 SHEET 1 OF 3

342 Assembly

THIS IS A C.A.D. GENERATED DRAWING DO NOT MAKE MANUAL REVISIONS TO MASTER. ISSUE NUMBER