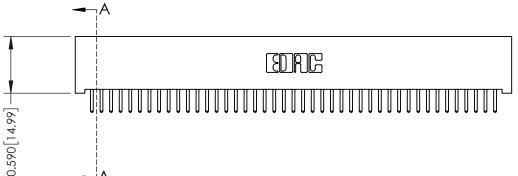

342 / 392 Card Edge Connector Part Number: 392-043-520-101

YOUR CONNECTION TO QUALITY & SERVICE

CANADA

342 ENG MASTER J.LEE DATE: OCT. 06/09 SHEET 1 OF 3

342 Assembly

THIS IS A C.A.D. GENERATED DRAWING DO NOT MAKE MANUAL REVISIONS TO MASTER. ISSUE NUMBER