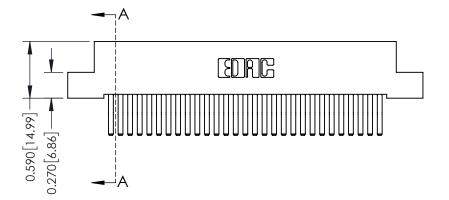

## **Mounting Option**

04-.156 (3.96) Dia. Mounting Holes

## **Contact Detail**

560-Extender Board Bend (Code 523 Contacts) .100 [2.54] Contact Spacing x .200 [5.08] Row Spacing







## **See Accompanying Pages for:**

- **Contact Bend Details**
- **Mounting Options**

| 342 / 392 Card Edge Connector |
|-------------------------------|
| Part Number: 392-058-560-204  |



| ACAD REFERENCE NO. 342 ENG MASTER |                  |  |  |  |
|-----------------------------------|------------------|--|--|--|
| DRAWN: J.LEE                      | DATE: OCT. 06/09 |  |  |  |
| CHECKED:                          | DATE:            |  |  |  |
| SCALE: NTS                        | SHEET 1 OF 3     |  |  |  |
| DRAWING NUMBER                    | ISSUE            |  |  |  |

342 Assembly

THIS IS A C.A.D. GENERATED DRAWING DO NOT MAKE MANUAL REVISIONS TO MASTER. ISSUE NUMBER

ORIGINAL

1



| 342 / 392 Series Card Edge Connector<br>Contact Bend Detail |