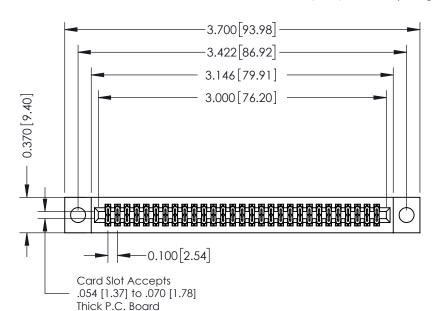

## **See Accompanying Pages for:**

- **Contact Bend Details**
- **Mounting Options**

| 342 / 392 Card Edge Connector |
|-------------------------------|
| Part Number: 392-058-560-204  |

| ACAD REFERENCE NO. 342 ENG MASTER |                  |  |  |  |
|-----------------------------------|------------------|--|--|--|
| DRAWN: J.LEE                      | DATE: OCT. 06/09 |  |  |  |
| CHECKED:                          | DATE:            |  |  |  |
| SCALE: NTS                        | SHEET 1 OF 3     |  |  |  |
| DRAWING NUMBER                    | ISSUE            |  |  |  |

342 Assembly

THIS IS A C.A.D. GENERATED DRAWING DO NOT MAKE MANUAL REVISIONS TO MASTER. ISSUE NUMBER

ORIGINAL

1

| 342 / 392 Series Card Edge Connector<br>Contact Bend Detail |                                                                                                                                   | ACAD REFERENCE NO. 342 ENG MASTER |             |          |          |
|-------------------------------------------------------------|-----------------------------------------------------------------------------------------------------------------------------------|-----------------------------------|-------------|----------|----------|
|                                                             |                                                                                                                                   | DRAWN:                            | J.LEE       | DATE: OC | T. 06/09 |
|                                                             |                                                                                                                                   | CHECKED                           | ):          | DATE:    |          |
| EDAC INC                                                    | ARE THE PROPERTY OF EDAC INC.,AND SHALL NOT BE REPRODUCED,OR COPIED OR USED AS THE BASIS FOR THE MANUFACTURE OR SALE OF APPARATUS | SCALE:                            | NTS         | SHEET :  | 2 OF 3   |
| TORONTO, ONTARIO                                            |                                                                                                                                   | DRAWING                           | NUMBER      |          | ISSUE    |
| YOUR CONNECTION TO QUALITY & SERVICE                        |                                                                                                                                   | 3                                 | 42 Assembly |          | 1        |