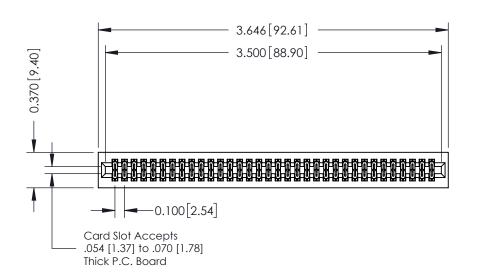

342 / 392 Card Edge Connector Part Number: 392-068-556-201

YOUR CONNECTION TO QUALITY & SERVICE

|   | ACAD REFERENCE NO | 342 ENG MASTER          |
|---|-------------------|-------------------------|
|   | DRAWN: J.LEE      | DATE: <b>OCT. 06/09</b> |
|   | CHECKED:          |                         |
|   | SCALE: NTS        | SHEET 1 OF 3            |
| ) | DRAWING NUMBER    | ISSUE                   |

342 Assembly

THIS IS A C.A.D. GENERATED DRAWING DO NOT MAKE MANUAL REVISIONS TO MASTER. ISSUE NUMBER

ORIGINAL

1

| 342 / 392 Series Card Edge Connector |                                                                                                                                                                                                 |          | ACAD REFERENCE NO. 342 ENG MASTER |                  |        |  |
|--------------------------------------|-------------------------------------------------------------------------------------------------------------------------------------------------------------------------------------------------|----------|-----------------------------------|------------------|--------|--|
| Contact Bend Detail                  |                                                                                                                                                                                                 | DRAWN:   | J.LEE                             | DATE: OCT. 06/09 |        |  |
|                                      |                                                                                                                                                                                                 | CHECKED: |                                   | DATE:            |        |  |
| TORONTO, ONTARIO                     | THESE DRAWINGS AND SPECIFICATIONS ARE THE PROPERTY OF EDAC INC.,AND SHALL NOT BE REPRODUCED,OR COPIED OR USED AS THE BASIS FOR THE MANUFACTURE OR SALE OF APPARATUS WITHOUT WRITTEN PERMISSION. | SCALE:   | NTS                               | SHEET :          | 2 OF 3 |  |
|                                      |                                                                                                                                                                                                 | DRAWING  | NUMBER                            |                  | ISSUE  |  |
| YOUR CONNECTION TO QUALITY & SERVICE |                                                                                                                                                                                                 | 3        | 42 Assembly                       |                  | 1      |  |