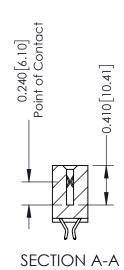

**Mounting Option** 01-No Mounting Lugs **Contact Detail** 

556-Extender Board Bend (Code 520 Contacts) .100 [2.54] Contact Spacing x .200 [5.08] Row Spacing

**See Accompanying Pages for:** 

- **Contact Bend Details**
- **Mounting Options**

342 Assembly

THIS IS A C.A.D. GENERATED DRAWING DO NOT MAKE MANUAL REVISIONS TO MASTER. ISSUE NUMBER

ORIGINAL

1

| 342 / 392 Series Card Edge Connector |                                                                                                                                                                                                 |          | ACAD REFERENCE NO. 342 ENG MASTER |                  |        |  |
|--------------------------------------|-------------------------------------------------------------------------------------------------------------------------------------------------------------------------------------------------|----------|-----------------------------------|------------------|--------|--|
| Contact Bend Detail                  |                                                                                                                                                                                                 | DRAWN:   | J.LEE                             | DATE: OCT. 06/09 |        |  |
|                                      |                                                                                                                                                                                                 | CHECKED: |                                   | DATE:            |        |  |
| TORONTO, ONTARIO                     | THESE DRAWINGS AND SPECIFICATIONS ARE THE PROPERTY OF EDAC INC.,AND SHALL NOT BE REPRODUCED,OR COPIED OR USED AS THE BASIS FOR THE MANUFACTURE OR SALE OF APPARATUS WITHOUT WRITTEN PERMISSION. | SCALE:   | NTS                               | SHEET :          | 2 OF 3 |  |
|                                      |                                                                                                                                                                                                 | DRAWING  | NUMBER                            |                  | ISSUE  |  |
| YOUR CONNECTION TO QUALITY & SERVICE |                                                                                                                                                                                                 | 3        | 42 Assembly                       |                  | 1      |  |