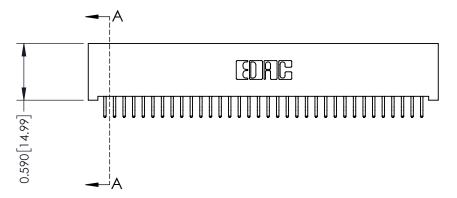

342 / 392 Card Edge Connector Part Number: 392-068-556-201

YOUR CONNECTION TO QUALITY & SERVICE

|   | ACAD REFERENCE NO | 342 ENG MASTER          |
|---|-------------------|-------------------------|
|   | DRAWN: J.LEE      | DATE: <b>OCT. 06/09</b> |
|   | CHECKED:          |                         |
|   | SCALE: NTS        | SHEET 1 OF 3            |
| ) | DRAWING NUMBER    | ISSUE                   |

342 Assembly

THIS IS A C.A.D. GENERATED DRAWING DO NOT MAKE MANUAL REVISIONS TO MASTER. ISSUE NUMBER

ORIGINAL

1

| 342 / 392 Series Card Edge Connector |                                                                                                                                                                                                 |          | ACAD REFERENCE NO. 342 ENG MASTER |                  |        |  |
|--------------------------------------|-------------------------------------------------------------------------------------------------------------------------------------------------------------------------------------------------|----------|-----------------------------------|------------------|--------|--|
| Contact Bend Detail                  |                                                                                                                                                                                                 | DRAWN:   | J.LEE                             | DATE: OCT. 06/09 |        |  |
|                                      |                                                                                                                                                                                                 | CHECKED: |                                   | DATE:            |        |  |
| TORONTO, ONTARIO                     | THESE DRAWINGS AND SPECIFICATIONS ARE THE PROPERTY OF EDAC INC.,AND SHALL NOT BE REPRODUCED,OR COPIED OR USED AS THE BASIS FOR THE MANUFACTURE OR SALE OF APPARATUS WITHOUT WRITTEN PERMISSION. | SCALE:   | NTS                               | SHEET :          | 2 OF 3 |  |
|                                      |                                                                                                                                                                                                 | DRAWING  | NUMBER                            |                  | ISSUE  |  |
| YOUR CONNECTION TO QUALITY & SERVICE |                                                                                                                                                                                                 | 3        | 42 Assembly                       |                  | 1      |  |