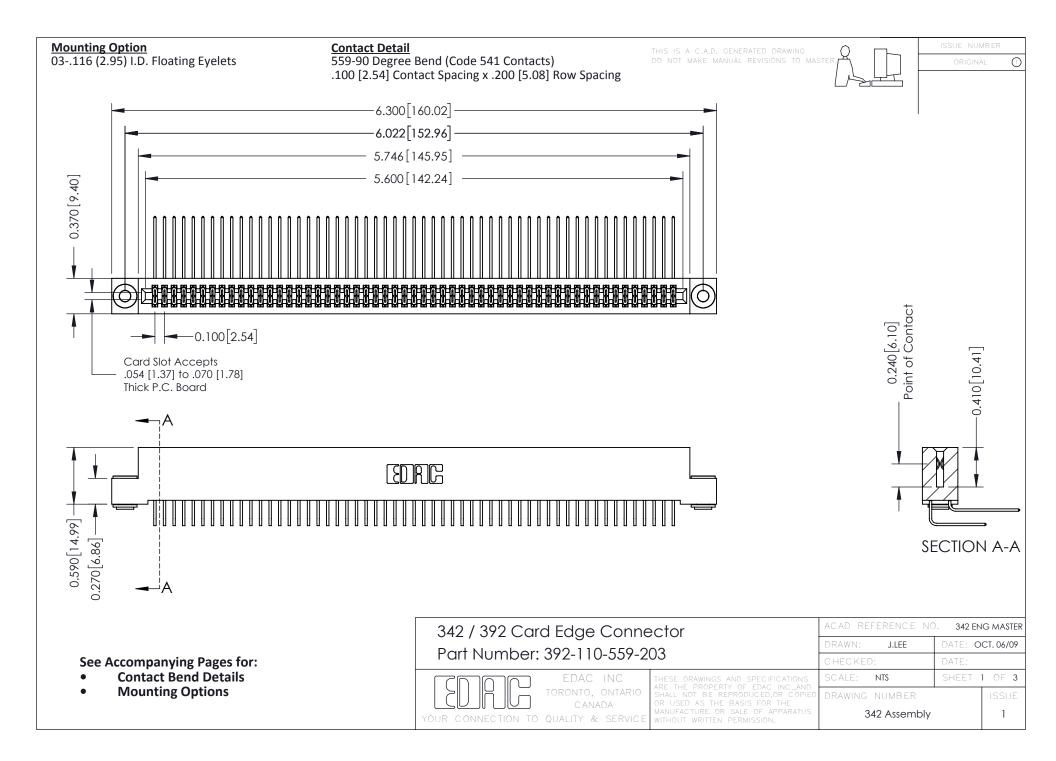

THIS IS A C.A.D. GENERATED DRAWING DO NOT MAKE MANUAL REVISIONS TO MASTER. ISSUE NUMBER

ORIGINAL

1



| 342 / 392 Series Card Edge Connector<br>Contact Bend Detail |                                                                                                                                                                                                  | ACAD REFERENCE NO. 342 ENG MASTER |             |                  |        |
|-------------------------------------------------------------|--------------------------------------------------------------------------------------------------------------------------------------------------------------------------------------------------|-----------------------------------|-------------|------------------|--------|
|