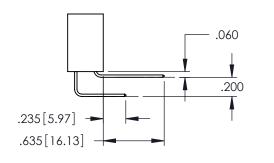

.107 [2.72] .082[2.08] .157[4] .232 [5.89] .125(3.18) to .210(5.33) .125(3.18) to .210(5.33) Outside Tails Outside Tails

**Contact Code 555** 

**Contact Code 556** 

.045(1.14) to .060(1.52)

Between Tails

.045(1.14) to .060(1.52)