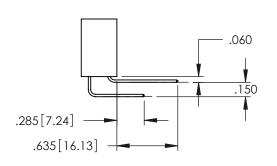

.107 [2.72] .082[2.08] .157[4] .232 [5.89] .125(3.18) to .210(5.33) .125(3.18) to .210(5.33) Outside Tails Outside Tails

**Contact Code 555** 

**Contact Code 556** 

.045(1.14) to .060(1.52)

Between Tails

.045(1.14) to .060(1.52)

Between Tails

**Contact Code 558** 

**Contact Code 559** 

Contact Code 560

INSULATOR MATERIAL: THERMOPLASTIC POLYESTER, UL 94V-0

DAP MATERIAL AVAILABLE UPON REQUEST

CONTACT MATERIAL; COPPER ALLOY CONTACT PLATING: GOLD ON THE MATING AREA, TIN PLATING ON THE CONTACT TAILS, NICKEL UNDERPLATE