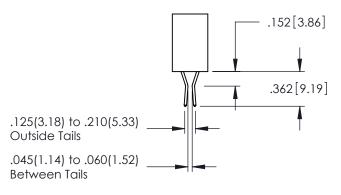

.107 [2.72] .082[2.08] .157[4] .232 [5.89] .125(3.18) to .210(5.33) .125(3.18) to .210(5.33) Outside Tails Outside Tails

**Contact Code 555** 

**Contact Code 556** 

.045(1.14) to .060(1.52)

Between Tails

.045(1.14) to .060(1.52)

Between Tails

**Contact Code 558** 

**Contact Code 559** 

Contact Code 560

INSULATOR MATERIAL: THERMOPLASTIC POLYESTER, UL 94V-0

DAP MATERIAL AVAILABLE UPON REQUEST

CONTACT MATERIAL; COPPER ALLOY CONTACT PLATING: GOLD ON THE MATING AREA, TIN PLATING ON THE CONTACT TAILS, NICKEL UNDERPLATE