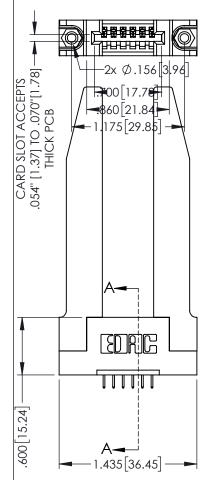

<u>Contact Dimensions:</u>
525-P.C. Tail .018 Sq.(0.46 Sq.) - Tail LG=.150(3.81)
.100 (2.54) Contact Spacing x .200 (5.08) Row Spacing

1

.160[4.06] POINT OF CONTACT CARD SLOT .330[8.38] **SECTION A-A** 

INSULATOR MATERIAL: THERMOPLASTIC PBT BLACK, UL 94V-0

CONTACT MATERIAL; COPPER TIN ALLOY CONTACT PLATING: GOLD ON THE MATING AREA, TIN PLATING ON THE CONTACT TAILS, NICKEL UNDERPLATE

| 345/395 SERIES CARD EDGE CONNECTOR |
|------------------------------------|
| PART NUMBER: 395-006-525-178       |

| ACAD REFERENCE NO. 345-ENG-MASTER |                  |       |  |  |  |
|-----------------------------------|------------------|-------|--|--|--|
| DRAWN: R.STA.MONICA               | DATE:MAY.16/2017 |       |  |  |  |
| CHECKED:                          | DATE:            |       |  |  |  |
| SCALE: 1:1                        | SHEET 1          | OF 2  |  |  |  |
| DRAWING NUMBER                    |                  | ISSUE |  |  |  |
| 345-ENG-MASTER                    |                  | 1     |  |  |  |