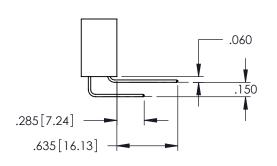

<u>Contact Dimensions:</u>
525-P.C. Tail .018 Sq.(0.46 Sq.) - Tail LG=.150(3.81)
.100 (2.54) Contact Spacing x .200 (5.08) Row Spacing 1  $[2x \ \emptyset.156 \ ]3.96]$ CARD SLOT ACCEPTS .054" [1.37] TO .070"[1.78] THICK PCB -7.100 [180.34] 7.260 [184.4] -7.575 [192.41<sup>-</sup> .160[4.06] POINT OF CONTACT CARD SLOT .250[6.35] **SECTION A-A** 600 15.24 -7.835[199.01] 345/395 SERIES CARD EDGE CONNECTOR PART NUMBER: 395-070-525-678