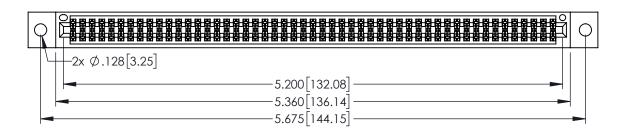

| ACAD REFERENCE NO. 345-ENG-MASTER |         |           |  |  |
|-----------------------------------|---------|-----------|--|--|
| DRAWN: R.STA.MONICA               | DATE:MA | Y.16/2017 |  |  |
| CHECKED:                          | DATE:   |           |  |  |
| SCALE: 1:1                        | SHEET 1 | OF 2      |  |  |
| DRAWING NUMBER                    |         | ISSUE     |  |  |
| 345-ENG-MASTER                    |         | 1         |  |  |