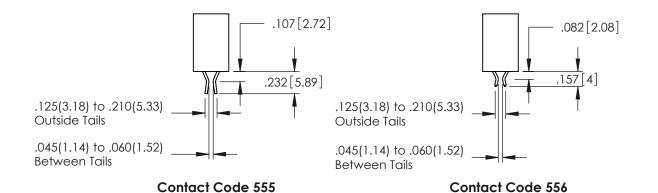

Contact Dimensions: 556-Extender Board Bend (Code 520 Contacts) See Sheet 2 for Contact Code 555, 556, 558, 559, 560 Dimensions

THIS IS A C.A.D. GENERATED DRAWING DO NOT MAKE MANUAL REVISIONS TO MASTE

1220F NOWBER

**Contact Code 558** 

Contact Code 559

**Contact Code 560** 

INSULATOR MATERIAL: THERMOPLASTIC POLYESTER, UL 94V-0

DAP MATERIAL AVAILABLE UPON REQUEST

CONTACT MATERIAL; COPPER ALLOY CONTACT PLATING: GOLD ON THE MATING AREA, TIN PLATING ON THE CONTACT TAILS, NICKEL UNDERPLATE

345/395 SERIES CARD EDGE CONNECTOR CONTACT CODE 555,556,558,559,560 DIMENSIONS

YOUR CONNECTION TO QUALITY & SERVICE

ACAD REFERENCE NO. 345-ENG-MASTER DATE:MAY.16/2017 DRAWN: R.STA.MONICA 1:1 SHEET 2 OF 2