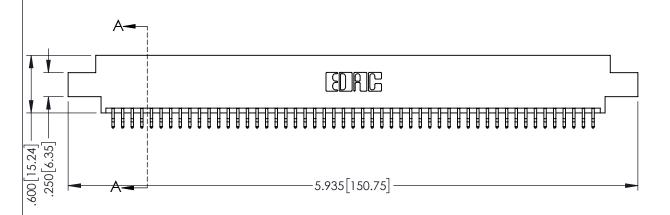

| ACAD REFERENCE NO. 345-ENG-MASTER |         |           |  |  |
|-----------------------------------|---------|-----------|--|--|
| DRAWN: R.STA.MONICA               | DATE:MA | Y.16/2017 |  |  |
| CHECKED:                          | DATE:   |           |  |  |
| SCALE: 1:1                        | SHEET 1 | OF 2      |  |  |
| DRAWING NUMBER                    |         | ISSUE     |  |  |
| 345-ENG-MASTER                    |         | 1         |  |  |