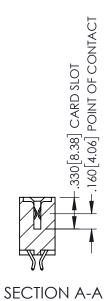

| ACAD REFERENCE NO. 345-ENG-MASTER |         |           |  |  |
|-----------------------------------|---------|-----------|--|--|
| DRAWN: R.STA.MONICA               | DATE:MA | Y.16/2017 |  |  |
| CHECKED:                          | DATE:   |           |  |  |
| SCALE: 1:1                        | SHEET 1 | OF 2      |  |  |
| DRAWING NUMBER                    |         | ISSUE     |  |  |
| 345-ENG-MASTER                    |         | 1         |  |  |