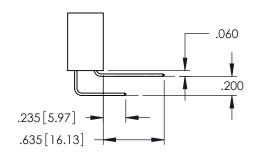

Contact Dimensions: 556-Extender Board Bend (Code 520 Contacts) See Sheet 2 for Contact Code 555, 556, 558, 559, 560 Dimensions

THIS IS A C.A.D. GENERATED DRAWING DO NOT MAKE MANUAL REVISIONS TO MASTE

1220F NOWBER