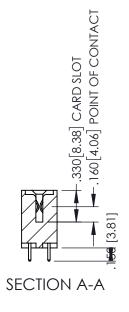

<u>Contact Dimensions:</u>
521-P.C. Tail .025 Sq.(0.64 Sq.) - Tail LG=.150(3.81)
.100 (2.54) Contact Spacing x .200 (5.08) Row Spacing

1

INSULATOR MATERIAL: THERMOPLASTIC PBT BLACK, UL 94V-0

CONTACT MATERIAL; COPPER TIN ALLOY

345-ENG-MASTER

**Contact Code 558** 

Contact Code 559

**Contact Code 560** 

INSULATOR MATERIAL: THERMOPLASTIC POLYESTER, UL 94V-0

DAP MATERIAL AVAILABLE UPON REQUEST

CONTACT MATERIAL; COPPER ALLOY CONTACT PLATING: GOLD ON THE MATING AREA, TIN PLATING ON THE CONTACT TAILS, NICKEL UNDERPLATE