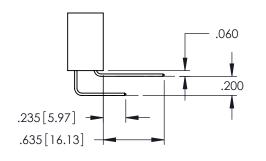

345-ENG-MASTER

**Contact Code 558** 

Contact Code 559

**Contact Code 560** 

INSULATOR MATERIAL: THERMOPLASTIC POLYESTER, UL 94V-0

DAP MATERIAL AVAILABLE UPON REQUEST

CONTACT MATERIAL; COPPER ALLOY CONTACT PLATING: GOLD ON THE MATING AREA, TIN PLATING ON THE CONTACT TAILS, NICKEL UNDERPLATE

345/395 SERIES CARD EDGE CONNECTOR CONTACT CODE 555,556,558,559,560 DIMENSIONS

YOUR CONNECTION TO QUALITY & SERVICE

ACAD REFERENCE NO. 345-ENG-MASTER DATE:MAY.16/2017 DRAWN: R.STA.MONICA 1:1 SHEET 2 OF 2