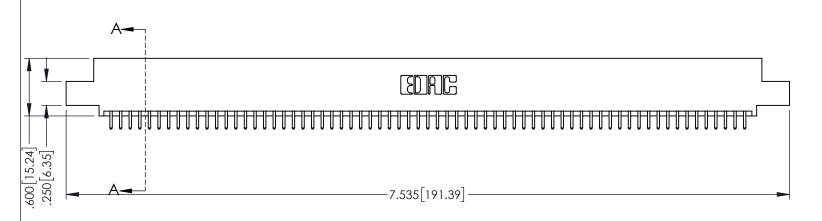

345-ENG-MASTER

**Contact Code 558** 

Contact Code 559

**Contact Code 560** 

INSULATOR MATERIAL: THERMOPLASTIC POLYESTER, UL 94V-0

DAP MATERIAL AVAILABLE UPON REQUEST

CONTACT MATERIAL; COPPER ALLOY CONTACT PLATING: GOLD ON THE MATING AREA, TIN PLATING ON THE CONTACT TAILS, NICKEL UNDERPLATE

345/395 SERIES CARD EDGE CONNECTOR CONTACT CODE 555,556,558,559,560 DIMENSIONS

YOUR CONNECTION TO QUALITY & SERVICE

ACAD REFERENCE NO. 345-ENG-MASTER DATE:MAY.16/2017 DRAWN: R.STA.MONICA 1:1 SHEET 2 OF 2