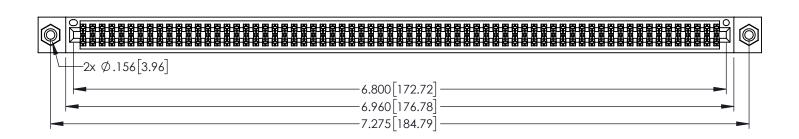

<u>Contact Dimensions:</u>
521-P.C. Tail .025 Sq.(0.64 Sq.) - Tail LG=.150(3.81)
.100 (2.54) Contact Spacing x .200 (5.08) Row Spacing

1

INSULATOR MATERIAL: THERMOPLASTIC PBT BLACK, UL 94V-0

CONTACT MATERIAL; COPPER TIN ALLOY

CANADA

YOUR CONNECTION TO QUALITY & SERVICE

| ECTOR                                                                                                       | ACAD REFERENCE NO   | . 345-ENC | G-MASTER  |
|-------------------------------------------------------------------------------------------------------------|---------------------|-----------|-----------|
|                                                                                                             | DRAWN: R.STA.MONICA | DATE:MA   | Y.16/2017 |
|                                                                                                             | CHECKED:            | DATE:     |           |
| AWINGS AND SPECIFICATIONS<br>PROPERTY OF EDAC INC.,AND<br>T BE REPRODUCED,OR COPIED<br>AS THE BASIS FOR THE | SCALE: 1:1          | SHEET 1   | OF 2      |
|                                                                                                             | DRAWING NUMBER      |           | ISSUE     |
|                                                                                                             | 245 ENIC MARTED     |           | 1         |