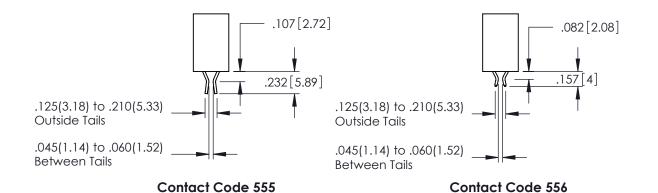

345-ENG-MASTER

**Contact Code 558** 

Contact Code 559

**Contact Code 560** 

INSULATOR MATERIAL: THERMOPLASTIC POLYESTER, UL 94V-0

DAP MATERIAL AVAILABLE UPON REQUEST

CONTACT MATERIAL; COPPER ALLOY CONTACT PLATING: GOLD ON THE MATING AREA, TIN PLATING ON THE CONTACT TAILS, NICKEL UNDERPLATE

345/395 SERIES CARD EDGE CONNECTOR CONTACT CODE 555,556,558,559,560 DIMENSIONS

YOUR CONNECTION TO QUALITY & SERVICE

ACAD REFERENCE NO. 345-ENG-MASTER DATE:MAY.16/2017 DRAWN: R.STA.MONICA 1:1 SHEET 2 OF 2