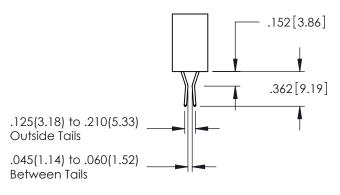

345-ENG-MASTER

**Contact Code 558** 

Contact Code 559

**Contact Code 560** 

INSULATOR MATERIAL: THERMOPLASTIC POLYESTER, UL 94V-0

DAP MATERIAL AVAILABLE UPON REQUEST

CONTACT MATERIAL; COPPER ALLOY CONTACT PLATING: GOLD ON THE MATING AREA, TIN PLATING ON THE CONTACT TAILS, NICKEL UNDERPLATE

345/395 SERIES CARD EDGE CONNECTOR CONTACT CODE 555,556,558,559,560 DIMENSIONS

YOUR CONNECTION TO QUALITY & SERVICE

ACAD REFERENCE NO. 345-ENG-MASTER DATE:MAY.16/2017 DRAWN: R.STA.MONICA 1:1 SHEET 2 OF 2