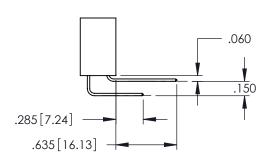

345-ENG-MASTER

**Contact Code 558** 

Contact Code 559

**Contact Code 560** 

INSULATOR MATERIAL: THERMOPLASTIC POLYESTER, UL 94V-0

DAP MATERIAL AVAILABLE UPON REQUEST

CONTACT MATERIAL; COPPER ALLOY CONTACT PLATING: GOLD ON THE MATING AREA, TIN PLATING ON THE CONTACT TAILS, NICKEL UNDERPLATE

345/395 SERIES CARD EDGE CONNECTOR CONTACT CODE 555,556,558,559,560 DIMENSIONS

YOUR CONNECTION TO QUALITY & SERVICE

ACAD REFERENCE NO. 345-ENG-MASTER DATE:MAY.16/2017 DRAWN: R.STA.MONICA 1:1 SHEET 2 OF 2