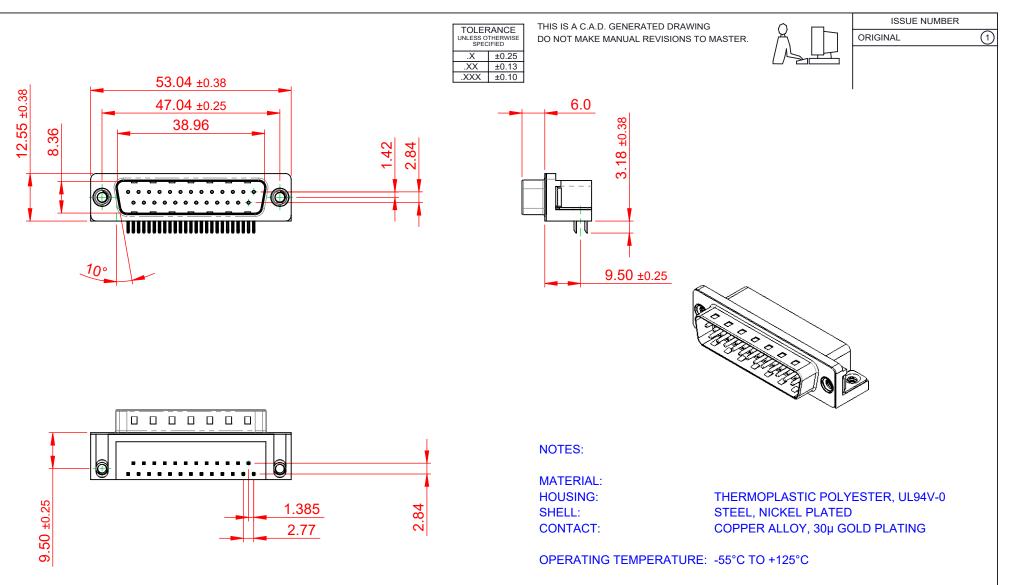

**CURRENT RATING:** CONTACT RESISTANCE: **INSULATOR RESISTANCE:** DIELECTRIC WITHSTANDING VOLTAGE: 1000V AC rms

**3A PER CONTACT** 25mΩ MAX. 5000MΩ min.

|                                                           | SW REFERENCE NO.: 621 ASSEMBLY                                                                                                                                                                                 |                                 |           |                    |       |   |
|-----------------------------------------------------------|----------------------------------------------------------------------------------------------------------------------------------------------------------------------------------------------------------------|---------------------------------|-----------|--------------------|-------|---|
| 621 SERIES D-SUB CONNECTOR                                |                                                                                                                                                                                                                | DRAWN: C.B                      |           | DATE: AUG. 01/2018 |       |   |
|                                                           |                                                                                                                                                                                                                | CHECKED:                        |           | DATE:              |       |   |
| EDAC INC                                                  | THESE DRAWINGS AND SPECIFICATIONS<br>ARE THE PROPERTY OF EDAC INC.,AND<br>SHALL NOT BE REPRODUCED,OR COPIED<br>OR USED AS THE BASIS FOR THE<br>MANUFACTURE OR SALE OF APPARATUS<br>WITHOUT WRITTEN PERMISSION. | SCALE: 1:1                      |           | SHEET              | 1 OF  | 1 |
| TORONTO, ONTARIO<br>CANADA<br>ECTION TO QUALITY & SERVICE |                                                                                                                                                                                                                | DRAWING NUMBER: 621-025-668-535 |           |                    | ISSUE |   |
|                                                           |                                                                                                                                                                                                                | PART NUMBER:                    | 621-025-6 | 68-535             |       | 1 |