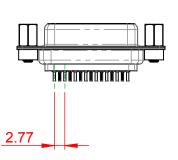

TOLERANCE UNLESS OTHERWISE SPECIFIED .X | ±0.25

.XX ±0.13 .XXX ±0.10

|                            |                                                 |                                                                                                                                       |                                 | SW REFERENCE NO.: 628 ASSEMBLY |                    |      |       |  |
|----------------------------|-------------------------------------------------|---------------------------------------------------------------------------------------------------------------------------------------|---------------------------------|--------------------------------|--------------------|------|-------|--|
| 628 SERIES                 | 628 SERIES D-SUB CONNECTOR                      |                                                                                                                                       | DRAWN: C.B                      |                                | DATE: AUG. 01/2018 |      | 018   |  |
|                            |                                                 |                                                                                                                                       | CHECKED:                        |                                | DATE:              |      |       |  |
|                            | AC INC                                          | THESE DRAWINGS AND SPECIFICATIONS<br>ARE THE PROPERTY OF EDAC INC.,AND                                                                | SCALE: 1:1                      |                                | SHEET              | 1 OF | 1     |  |
|                            | TORONTO, ONTARIO<br>CANADA<br>QUALITY & SERVICE | SHALL NOT BE REPRODUCED, OR COPIED<br>OR USED AS THE BASIS FOR THE<br>MANUFACTURE OR SALE OF APPARATUS<br>WITHOUT WRITTEN PERMISSION. | DRAWING NUMBER: 628-015-220-543 |                                |                    |      | ISSUE |  |
| YOUR CONNECTION TO QUALITY |                                                 |                                                                                                                                       | PART NUMBER:                    | 628-015-2                      | 220-543            |      | 1     |  |