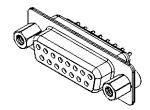

|                            |                                                 |                                                                                                                                       |                                 | SW REFERENCE NO.: 628 ASSEMBLY |                    |      |       |  |
|----------------------------|-------------------------------------------------|---------------------------------------------------------------------------------------------------------------------------------------|---------------------------------|--------------------------------|--------------------|------|-------|--|
| 628 SERIES                 | 628 SERIES D-SUB CONNECTOR                      |                                                                                                                                       | DRAWN: C.B                      |                                | DATE: AUG. 01/2018 |      | 018   |  |
|                            |                                                 |                                                                                                                                       | CHECKED:                        |                                | DATE:              |      |       |  |
|                            | AC INC                                          | THESE DRAWINGS AND SPECIFICATIONS<br>ARE THE PROPERTY OF EDAC INC.,AND                                                                | SCALE: 1:1                      |                                | SHEET              | 1 OF | 1     |  |
|                            | TORONTO, ONTARIO<br>CANADA<br>QUALITY & SERVICE | SHALL NOT BE REPRODUCED, OR COPIED<br>OR USED AS THE BASIS FOR THE<br>MANUFACTURE OR SALE OF APPARATUS<br>WITHOUT WRITTEN PERMISSION. | DRAWING NUMBER: 628-015-220-543 |                                |                    |      | ISSUE |  |
| YOUR CONNECTION TO QUALITY |                                                 |                                                                                                                                       | PART NUMBER:                    | 628-015-2                      | 220-543            |      | 1     |  |