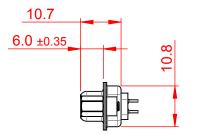

TOLERANCE UNLESS OTHERWISE SPECIFIED .X | ±0.25

.XX ±0.13 .XXX ±0.10

## NOTES:

MATERIAL:

HOUSING: THERMOPLASTIC POLYESTER, UL94V-0 SHELL: STEEL, Sn or Ni PLATED CONTACT: COPPER ALLOY SEE ORDERING GUIDE FOR PLATING

OPERATING TEMPERATURE: -55°C ~ 85°C

CURRENT RATING: 3A PER CONTACT CONTACT RESISTANCE: 25mΩ MAX. INSULATOR RESISTANCE: 5000MΩ min. DIELECTRIC WITHSTANDING VOLTAGE: 1000V AC rms

|                            |                                                 |                                                                                                                                       |                                 | SW REFERENCE NO.: 628 ASSEMBLY |                    |      |       |  |
|----------------------------|-------------------------------------------------|---------------------------------------------------------------------------------------------------------------------------------------|---------------------------------|--------------------------------|--------------------|------|-------|--|
| 628 SERIES                 | 628 SERIES D-SUB CONNECTOR                      |                                                                                                                                       | DRAWN: C.B                      |                                | DATE: AUG. 01/2018 |      | 018   |  |
|                            |                                                 |                                                                                                                                       | CHECKED:                        |                                | DATE:              |      |       |  |
|                            | AC INC                                          | THESE DRAWINGS AND SPECIFICATIONS<br>ARE THE PROPERTY OF EDAC INC.,AND                                                                | SCALE: 1:1                      |                                | SHEET              | 1 OF | 1     |  |
|                            | TORONTO, ONTARIO<br>CANADA<br>QUALITY & SERVICE | SHALL NOT BE REPRODUCED, OR COPIED<br>OR USED AS THE BASIS FOR THE<br>MANUFACTURE OR SALE OF APPARATUS<br>WITHOUT WRITTEN PERMISSION. | DRAWING NUMBER: 628-015-220-543 |                                |                    |      | ISSUE |  |
| YOUR CONNECTION TO QUALITY |                                                 |                                                                                                                                       | PART NUMBER:                    | 628-015-2                      | 220-543            |      | 1     |  |