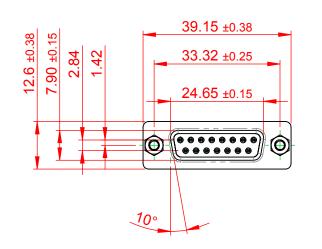

TOLERANCE UNLESS OTHERWISE SPECIFIED .X | ±0.25

.XX ±0.13 .XXX ±0.10

## NOTES:

MATERIAL:

HOUSING: THERMOPLASTIC POLYESTER, UL94V-0 SHELL: STEEL, Sn or Ni PLATED CONTACT: COPPER ALLOY SEE ORDERING GUIDE FOR PLATING

OPERATING TEMPERATURE: -55°C ~ 85°C

CURRENT RATING: 3A PER CONTACT CONTACT RESISTANCE: 25mΩ MAX. INSULATOR RESISTANCE: 5000MΩ min. DIELECTRIC WITHSTANDING VOLTAGE: 1000V AC rms

|                            |                                                 |                                                                                                                                       |                                 | SW REFERENCE NO.: 628 ASSEMBLY |                    |      |       |  |
|----------------------------|-------------------------------------------------|---------------------------------------------------------------------------------------------------------------------------------------|---------------------------------|--------------------------------|--------------------|------|-------|--|
| 628 SERIES                 | 628 SERIES D-SUB CONNECTOR                      |                                                                                                                                       | DRAWN: C.B                      |                                | DATE: AUG. 01/2018 |      | 018   |  |
|                            |                                                 |                                                                                                                                       | CHECKED:                        |                                | DATE:              |      |       |  |
|                            | AC INC                                          | THESE DRAWINGS AND SPECIFICATIONS<br>ARE THE PROPERTY OF EDAC INC.,AND                                                                | SCALE: 1:1                      |                                | SHEET              | 1 OF | 1     |  |
|                            | TORONTO, ONTARIO<br>CANADA<br>QUALITY & SERVICE | SHALL NOT BE REPRODUCED, OR COPIED<br>OR USED AS THE BASIS FOR THE<br>MANUFACTURE OR SALE OF APPARATUS<br>WITHOUT WRITTEN PERMISSION. | DRAWING NUMBER: 628-015-220-543 |                                |                    |      | ISSUE |  |
| YOUR CONNECTION TO QUALITY |                                                 |                                                                                                                                       | PART NUMBER:                    | 628-015-2                      | 220-543            |      | 1     |  |