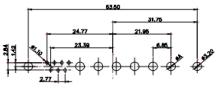

(1)

21W4 Male/Female

| 0.10 1.0.0 |                                                                                                                                                                                                                                                                                                                                                                                                                                                                                                                                                                                                                                                                                                                                                                                                                                                                                                                                                                                                                                                                                                                                                                                                                                                                                                                                                                                                                                                                                                                                                                                                                                                                                                                                                                                                                                                                                                                                                                                                                                                                                                                                                                                                                                                                                                                                                                                                                                                                                                                                                                                                      | 011011010 |          |                            |                                                                                                        |                        |                                                                                                                                                  |                                                                                                                                                                                                                                                                                                                                                                                                                                                                                                                                                                                                                                                                                                                                                                                                                                                                                                                                                                                                                                                                                                                                                                                                                                                                                                                                                                                                                                                                                                                                                                                                                                                                                                                                                                                                                                                                                                                                                                                                                                                                                                                                |
|------------|------------------------------------------------------------------------------------------------------------------------------------------------------------------------------------------------------------------------------------------------------------------------------------------------------------------------------------------------------------------------------------------------------------------------------------------------------------------------------------------------------------------------------------------------------------------------------------------------------------------------------------------------------------------------------------------------------------------------------------------------------------------------------------------------------------------------------------------------------------------------------------------------------------------------------------------------------------------------------------------------------------------------------------------------------------------------------------------------------------------------------------------------------------------------------------------------------------------------------------------------------------------------------------------------------------------------------------------------------------------------------------------------------------------------------------------------------------------------------------------------------------------------------------------------------------------------------------------------------------------------------------------------------------------------------------------------------------------------------------------------------------------------------------------------------------------------------------------------------------------------------------------------------------------------------------------------------------------------------------------------------------------------------------------------------------------------------------------------------------------------------------------------------------------------------------------------------------------------------------------------------------------------------------------------------------------------------------------------------------------------------------------------------------------------------------------------------------------------------------------------------------------------------------------------------------------------------------------------------|-----------|----------|----------------------------|--------------------------------------------------------------------------------------------------------|------------------------|--------------------------------------------------------------------------------------------------------------------------------------------------|--------------------------------------------------------------------------------------------------------------------------------------------------------------------------------------------------------------------------------------------------------------------------------------------------------------------------------------------------------------------------------------------------------------------------------------------------------------------------------------------------------------------------------------------------------------------------------------------------------------------------------------------------------------------------------------------------------------------------------------------------------------------------------------------------------------------------------------------------------------------------------------------------------------------------------------------------------------------------------------------------------------------------------------------------------------------------------------------------------------------------------------------------------------------------------------------------------------------------------------------------------------------------------------------------------------------------------------------------------------------------------------------------------------------------------------------------------------------------------------------------------------------------------------------------------------------------------------------------------------------------------------------------------------------------------------------------------------------------------------------------------------------------------------------------------------------------------------------------------------------------------------------------------------------------------------------------------------------------------------------------------------------------------------------------------------------------------------------------------------------------------|
| ¢          | 47.05<br>23.63<br>- 14.49<br>- 14.49 |           | <u> </u> |                            | 33.30<br>34 9<br>4 9<br>4 1.30<br>5 9<br>5 9<br>5 9<br>5 9<br>5 9<br>5 9<br>5 9<br>5 9                 |                        |                                                                                                                                                  |                                                                                                                                                                                                                                                                                                                                                                                                                                                                                                                                                                                                                                                                                                                                                                                                                                                                                                                                                                                                                                                                                                                                                                                                                                                                                                                                                                                                                                                                                                                                                                                                                                                                                                                                                                                                                                                                                                                                                                                                                                                                                                                                |
|            |                                                                                                                                                                                                                                                                                                                                                                                                                                                                                                                                                                                                                                                                                                                                                                                                                                                                                                                                                                                                                                                                                                                                                                                                                                                                                                                                                                                                                                                                                                                                                                                                                                                                                                                                                                                                                                                                                                                                                                                                                                                                                                                                                                                                                                                                                                                                                                                                                                                                                                                                                                                                      |           |          | 110                        | /1 Male/Female                                                                                         | 27W2 Male/Fema         | le                                                                                                                                               |                                                                                                                                                                                                                                                                                                                                                                                                                                                                                                                                                                                                                                                                                                                                                                                                                                                                                                                                                                                                                                                                                                                                                                                                                                                                                                                                                                                                                                                                                                                                                                                                                                                                                                                                                                                                                                                                                                                                                                                                                                                                                                                                |
| 5W5 Female | 47.06<br>23.03<br>14.48<br>0<br>0<br>0<br>0<br>0<br>0<br>0<br>0<br>0<br>0<br>0<br>0<br>0                                                                                                                                                                                                                                                                                                                                                                                                                                                                                                                                                                                                                                                                                                                                                                                                                                                                                                                                                                                                                                                                                                                                                                                                                                                                                                                                                                                                                                                                                                                                                                                                                                                                                                                                                                                                                                                                                                                                                                                                                                                                                                                                                                                                                                                                                                                                                                                                                                                                                                             |           |          | <b>1</b> 7V                | V2 Male/Female                                                                                         | 21W1 Male/Fema         | _                                                                                                                                                | and the second                                                                                                                                                                                                                                                                                                                                                                                                                                                                                                                                                                                                                                                                                                                                                                                                                                                                                                                                                                                                                                                                                                                                                                                                                                                                                                                                                                                                                                                                                                                                                                                                                                                                                                                                                                                                                                                                                                                                                                                                                                                                                                                 |
|            | 20A / 3.3<br>30A / 3.7<br>40A / 4.2                                                                                                                                                                                                                                                                                                                                                                                                                                                                                                                                                                                                                                                                                                                                                                                                                                                                                                                                                                                                                                                                                                                                                                                                                                                                                                                                                                                                                                                                                                                                                                                                                                                                                                                                                                                                                                                                                                                                                                                                                                                                                                                                                                                                                                                                                                                                                                                                                                                                                                                                                                  | F         |          |                            |                                                                                                        | SW REFERENCE NO.: 628  | 22345<br>24<br>24<br>24<br>24<br>24<br>27<br>27<br>27<br>20<br>277<br>20<br>20<br>20<br>20<br>20<br>20<br>20<br>20<br>20<br>20<br>20<br>20<br>20 | and the second s |
|            |                                                                                                                                                                                                                                                                                                                                                                                                                                                                                                                                                                                                                                                                                                                                                                                                                                                                                                                                                                                                                                                                                                                                                                                                                                                                                                                                                                                                                                                                                                                                                                                                                                                                                                                                                                                                                                                                                                                                                                                                                                                                                                                                                                                                                                                                                                                                                                                                                                                                                                                                                                                                      |           |          | COMBINATIO                 |                                                                                                        | DRAWN: C.B             | DATE: JAN. 01/2                                                                                                                                  | 010                                                                                                                                                                                                                                                                                                                                                                                                                                                                                                                                                                                                                                                                                                                                                                                                                                                                                                                                                                                                                                                                                                                                                                                                                                                                                                                                                                                                                                                                                                                                                                                                                                                                                                                                                                                                                                                                                                                                                                                                                                                                                                                            |
|            |                                                                                                                                                                                                                                                                                                                                                                                                                                                                                                                                                                                                                                                                                                                                                                                                                                                                                                                                                                                                                                                                                                                                                                                                                                                                                                                                                                                                                                                                                                                                                                                                                                                                                                                                                                                                                                                                                                                                                                                                                                                                                                                                                                                                                                                                                                                                                                                                                                                                                                                                                                                                      |           |          | COMBINATIO                 |                                                                                                        | CHECKED:               | DATE: JAN. 01/2                                                                                                                                  | 013                                                                                                                                                                                                                                                                                                                                                                                                                                                                                                                                                                                                                                                                                                                                                                                                                                                                                                                                                                                                                                                                                                                                                                                                                                                                                                                                                                                                                                                                                                                                                                                                                                                                                                                                                                                                                                                                                                                                                                                                                                                                                                                            |
|            | THIS SERIES FULLY CONFORMS TO                                                                                                                                                                                                                                                                                                                                                                                                                                                                                                                                                                                                                                                                                                                                                                                                                                                                                                                                                                                                                                                                                                                                                                                                                                                                                                                                                                                                                                                                                                                                                                                                                                                                                                                                                                                                                                                                                                                                                                                                                                                                                                                                                                                                                                                                                                                                                                                                                                                                                                                                                                        |           |          | EDAC INC                   | THESE DRAWINGS AND SPECIFICATIONS                                                                      | SCALE: N.T.S           |                                                                                                                                                  | 4                                                                                                                                                                                                                                                                                                                                                                                                                                                                                                                                                                                                                                                                                                                                                                                                                                                                                                                                                                                                                                                                                                                                                                                                                                                                                                                                                                                                                                                                                                                                                                                                                                                                                                                                                                                                                                                                                                                                                                                                                                                                                                                              |
| H#H5       | THE EUROPEAN UNION DIRECTIVES                                                                                                                                                                                                                                                                                                                                                                                                                                                                                                                                                                                                                                                                                                                                                                                                                                                                                                                                                                                                                                                                                                                                                                                                                                                                                                                                                                                                                                                                                                                                                                                                                                                                                                                                                                                                                                                                                                                                                                                                                                                                                                                                                                                                                                                                                                                                                                                                                                                                                                                                                                        |           |          | TORONTO, ONTARIO<br>CANADA | ARE THE PROPERTY OF EDAC INC.,AND<br>SHALL NOT BE REPRODUCED,OR COPIED<br>OR USED AS THE BASIS FOR THE | DRAWING NUMBER: 628-7W | <br>2-624-3T2                                                                                                                                    | ISSUE                                                                                                                                                                                                                                                                                                                                                                                                                                                                                                                                                                                                                                                                                                                                                                                                                                                                                                                                                                                                                                                                                                                                                                                                                                                                                                                                                                                                                                                                                                                                                                                                                                                                                                                                                                                                                                                                                                                                                                                                                                                                                                                          |