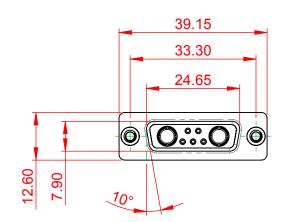

THIS IS A C.A.D. GENERATED DRAWING TOLERANCE UNLESS OTHERWISE SPECIFIED DO NOT MAKE MANUAL REVISIONS TO MASTER. .X ±0.25 .XX ±0.13 .XXX ±0.05

5W5 Male

COMPLIANT

3W3 / 3WK3

8W8 Male

3.30

5W1 Male/Female

7W2 Male/Female