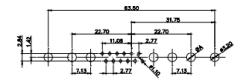

THIS IS A C.A.D. GENERATED DRAWING TOLERANCE UNLESS OTHERWISE SPECIFIED DO NOT MAKE MANUAL REVISIONS TO MASTER. .X ±0.25 .XX ±0.13 .XXX ±0.05

5W5 Male

COMPLIANT

3W3 / 3WK3

8W8 Male

3.30

5W1 Male/Female

7W2 Male/Female