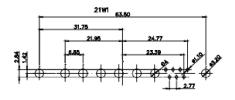

(1)

21W4 Male/Female

| 0.10 1.0.0 |                                                                                                                                                                                                                                                                                                                                                                                                                                                                                                                                                                                                                                                                                                                                                                                                                                                                                                                                                                                                                                                                                                                                                                                                                                                                                                                                                                                                                                                                                                                                                                                                                                                                                                                                                                                                                                                                                                                                                                                                                                                                                                                                                                                                                                                                                                                                                                                                                                                                                                                                                                                                      | 011011010 |          |                            |                                                                                                        |                        |                                                                                                                                                  |                                                                                                                                                                                                                                                                                                                                                                                                                                                                                                                                                                                                                                                                                                                                                                                                                                                                                                                                                                                                                                                                                                                                                                                                                                                                                                                                                                                                                                                                                                                                                                                                                                                                                                                                                                                                                                                                                                                                                                                                                                                                                                                                |
|------------|------------------------------------------------------------------------------------------------------------------------------------------------------------------------------------------------------------------------------------------------------------------------------------------------------------------------------------------------------------------------------------------------------------------------------------------------------------------------------------------------------------------------------------------------------------------------------------------------------------------------------------------------------------------------------------------------------------------------------------------------------------------------------------------------------------------------------------------------------------------------------------------------------------------------------------------------------------------------------------------------------------------------------------------------------------------------------------------------------------------------------------------------------------------------------------------------------------------------------------------------------------------------------------------------------------------------------------------------------------------------------------------------------------------------------------------------------------------------------------------------------------------------------------------------------------------------------------------------------------------------------------------------------------------------------------------------------------------------------------------------------------------------------------------------------------------------------------------------------------------------------------------------------------------------------------------------------------------------------------------------------------------------------------------------------------------------------------------------------------------------------------------------------------------------------------------------------------------------------------------------------------------------------------------------------------------------------------------------------------------------------------------------------------------------------------------------------------------------------------------------------------------------------------------------------------------------------------------------------|-----------|----------|----------------------------|--------------------------------------------------------------------------------------------------------|------------------------|--------------------------------------------------------------------------------------------------------------------------------------------------|--------------------------------------------------------------------------------------------------------------------------------------------------------------------------------------------------------------------------------------------------------------------------------------------------------------------------------------------------------------------------------------------------------------------------------------------------------------------------------------------------------------------------------------------------------------------------------------------------------------------------------------------------------------------------------------------------------------------------------------------------------------------------------------------------------------------------------------------------------------------------------------------------------------------------------------------------------------------------------------------------------------------------------------------------------------------------------------------------------------------------------------------------------------------------------------------------------------------------------------------------------------------------------------------------------------------------------------------------------------------------------------------------------------------------------------------------------------------------------------------------------------------------------------------------------------------------------------------------------------------------------------------------------------------------------------------------------------------------------------------------------------------------------------------------------------------------------------------------------------------------------------------------------------------------------------------------------------------------------------------------------------------------------------------------------------------------------------------------------------------------------|
| ¢          | 47.05<br>23.63<br>- 14.49<br>- 14.49 |           | <u> </u> |                            | 33.30<br>34 9<br>4 9<br>4 1.30<br>5 9<br>5 9<br>5 9<br>5 9<br>5 9<br>5 9<br>5 9<br>5 9                 |                        |                                                                                                                                                  |                                                                                                                                                                                                                                                                                                                                                                                                                                                                                                                                                                                                                                                                                                                                                                                                                                                                                                                                                                                                                                                                                                                                                                                                                                                                                                                                                                                                                                                                                                                                                                                                                                                                                                                                                                                                                                                                                                                                                                                                                                                                                                                                |
|            |                                                                                                                                                                                                                                                                                                                                                                                                                                                                                                                                                                                                                                                                                                                                                                                                                                                                                                                                                                                                                                                                                                                                                                                                                                                                                                                                                                                                                                                                                                                                                                                                                                                                                                                                                                                                                                                                                                                                                                                                                                                                                                                                                                                                                                                                                                                                                                                                                                                                                                                                                                                                      |           |          | 110                        | /1 Male/Female                                                                                         | 27W2 Male/Fema         | le                                                                                                                                               |                                                                                                                                                                                                                                                                                                                                                                                                                                                                                                                                                                                                                                                                                                                                                                                                                                                                                                                                                                                                                                                                                                                                                                                                                                                                                                                                                                                                                                                                                                                                                                                                                                                                                                                                                                                                                                                                                                                                                                                                                                                                                                                                |
| 5W5 Female | 47.06<br>23.03<br>14.48<br>0<br>0<br>0<br>0<br>0<br>0<br>0<br>0<br>0<br>0<br>0<br>0<br>0                                                                                                                                                                                                                                                                                                                                                                                                                                                                                                                                                                                                                                                                                                                                                                                                                                                                                                                                                                                                                                                                                                                                                                                                                                                                                                                                                                                                                                                                                                                                                                                                                                                                                                                                                                                                                                                                                                                                                                                                                                                                                                                                                                                                                                                                                                                                                                                                                                                                                                             |           |          | <b>1</b> 7V                | V2 Male/Female                                                                                         | 21W1 Male/Fema         | _                                                                                                                                                | and the second                                                                                                                                                                                                                                                                                                                                                                                                                                                                                                                                                                                                                                                                                                                                                                                                                                                                                                                                                                                                                                                                                                                                                                                                                                                                                                                                                                                                                                                                                                                                                                                                                                                                                                                                                                                                                                                                                                                                                                                                                                                                                                                 |
|            | 20A / 3.3<br>30A / 3.7<br>40A / 4.2                                                                                                                                                                                                                                                                                                                                                                                                                                                                                                                                                                                                                                                                                                                                                                                                                                                                                                                                                                                                                                                                                                                                                                                                                                                                                                                                                                                                                                                                                                                                                                                                                                                                                                                                                                                                                                                                                                                                                                                                                                                                                                                                                                                                                                                                                                                                                                                                                                                                                                                                                                  | F         |          |                            |                                                                                                        | SW REFERENCE NO.: 628  | 22345<br>24<br>24<br>24<br>24<br>24<br>27<br>27<br>27<br>20<br>277<br>20<br>20<br>20<br>20<br>20<br>20<br>20<br>20<br>20<br>20<br>20<br>20<br>20 | and the second s |
|            |                                                                                                                                                                                                                                                                                                                                                                                                                                                                                                                                                                                                                                                                                                                                                                                                                                                                                                                                                                                                                                                                                                                                                                                                                                                                                                                                                                                                                                                                                                                                                                                                                                                                                                                                                                                                                                                                                                                                                                                                                                                                                                                                                                                                                                                                                                                                                                                                                                                                                                                                                                                                      |           |          | COMBINATIO                 |                                                                                                        | DRAWN: C.B             | DATE: JAN. 01/2                                                                                                                                  | 010                                                                                                                                                                                                                                                                                                                                                                                                                                                                                                                                                                                                                                                                                                                                                                                                                                                                                                                                                                                                                                                                                                                                                                                                                                                                                                                                                                                                                                                                                                                                                                                                                                                                                                                                                                                                                                                                                                                                                                                                                                                                                                                            |
|            |                                                                                                                                                                                                                                                                                                                                                                                                                                                                                                                                                                                                                                                                                                                                                                                                                                                                                                                                                                                                                                                                                                                                                                                                                                                                                                                                                                                                                                                                                                                                                                                                                                                                                                                                                                                                                                                                                                                                                                                                                                                                                                                                                                                                                                                                                                                                                                                                                                                                                                                                                                                                      |           |          | COMBINATIO                 |                                                                                                        | CHECKED:               | DATE: JAN. 01/2                                                                                                                                  | 013                                                                                                                                                                                                                                                                                                                                                                                                                                                                                                                                                                                                                                                                                                                                                                                                                                                                                                                                                                                                                                                                                                                                                                                                                                                                                                                                                                                                                                                                                                                                                                                                                                                                                                                                                                                                                                                                                                                                                                                                                                                                                                                            |
|            | THIS SERIES FULLY CONFORMS TO                                                                                                                                                                                                                                                                                                                                                                                                                                                                                                                                                                                                                                                                                                                                                                                                                                                                                                                                                                                                                                                                                                                                                                                                                                                                                                                                                                                                                                                                                                                                                                                                                                                                                                                                                                                                                                                                                                                                                                                                                                                                                                                                                                                                                                                                                                                                                                                                                                                                                                                                                                        |           |          | EDAC INC                   | THESE DRAWINGS AND SPECIFICATIONS                                                                      | SCALE: N.T.S           |                                                                                                                                                  | 4                                                                                                                                                                                                                                                                                                                                                                                                                                                                                                                                                                                                                                                                                                                                                                                                                                                                                                                                                                                                                                                                                                                                                                                                                                                                                                                                                                                                                                                                                                                                                                                                                                                                                                                                                                                                                                                                                                                                                                                                                                                                                                                              |
| H#H5       | THE EUROPEAN UNION DIRECTIVES                                                                                                                                                                                                                                                                                                                                                                                                                                                                                                                                                                                                                                                                                                                                                                                                                                                                                                                                                                                                                                                                                                                                                                                                                                                                                                                                                                                                                                                                                                                                                                                                                                                                                                                                                                                                                                                                                                                                                                                                                                                                                                                                                                                                                                                                                                                                                                                                                                                                                                                                                                        |           |          | TORONTO, ONTARIO<br>CANADA | ARE THE PROPERTY OF EDAC INC.,AND<br>SHALL NOT BE REPRODUCED,OR COPIED<br>OR USED AS THE BASIS FOR THE | DRAWING NUMBER: 628-7W | <br>2-624-3T2                                                                                                                                    | ISSUE                                                                                                                                                                                                                                                                                                                                                                                                                                                                                                                                                                                                                                                                                                                                                                                                                                                                                                                                                                                                                                                                                                                                                                                                                                                                                                                                                                                                                                                                                                                                                                                                                                                                                                                                                                                                                                                                                                                                                                                                                                                                                                                          |