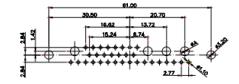

THIS IS A C.A.D. GENERATED DRAWING TOLERANCE UNLESS OTHERWISE SPECIFIED DO NOT MAKE MANUAL REVISIONS TO MASTER. .X ±0.25

9W4 Male

25W3 Male

47.02 23.53 14.51 9.70 7.79 김 영

36W4 Female

13W3 Male

20.70 30.50 13.72 16.62 김 의 2.77

13W6 Male

43W2 Male

17W5 Female

.XX ±0.13 .XXX ±0.05

9W4 Female

13W3 Female

43W2 Female

47W1 Female