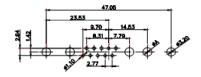

(1)

21W4 Male/Female

| 0.10 1.0.0 |                                                                                                                                                                                                                                                                                                                                                                                                                                                                                                                                                                                                                                                                                                                                                                                                                                                                                                                                                                                                                                                                                                                                                                                                                                                                                                                                                                                                                                                                                                                                                                                                                                                                                                                                                                                                                                                                                                                                                                                                                                                                                                                                                                                                                                                                                                                                                                                                                                                                                                                                                                                                      | 011011010 |          |                            |                                                                                                        |                        |                                                                                                                                                  |                                                                                                                                                                                                                                                                                                                                                                                                                                                                                                                                                                                                                                                                                                                                                                                                                                                                                                                                                                                                                                                                                                                                                                                                                                                                                                                                                                                                                                                                                                                                                                                                                                                                                                                                                                                                                                                                                                                                                                                                                                                                                                                                |
|------------|------------------------------------------------------------------------------------------------------------------------------------------------------------------------------------------------------------------------------------------------------------------------------------------------------------------------------------------------------------------------------------------------------------------------------------------------------------------------------------------------------------------------------------------------------------------------------------------------------------------------------------------------------------------------------------------------------------------------------------------------------------------------------------------------------------------------------------------------------------------------------------------------------------------------------------------------------------------------------------------------------------------------------------------------------------------------------------------------------------------------------------------------------------------------------------------------------------------------------------------------------------------------------------------------------------------------------------------------------------------------------------------------------------------------------------------------------------------------------------------------------------------------------------------------------------------------------------------------------------------------------------------------------------------------------------------------------------------------------------------------------------------------------------------------------------------------------------------------------------------------------------------------------------------------------------------------------------------------------------------------------------------------------------------------------------------------------------------------------------------------------------------------------------------------------------------------------------------------------------------------------------------------------------------------------------------------------------------------------------------------------------------------------------------------------------------------------------------------------------------------------------------------------------------------------------------------------------------------------|-----------|----------|----------------------------|--------------------------------------------------------------------------------------------------------|------------------------|--------------------------------------------------------------------------------------------------------------------------------------------------|--------------------------------------------------------------------------------------------------------------------------------------------------------------------------------------------------------------------------------------------------------------------------------------------------------------------------------------------------------------------------------------------------------------------------------------------------------------------------------------------------------------------------------------------------------------------------------------------------------------------------------------------------------------------------------------------------------------------------------------------------------------------------------------------------------------------------------------------------------------------------------------------------------------------------------------------------------------------------------------------------------------------------------------------------------------------------------------------------------------------------------------------------------------------------------------------------------------------------------------------------------------------------------------------------------------------------------------------------------------------------------------------------------------------------------------------------------------------------------------------------------------------------------------------------------------------------------------------------------------------------------------------------------------------------------------------------------------------------------------------------------------------------------------------------------------------------------------------------------------------------------------------------------------------------------------------------------------------------------------------------------------------------------------------------------------------------------------------------------------------------------|
| ¢          | 47.05<br>23.63<br>- 14.49<br>- 14.49 |           | <u> </u> |                            | 33.30<br>34 9<br>4 9<br>4 1.30<br>5 9<br>5 9<br>5 9<br>5 9<br>5 9<br>5 9<br>5 9<br>5 9                 |                        |                                                                                                                                                  |                                                                                                                                                                                                                                                                                                                                                                                                                                                                                                                                                                                                                                                                                                                                                                                                                                                                                                                                                                                                                                                                                                                                                                                                                                                                                                                                                                                                                                                                                                                                                                                                                                                                                                                                                                                                                                                                                                                                                                                                                                                                                                                                |
|            |                                                                                                                                                                                                                                                                                                                                                                                                                                                                                                                                                                                                                                                                                                                                                                                                                                                                                                                                                                                                                                                                                                                                                                                                                                                                                                                                                                                                                                                                                                                                                                                                                                                                                                                                                                                                                                                                                                                                                                                                                                                                                                                                                                                                                                                                                                                                                                                                                                                                                                                                                                                                      |           |          | 110                        | /1 Male/Female                                                                                         | 27W2 Male/Fema         | le                                                                                                                                               |                                                                                                                                                                                                                                                                                                                                                                                                                                                                                                                                                                                                                                                                                                                                                                                                                                                                                                                                                                                                                                                                                                                                                                                                                                                                                                                                                                                                                                                                                                                                                                                                                                                                                                                                                                                                                                                                                                                                                                                                                                                                                                                                |
| 5W5 Female | 47.06<br>23.03<br>14.48<br>0<br>0<br>0<br>0<br>0<br>0<br>0<br>0<br>0<br>0<br>0<br>0<br>0                                                                                                                                                                                                                                                                                                                                                                                                                                                                                                                                                                                                                                                                                                                                                                                                                                                                                                                                                                                                                                                                                                                                                                                                                                                                                                                                                                                                                                                                                                                                                                                                                                                                                                                                                                                                                                                                                                                                                                                                                                                                                                                                                                                                                                                                                                                                                                                                                                                                                                             |           |          | <b>1</b> 7V                | V2 Male/Female                                                                                         | 21W1 Male/Fema         | _                                                                                                                                                | and the second                                                                                                                                                                                                                                                                                                                                                                                                                                                                                                                                                                                                                                                                                                                                                                                                                                                                                                                                                                                                                                                                                                                                                                                                                                                                                                                                                                                                                                                                                                                                                                                                                                                                                                                                                                                                                                                                                                                                                                                                                                                                                                                 |
|            | 20A / 3.3<br>30A / 3.7<br>40A / 4.2                                                                                                                                                                                                                                                                                                                                                                                                                                                                                                                                                                                                                                                                                                                                                                                                                                                                                                                                                                                                                                                                                                                                                                                                                                                                                                                                                                                                                                                                                                                                                                                                                                                                                                                                                                                                                                                                                                                                                                                                                                                                                                                                                                                                                                                                                                                                                                                                                                                                                                                                                                  | F         |          |                            |                                                                                                        | SW REFERENCE NO.: 628  | 22345<br>24<br>24<br>24<br>24<br>24<br>27<br>27<br>27<br>20<br>277<br>20<br>20<br>20<br>20<br>20<br>20<br>20<br>20<br>20<br>20<br>20<br>20<br>20 | and the second s |
|            |                                                                                                                                                                                                                                                                                                                                                                                                                                                                                                                                                                                                                                                                                                                                                                                                                                                                                                                                                                                                                                                                                                                                                                                                                                                                                                                                                                                                                                                                                                                                                                                                                                                                                                                                                                                                                                                                                                                                                                                                                                                                                                                                                                                                                                                                                                                                                                                                                                                                                                                                                                                                      |           |          | COMBINATIO                 |                                                                                                        | DRAWN: C.B             | DATE: JAN. 01/2                                                                                                                                  | 010                                                                                                                                                                                                                                                                                                                                                                                                                                                                                                                                                                                                                                                                                                                                                                                                                                                                                                                                                                                                                                                                                                                                                                                                                                                                                                                                                                                                                                                                                                                                                                                                                                                                                                                                                                                                                                                                                                                                                                                                                                                                                                                            |
|            |                                                                                                                                                                                                                                                                                                                                                                                                                                                                                                                                                                                                                                                                                                                                                                                                                                                                                                                                                                                                                                                                                                                                                                                                                                                                                                                                                                                                                                                                                                                                                                                                                                                                                                                                                                                                                                                                                                                                                                                                                                                                                                                                                                                                                                                                                                                                                                                                                                                                                                                                                                                                      |           |          | COMBINATIO                 |                                                                                                        | CHECKED:               | DATE: JAN. 01/2                                                                                                                                  | 013                                                                                                                                                                                                                                                                                                                                                                                                                                                                                                                                                                                                                                                                                                                                                                                                                                                                                                                                                                                                                                                                                                                                                                                                                                                                                                                                                                                                                                                                                                                                                                                                                                                                                                                                                                                                                                                                                                                                                                                                                                                                                                                            |
|            | THIS SERIES FULLY CONFORMS TO                                                                                                                                                                                                                                                                                                                                                                                                                                                                                                                                                                                                                                                                                                                                                                                                                                                                                                                                                                                                                                                                                                                                                                                                                                                                                                                                                                                                                                                                                                                                                                                                                                                                                                                                                                                                                                                                                                                                                                                                                                                                                                                                                                                                                                                                                                                                                                                                                                                                                                                                                                        |           |          | EDAC INC                   | THESE DRAWINGS AND SPECIFICATIONS                                                                      | SCALE: N.T.S           |                                                                                                                                                  | 4                                                                                                                                                                                                                                                                                                                                                                                                                                                                                                                                                                                                                                                                                                                                                                                                                                                                                                                                                                                                                                                                                                                                                                                                                                                                                                                                                                                                                                                                                                                                                                                                                                                                                                                                                                                                                                                                                                                                                                                                                                                                                                                              |
| H#H5       | THE EUROPEAN UNION DIRECTIVES                                                                                                                                                                                                                                                                                                                                                                                                                                                                                                                                                                                                                                                                                                                                                                                                                                                                                                                                                                                                                                                                                                                                                                                                                                                                                                                                                                                                                                                                                                                                                                                                                                                                                                                                                                                                                                                                                                                                                                                                                                                                                                                                                                                                                                                                                                                                                                                                                                                                                                                                                                        |           |          | TORONTO, ONTARIO<br>CANADA | ARE THE PROPERTY OF EDAC INC.,AND<br>SHALL NOT BE REPRODUCED,OR COPIED<br>OR USED AS THE BASIS FOR THE | DRAWING NUMBER: 628-7W | <br>2-624-3T2                                                                                                                                    | ISSUE                                                                                                                                                                                                                                                                                                                                                                                                                                                                                                                                                                                                                                                                                                                                                                                                                                                                                                                                                                                                                                                                                                                                                                                                                                                                                                                                                                                                                                                                                                                                                                                                                                                                                                                                                                                                                                                                                                                                                                                                                                                                                                                          |