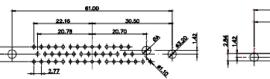

THIS IS A C.A.D. GENERATED DRAWING TOLERANCE UNLESS OTHERWISE SPECIFIED DO NOT MAKE MANUAL REVISIONS TO MASTER. .X ±0.25

9W4 Male

25W3 Male

47.02 23.53 14.51 9.70 7.79 김 영

36W4 Female

13W3 Male

20.70 30.50 13.72 16.62 김 의 2.77