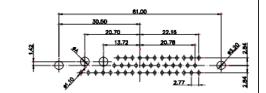

(1)

21W4 Male/Female

| 0.10 1.0.0 |                                                                                                                                                                                                                                                                                                                                                                                                                                                                                                                                                                                                                                                                                                                                                                                                                                                                                                                                                                                                                                                                                                                                                                                                                                                                                                                                                                                                                                                                                                                                                                                                                                                                                                                                                                                                                                                                                                                                                                                                                                                                                                                                                                                                                                                                                                                                                                                                                                                                                                                                                                                                      | 011011010 |          |                            |                                                                                                        |                        |                                                                                                                                                  |                                                                                                                                                                                                                                                                                                                                                                                                                                                                                                                                                                                                                                                                                                                                                                                                                                                                                                                                                                                                                                                                                                                                                                                                                                                                                                                                                                                                                                                                                                                                                                                                                                                                                                                                                                                                                                                                                                                                                                                                                                                                                                                                |
|------------|------------------------------------------------------------------------------------------------------------------------------------------------------------------------------------------------------------------------------------------------------------------------------------------------------------------------------------------------------------------------------------------------------------------------------------------------------------------------------------------------------------------------------------------------------------------------------------------------------------------------------------------------------------------------------------------------------------------------------------------------------------------------------------------------------------------------------------------------------------------------------------------------------------------------------------------------------------------------------------------------------------------------------------------------------------------------------------------------------------------------------------------------------------------------------------------------------------------------------------------------------------------------------------------------------------------------------------------------------------------------------------------------------------------------------------------------------------------------------------------------------------------------------------------------------------------------------------------------------------------------------------------------------------------------------------------------------------------------------------------------------------------------------------------------------------------------------------------------------------------------------------------------------------------------------------------------------------------------------------------------------------------------------------------------------------------------------------------------------------------------------------------------------------------------------------------------------------------------------------------------------------------------------------------------------------------------------------------------------------------------------------------------------------------------------------------------------------------------------------------------------------------------------------------------------------------------------------------------------|-----------|----------|----------------------------|--------------------------------------------------------------------------------------------------------|------------------------|--------------------------------------------------------------------------------------------------------------------------------------------------|--------------------------------------------------------------------------------------------------------------------------------------------------------------------------------------------------------------------------------------------------------------------------------------------------------------------------------------------------------------------------------------------------------------------------------------------------------------------------------------------------------------------------------------------------------------------------------------------------------------------------------------------------------------------------------------------------------------------------------------------------------------------------------------------------------------------------------------------------------------------------------------------------------------------------------------------------------------------------------------------------------------------------------------------------------------------------------------------------------------------------------------------------------------------------------------------------------------------------------------------------------------------------------------------------------------------------------------------------------------------------------------------------------------------------------------------------------------------------------------------------------------------------------------------------------------------------------------------------------------------------------------------------------------------------------------------------------------------------------------------------------------------------------------------------------------------------------------------------------------------------------------------------------------------------------------------------------------------------------------------------------------------------------------------------------------------------------------------------------------------------------|
| ¢          | 47.05<br>23.63<br>- 14.49<br>- 14.49 |           | <u> </u> |                            | 33.30<br>34 9<br>4 9<br>4 1.30<br>5 9<br>5 9<br>5 9<br>5 9<br>5 9<br>5 9<br>5 9<br>5 9                 |                        |                                                                                                                                                  |                                                                                                                                                                                                                                                                                                                                                                                                                                                                                                                                                                                                                                                                                                                                                                                                                                                                                                                                                                                                                                                                                                                                                                                                                                                                                                                                                                                                                                                                                                                                                                                                                                                                                                                                                                                                                                                                                                                                                                                                                                                                                                                                |
|            |                                                                                                                                                                                                                                                                                                                                                                                                                                                                                                                                                                                                                                                                                                                                                                                                                                                                                                                                                                                                                                                                                                                                                                                                                                                                                                                                                                                                                                                                                                                                                                                                                                                                                                                                                                                                                                                                                                                                                                                                                                                                                                                                                                                                                                                                                                                                                                                                                                                                                                                                                                                                      |           |          | 110                        | /1 Male/Female                                                                                         | 27W2 Male/Fema         | le                                                                                                                                               |                                                                                                                                                                                                                                                                                                                                                                                                                                                                                                                                                                                                                                                                                                                                                                                                                                                                                                                                                                                                                                                                                                                                                                                                                                                                                                                                                                                                                                                                                                                                                                                                                                                                                                                                                                                                                                                                                                                                                                                                                                                                                                                                |
| 5W5 Female | 47.06<br>23.03<br>14.48<br>0<br>0<br>0<br>0<br>0<br>0<br>0<br>0<br>0<br>0<br>0<br>0<br>0                                                                                                                                                                                                                                                                                                                                                                                                                                                                                                                                                                                                                                                                                                                                                                                                                                                                                                                                                                                                                                                                                                                                                                                                                                                                                                                                                                                                                                                                                                                                                                                                                                                                                                                                                                                                                                                                                                                                                                                                                                                                                                                                                                                                                                                                                                                                                                                                                                                                                                             |           |          | <b>1</b> 7V                | V2 Male/Female                                                                                         | 21W1 Male/Fema         | _                                                                                                                                                | and the second                                                                                                                                                                                                                                                                                                                                                                                                                                                                                                                                                                                                                                                                                                                                                                                                                                                                                                                                                                                                                                                                                                                                                                                                                                                                                                                                                                                                                                                                                                                                                                                                                                                                                                                                                                                                                                                                                                                                                                                                                                                                                                                 |
|            | 20A / 3.3<br>30A / 3.7<br>40A / 4.2                                                                                                                                                                                                                                                                                                                                                                                                                                                                                                                                                                                                                                                                                                                                                                                                                                                                                                                                                                                                                                                                                                                                                                                                                                                                                                                                                                                                                                                                                                                                                                                                                                                                                                                                                                                                                                                                                                                                                                                                                                                                                                                                                                                                                                                                                                                                                                                                                                                                                                                                                                  | F         |          |                            |                                                                                                        | SW REFERENCE NO.: 628  | 22345<br>24<br>24<br>24<br>24<br>24<br>27<br>27<br>27<br>20<br>277<br>20<br>20<br>20<br>20<br>20<br>20<br>20<br>20<br>20<br>20<br>20<br>20<br>20 | and the second s |
|            |                                                                                                                                                                                                                                                                                                                                                                                                                                                                                                                                                                                                                                                                                                                                                                                                                                                                                                                                                                                                                                                                                                                                                                                                                                                                                                                                                                                                                                                                                                                                                                                                                                                                                                                                                                                                                                                                                                                                                                                                                                                                                                                                                                                                                                                                                                                                                                                                                                                                                                                                                                                                      |           |          | COMBINATIO                 |                                                                                                        | DRAWN: C.B             | DATE: JAN. 01/2                                                                                                                                  | 010                                                                                                                                                                                                                                                                                                                                                                                                                                                                                                                                                                                                                                                                                                                                                                                                                                                                                                                                                                                                                                                                                                                                                                                                                                                                                                                                                                                                                                                                                                                                                                                                                                                                                                                                                                                                                                                                                                                                                                                                                                                                                                                            |
|            |                                                                                                                                                                                                                                                                                                                                                                                                                                                                                                                                                                                                                                                                                                                                                                                                                                                                                                                                                                                                                                                                                                                                                                                                                                                                                                                                                                                                                                                                                                                                                                                                                                                                                                                                                                                                                                                                                                                                                                                                                                                                                                                                                                                                                                                                                                                                                                                                                                                                                                                                                                                                      |           |          | COMBINATIO                 |                                                                                                        | CHECKED:               | DATE: JAN. 01/2                                                                                                                                  | 013                                                                                                                                                                                                                                                                                                                                                                                                                                                                                                                                                                                                                                                                                                                                                                                                                                                                                                                                                                                                                                                                                                                                                                                                                                                                                                                                                                                                                                                                                                                                                                                                                                                                                                                                                                                                                                                                                                                                                                                                                                                                                                                            |
|            | THIS SERIES FULLY CONFORMS TO                                                                                                                                                                                                                                                                                                                                                                                                                                                                                                                                                                                                                                                                                                                                                                                                                                                                                                                                                                                                                                                                                                                                                                                                                                                                                                                                                                                                                                                                                                                                                                                                                                                                                                                                                                                                                                                                                                                                                                                                                                                                                                                                                                                                                                                                                                                                                                                                                                                                                                                                                                        |           |          | EDAC INC                   | THESE DRAWINGS AND SPECIFICATIONS                                                                      | SCALE: N.T.S           |                                                                                                                                                  | 4                                                                                                                                                                                                                                                                                                                                                                                                                                                                                                                                                                                                                                                                                                                                                                                                                                                                                                                                                                                                                                                                                                                                                                                                                                                                                                                                                                                                                                                                                                                                                                                                                                                                                                                                                                                                                                                                                                                                                                                                                                                                                                                              |
| H#H5       | THE EUROPEAN UNION DIRECTIVES                                                                                                                                                                                                                                                                                                                                                                                                                                                                                                                                                                                                                                                                                                                                                                                                                                                                                                                                                                                                                                                                                                                                                                                                                                                                                                                                                                                                                                                                                                                                                                                                                                                                                                                                                                                                                                                                                                                                                                                                                                                                                                                                                                                                                                                                                                                                                                                                                                                                                                                                                                        |           |          | TORONTO, ONTARIO<br>CANADA | ARE THE PROPERTY OF EDAC INC.,AND<br>SHALL NOT BE REPRODUCED,OR COPIED<br>OR USED AS THE BASIS FOR THE | DRAWING NUMBER: 628-7W | <br>2-624-3T2                                                                                                                                    | ISSUE                                                                                                                                                                                                                                                                                                                                                                                                                                                                                                                                                                                                                                                                                                                                                                                                                                                                                                                                                                                                                                                                                                                                                                                                                                                                                                                                                                                                                                                                                                                                                                                                                                                                                                                                                                                                                                                                                                                                                                                                                                                                                                                          |