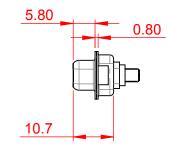

THIS IS A C.A.D. GENERATED DRAWING TOLERANCE UNLESS OTHERWISE SPECIFIED DO NOT MAKE MANUAL REVISIONS TO MASTER. .X ±0.25 .XX ±0.13 .XXX ±0.05

5W5 Male

COMPLIANT

3W3 / 3WK3

8W8 Male

3.30

5W1 Male/Female

7W2 Male/Female