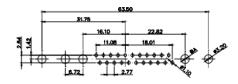

THIS IS A C.A.D. GENERATED DRAWING TOLERANCE UNLESS OTHERWISE SPECIFIED DO NOT MAKE MANUAL REVISIONS TO MASTER. .X ±0.25

9W4 Male

25W3 Male

47.02 23.53 14.51 9.70 7.79 김 영

36W4 Female

13W3 Male

20.70 30.50 13.72 16.62 김 의 2.77

13W6 Male

43W2 Male

17W5 Female

.XX ±0.13 .XXX ±0.05

9W4 Female

13W3 Female

43W2 Female

47W1 Female