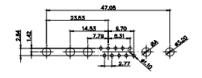

(1)

21W4 Male/Female

| 0.10 1.0.0 |                                                                                                                                                                                                                                                                                                                                                                                                                                                                                                                                                                                                                                                                                                                                                                                                                                                                                                                                                                                                                                                                                                                                                                                                                                                                                                                                                                                                                                                                                                                                                                                                                                                                                                                                                                                                                                                                                                                                                                                                                                                                                                                                                                                                                                                                                                                                                                                                                                                                                                                                                                                                      | 011011010 |          |                            |                                                                                                        |                        |                                                                                                                                                  |                                                                                                                                                                                                                                                                                                                                                                                                                                                                                                                                                                                                                                                                                                                                                                                                                                                                                                                                                                                                                                                                                                                                                                                                                                                                                                                                                                                                                                                                                                                                                                                                                                                                                                                                                                                                                                                                                                                                                                                                                                                                                                                                |
|------------|------------------------------------------------------------------------------------------------------------------------------------------------------------------------------------------------------------------------------------------------------------------------------------------------------------------------------------------------------------------------------------------------------------------------------------------------------------------------------------------------------------------------------------------------------------------------------------------------------------------------------------------------------------------------------------------------------------------------------------------------------------------------------------------------------------------------------------------------------------------------------------------------------------------------------------------------------------------------------------------------------------------------------------------------------------------------------------------------------------------------------------------------------------------------------------------------------------------------------------------------------------------------------------------------------------------------------------------------------------------------------------------------------------------------------------------------------------------------------------------------------------------------------------------------------------------------------------------------------------------------------------------------------------------------------------------------------------------------------------------------------------------------------------------------------------------------------------------------------------------------------------------------------------------------------------------------------------------------------------------------------------------------------------------------------------------------------------------------------------------------------------------------------------------------------------------------------------------------------------------------------------------------------------------------------------------------------------------------------------------------------------------------------------------------------------------------------------------------------------------------------------------------------------------------------------------------------------------------------|-----------|----------|----------------------------|--------------------------------------------------------------------------------------------------------|------------------------|--------------------------------------------------------------------------------------------------------------------------------------------------|--------------------------------------------------------------------------------------------------------------------------------------------------------------------------------------------------------------------------------------------------------------------------------------------------------------------------------------------------------------------------------------------------------------------------------------------------------------------------------------------------------------------------------------------------------------------------------------------------------------------------------------------------------------------------------------------------------------------------------------------------------------------------------------------------------------------------------------------------------------------------------------------------------------------------------------------------------------------------------------------------------------------------------------------------------------------------------------------------------------------------------------------------------------------------------------------------------------------------------------------------------------------------------------------------------------------------------------------------------------------------------------------------------------------------------------------------------------------------------------------------------------------------------------------------------------------------------------------------------------------------------------------------------------------------------------------------------------------------------------------------------------------------------------------------------------------------------------------------------------------------------------------------------------------------------------------------------------------------------------------------------------------------------------------------------------------------------------------------------------------------------|
| ¢          | 47.05<br>23.63<br>- 14.49<br>- 14.49 |           | <u> </u> |                            | 33.30<br>34 9<br>4 9<br>4 1.30<br>5 9<br>5 9<br>5 9<br>5 9<br>5 9<br>5 9<br>5 9<br>5 9                 |                        |                                                                                                                                                  |                                                                                                                                                                                                                                                                                                                                                                                                                                                                                                                                                                                                                                                                                                                                                                                                                                                                                                                                                                                                                                                                                                                                                                                                                                                                                                                                                                                                                                                                                                                                                                                                                                                                                                                                                                                                                                                                                                                                                                                                                                                                                                                                |
|            |                                                                                                                                                                                                                                                                                                                                                                                                                                                                                                                                                                                                                                                                                                                                                                                                                                                                                                                                                                                                                                                                                                                                                                                                                                                                                                                                                                                                                                                                                                                                                                                                                                                                                                                                                                                                                                                                                                                                                                                                                                                                                                                                                                                                                                                                                                                                                                                                                                                                                                                                                                                                      |           |          | 110                        | /1 Male/Female                                                                                         | 27W2 Male/Fema         | le                                                                                                                                               |                                                                                                                                                                                                                                                                                                                                                                                                                                                                                                                                                                                                                                                                                                                                                                                                                                                                                                                                                                                                                                                                                                                                                                                                                                                                                                                                                                                                                                                                                                                                                                                                                                                                                                                                                                                                                                                                                                                                                                                                                                                                                                                                |
| 5W5 Female | 47.06<br>23.03<br>14.48<br>0<br>0<br>0<br>0<br>0<br>0<br>0<br>0<br>0<br>0<br>0<br>0<br>0                                                                                                                                                                                                                                                                                                                                                                                                                                                                                                                                                                                                                                                                                                                                                                                                                                                                                                                                                                                                                                                                                                                                                                                                                                                                                                                                                                                                                                                                                                                                                                                                                                                                                                                                                                                                                                                                                                                                                                                                                                                                                                                                                                                                                                                                                                                                                                                                                                                                                                             |           |          | <b>1</b> 7V                | V2 Male/Female                                                                                         | 21W1 Male/Fema         | _                                                                                                                                                | and the second                                                                                                                                                                                                                                                                                                                                                                                                                                                                                                                                                                                                                                                                                                                                                                                                                                                                                                                                                                                                                                                                                                                                                                                                                                                                                                                                                                                                                                                                                                                                                                                                                                                                                                                                                                                                                                                                                                                                                                                                                                                                                                                 |
|            | 20A / 3.3<br>30A / 3.7<br>40A / 4.2                                                                                                                                                                                                                                                                                                                                                                                                                                                                                                                                                                                                                                                                                                                                                                                                                                                                                                                                                                                                                                                                                                                                                                                                                                                                                                                                                                                                                                                                                                                                                                                                                                                                                                                                                                                                                                                                                                                                                                                                                                                                                                                                                                                                                                                                                                                                                                                                                                                                                                                                                                  | F         |          |                            |                                                                                                        | SW REFERENCE NO.: 628  | 22345<br>24<br>24<br>24<br>24<br>24<br>27<br>27<br>27<br>20<br>277<br>20<br>20<br>20<br>20<br>20<br>20<br>20<br>20<br>20<br>20<br>20<br>20<br>20 | and the second s |
|            |                                                                                                                                                                                                                                                                                                                                                                                                                                                                                                                                                                                                                                                                                                                                                                                                                                                                                                                                                                                                                                                                                                                                                                                                                                                                                                                                                                                                                                                                                                                                                                                                                                                                                                                                                                                                                                                                                                                                                                                                                                                                                                                                                                                                                                                                                                                                                                                                                                                                                                                                                                                                      |           |          | COMBINATIO                 |                                                                                                        | DRAWN: C.B             | DATE: JAN. 01/2                                                                                                                                  | 010                                                                                                                                                                                                                                                                                                                                                                                                                                                                                                                                                                                                                                                                                                                                                                                                                                                                                                                                                                                                                                                                                                                                                                                                                                                                                                                                                                                                                                                                                                                                                                                                                                                                                                                                                                                                                                                                                                                                                                                                                                                                                                                            |
|            |                                                                                                                                                                                                                                                                                                                                                                                                                                                                                                                                                                                                                                                                                                                                                                                                                                                                                                                                                                                                                                                                                                                                                                                                                                                                                                                                                                                                                                                                                                                                                                                                                                                                                                                                                                                                                                                                                                                                                                                                                                                                                                                                                                                                                                                                                                                                                                                                                                                                                                                                                                                                      |           |          | COMBINATIO                 |                                                                                                        | CHECKED:               | DATE: JAN. 01/2                                                                                                                                  | 013                                                                                                                                                                                                                                                                                                                                                                                                                                                                                                                                                                                                                                                                                                                                                                                                                                                                                                                                                                                                                                                                                                                                                                                                                                                                                                                                                                                                                                                                                                                                                                                                                                                                                                                                                                                                                                                                                                                                                                                                                                                                                                                            |
|            | THIS SERIES FULLY CONFORMS TO                                                                                                                                                                                                                                                                                                                                                                                                                                                                                                                                                                                                                                                                                                                                                                                                                                                                                                                                                                                                                                                                                                                                                                                                                                                                                                                                                                                                                                                                                                                                                                                                                                                                                                                                                                                                                                                                                                                                                                                                                                                                                                                                                                                                                                                                                                                                                                                                                                                                                                                                                                        |           |          | EDAC INC                   | THESE DRAWINGS AND SPECIFICATIONS                                                                      | SCALE: N.T.S           |                                                                                                                                                  | 4                                                                                                                                                                                                                                                                                                                                                                                                                                                                                                                                                                                                                                                                                                                                                                                                                                                                                                                                                                                                                                                                                                                                                                                                                                                                                                                                                                                                                                                                                                                                                                                                                                                                                                                                                                                                                                                                                                                                                                                                                                                                                                                              |
| H#H5       | THE EUROPEAN UNION DIRECTIVES                                                                                                                                                                                                                                                                                                                                                                                                                                                                                                                                                                                                                                                                                                                                                                                                                                                                                                                                                                                                                                                                                                                                                                                                                                                                                                                                                                                                                                                                                                                                                                                                                                                                                                                                                                                                                                                                                                                                                                                                                                                                                                                                                                                                                                                                                                                                                                                                                                                                                                                                                                        |           |          | TORONTO, ONTARIO<br>CANADA | ARE THE PROPERTY OF EDAC INC.,AND<br>SHALL NOT BE REPRODUCED,OR COPIED<br>OR USED AS THE BASIS FOR THE | DRAWING NUMBER: 628-7W | <br>2-624-3T2                                                                                                                                    | ISSUE                                                                                                                                                                                                                                                                                                                                                                                                                                                                                                                                                                                                                                                                                                                                                                                                                                                                                                                                                                                                                                                                                                                                                                                                                                                                                                                                                                                                                                                                                                                                                                                                                                                                                                                                                                                                                                                                                                                                                                                                                                                                                                                          |