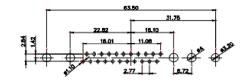

THIS IS A C.A.D. GENERATED DRAWING TOLERANCE UNLESS OTHERWISE SPECIFIED DO NOT MAKE MANUAL REVISIONS TO MASTER. .X ±0.25 .XX ±0.13 .XXX ±0.05

5W5 Male

COMPLIANT

3W3 / 3WK3

8W8 Male

3.30

5W1 Male/Female

7W2 Male/Female

(1)

21W4 Male/Female

| 0.10 1.0.0 |                                                                                                                                                                                                                                                                                                                                                                                                                                                                                                                                                                                                                                                                                                                                                                                                                                                                                                                                                                                                                                                                                                                                                                                                                                                                                                                                                                                                                                                                                                                                                                                                                                                                                                                                                                                                                                                                                                                                                                                                                                                                                                                                                                                                                                                                                                                                                                                                                                                                                                                                                                                                      | 011011010 |          |                            |                                                                                                        |                        |                                                                                                                                                  |                                                                                                                                                                                                                                                                                                                                                                                                                                                                                                                                                                                                                                                                                                                                                                                                                                                                                                                                                                                                                                                                                                                                                                                                                                                                                                                                                                                                                                                                                                                                                                                                                                                                                                                                                                                                                                                                                                                                                                                                                                                                                                                                |
|------------|------------------------------------------------------------------------------------------------------------------------------------------------------------------------------------------------------------------------------------------------------------------------------------------------------------------------------------------------------------------------------------------------------------------------------------------------------------------------------------------------------------------------------------------------------------------------------------------------------------------------------------------------------------------------------------------------------------------------------------------------------------------------------------------------------------------------------------------------------------------------------------------------------------------------------------------------------------------------------------------------------------------------------------------------------------------------------------------------------------------------------------------------------------------------------------------------------------------------------------------------------------------------------------------------------------------------------------------------------------------------------------------------------------------------------------------------------------------------------------------------------------------------------------------------------------------------------------------------------------------------------------------------------------------------------------------------------------------------------------------------------------------------------------------------------------------------------------------------------------------------------------------------------------------------------------------------------------------------------------------------------------------------------------------------------------------------------------------------------------------------------------------------------------------------------------------------------------------------------------------------------------------------------------------------------------------------------------------------------------------------------------------------------------------------------------------------------------------------------------------------------------------------------------------------------------------------------------------------------|-----------|----------|----------------------------|--------------------------------------------------------------------------------------------------------|------------------------|--------------------------------------------------------------------------------------------------------------------------------------------------|--------------------------------------------------------------------------------------------------------------------------------------------------------------------------------------------------------------------------------------------------------------------------------------------------------------------------------------------------------------------------------------------------------------------------------------------------------------------------------------------------------------------------------------------------------------------------------------------------------------------------------------------------------------------------------------------------------------------------------------------------------------------------------------------------------------------------------------------------------------------------------------------------------------------------------------------------------------------------------------------------------------------------------------------------------------------------------------------------------------------------------------------------------------------------------------------------------------------------------------------------------------------------------------------------------------------------------------------------------------------------------------------------------------------------------------------------------------------------------------------------------------------------------------------------------------------------------------------------------------------------------------------------------------------------------------------------------------------------------------------------------------------------------------------------------------------------------------------------------------------------------------------------------------------------------------------------------------------------------------------------------------------------------------------------------------------------------------------------------------------------------|
| ¢          | 47.05<br>23.63<br>- 14.49<br>- 14.49 |           | <u> </u> |                            | 33.30<br>34 9<br>4 9<br>4 1.30<br>5 9<br>5 9<br>5 9<br>5 9<br>5 9<br>5 9<br>5 9<br>5 9                 |                        |                                                                                                                                                  |                                                                                                                                                                                                                                                                                                                                                                                                                                                                                                                                                                                                                                                                                                                                                                                                                                                                                                                                                                                                                                                                                                                                                                                                                                                                                                                                                                                                                                                                                                                                                                                                                                                                                                                                                                                                                                                                                                                                                                                                                                                                                                                                |
|            |                                                                                                                                                                                                                                                                                                                                                                                                                                                                                                                                                                                                                                                                                                                                                                                                                                                                                                                                                                                                                                                                                                                                                                                                                                                                                                                                                                                                                                                                                                                                                                                                                                                                                                                                                                                                                                                                                                                                                                                                                                                                                                                                                                                                                                                                                                                                                                                                                                                                                                                                                                                                      |           |          | 110                        | /1 Male/Female                                                                                         | 27W2 Male/Fema         | le                                                                                                                                               |                                                                                                                                                                                                                                                                                                                                                                                                                                                                                                                                                                                                                                                                                                                                                                                                                                                                                                                                                                                                                                                                                                                                                                                                                                                                                                                                                                                                                                                                                                                                                                                                                                                                                                                                                                                                                                                                                                                                                                                                                                                                                                                                |
| 5W5 Female | 47.06<br>23.03<br>14.48<br>0<br>0<br>0<br>0<br>0<br>0<br>0<br>0<br>0<br>0<br>0<br>0<br>0                                                                                                                                                                                                                                                                                                                                                                                                                                                                                                                                                                                                                                                                                                                                                                                                                                                                                                                                                                                                                                                                                                                                                                                                                                                                                                                                                                                                                                                                                                                                                                                                                                                                                                                                                                                                                                                                                                                                                                                                                                                                                                                                                                                                                                                                                                                                                                                                                                                                                                             |           |          | <b>1</b> 7V                | V2 Male/Female                                                                                         | 21W1 Male/Fema         | _                                                                                                                                                | and the second                                                                                                                                                                                                                                                                                                                                                                                                                                                                                                                                                                                                                                                                                                                                                                                                                                                                                                                                                                                                                                                                                                                                                                                                                                                                                                                                                                                                                                                                                                                                                                                                                                                                                                                                                                                                                                                                                                                                                                                                                                                                                                                 |
|            | 20A / 3.3<br>30A / 3.7<br>40A / 4.2                                                                                                                                                                                                                                                                                                                                                                                                                                                                                                                                                                                                                                                                                                                                                                                                                                                                                                                                                                                                                                                                                                                                                                                                                                                                                                                                                                                                                                                                                                                                                                                                                                                                                                                                                                                                                                                                                                                                                                                                                                                                                                                                                                                                                                                                                                                                                                                                                                                                                                                                                                  | F         |          |                            |                                                                                                        | SW REFERENCE NO.: 628  | 22345<br>24<br>24<br>24<br>24<br>24<br>27<br>27<br>27<br>20<br>277<br>20<br>20<br>20<br>20<br>20<br>20<br>20<br>20<br>20<br>20<br>20<br>20<br>20 | and the second s |
|            |                                                                                                                                                                                                                                                                                                                                                                                                                                                                                                                                                                                                                                                                                                                                                                                                                                                                                                                                                                                                                                                                                                                                                                                                                                                                                                                                                                                                                                                                                                                                                                                                                                                                                                                                                                                                                                                                                                                                                                                                                                                                                                                                                                                                                                                                                                                                                                                                                                                                                                                                                                                                      |           |          | COMBINATIO                 |                                                                                                        | DRAWN: C.B             | DATE: JAN. 01/2                                                                                                                                  | 010                                                                                                                                                                                                                                                                                                                                                                                                                                                                                                                                                                                                                                                                                                                                                                                                                                                                                                                                                                                                                                                                                                                                                                                                                                                                                                                                                                                                                                                                                                                                                                                                                                                                                                                                                                                                                                                                                                                                                                                                                                                                                                                            |
|            |                                                                                                                                                                                                                                                                                                                                                                                                                                                                                                                                                                                                                                                                                                                                                                                                                                                                                                                                                                                                                                                                                                                                                                                                                                                                                                                                                                                                                                                                                                                                                                                                                                                                                                                                                                                                                                                                                                                                                                                                                                                                                                                                                                                                                                                                                                                                                                                                                                                                                                                                                                                                      |           |          | COMBINATIO                 |                                                                                                        | CHECKED:               | DATE: JAN. 01/2                                                                                                                                  | 013                                                                                                                                                                                                                                                                                                                                                                                                                                                                                                                                                                                                                                                                                                                                                                                                                                                                                                                                                                                                                                                                                                                                                                                                                                                                                                                                                                                                                                                                                                                                                                                                                                                                                                                                                                                                                                                                                                                                                                                                                                                                                                                            |
|            | THIS SERIES FULLY CONFORMS TO                                                                                                                                                                                                                                                                                                                                                                                                                                                                                                                                                                                                                                                                                                                                                                                                                                                                                                                                                                                                                                                                                                                                                                                                                                                                                                                                                                                                                                                                                                                                                                                                                                                                                                                                                                                                                                                                                                                                                                                                                                                                                                                                                                                                                                                                                                                                                                                                                                                                                                                                                                        |           |          | EDAC INC                   | THESE DRAWINGS AND SPECIFICATIONS                                                                      | SCALE: N.T.S           |                                                                                                                                                  | 4                                                                                                                                                                                                                                                                                                                                                                                                                                                                                                                                                                                                                                                                                                                                                                                                                                                                                                                                                                                                                                                                                                                                                                                                                                                                                                                                                                                                                                                                                                                                                                                                                                                                                                                                                                                                                                                                                                                                                                                                                                                                                                                              |
| H#H5       | THE EUROPEAN UNION DIRECTIVES                                                                                                                                                                                                                                                                                                                                                                                                                                                                                                                                                                                                                                                                                                                                                                                                                                                                                                                                                                                                                                                                                                                                                                                                                                                                                                                                                                                                                                                                                                                                                                                                                                                                                                                                                                                                                                                                                                                                                                                                                                                                                                                                                                                                                                                                                                                                                                                                                                                                                                                                                                        |           |          | TORONTO, ONTARIO<br>CANADA | ARE THE PROPERTY OF EDAC INC.,AND<br>SHALL NOT BE REPRODUCED,OR COPIED<br>OR USED AS THE BASIS FOR THE | DRAWING NUMBER: 628-7W | <br>2-624-3T2                                                                                                                                    | ISSUE                                                                                                                                                                                                                                                                                                                                                                                                                                                                                                                                                                                                                                                                                                                                                                                                                                                                                                                                                                                                                                                                                                                                                                                                                                                                                                                                                                                                                                                                                                                                                                                                                                                                                                                                                                                                                                                                                                                                                                                                                                                                                                                          |