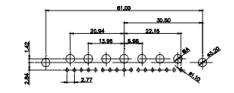

THIS IS A C.A.D. GENERATED DRAWING TOLERANCE UNLESS OTHERWISE SPECIFIED DO NOT MAKE MANUAL REVISIONS TO MASTER. .X ±0.25

9W4 Male

25W3 Male

47.02 23.53 14.51 9.70 7.79 김 영

36W4 Female

13W3 Male

20.70 30.50 13.72 16.62 김 의 2.77