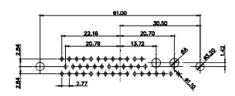

(1)

21W4 Male/Female

| 0.10 1.0.0 |                                                                                                                                                                                                                                                                                                                                                                                                                                                                                                                                                                                                                                                                                                                                                                                                                                                                                                                                                                                                                                                                                                                                                                                                                                                                                                                                                                                                                                                                                                                                                                                                                                                                                                                                                                                                                                                                                                                                                                                                                                                                                                                                                                                                                                                                                                                                                                                                                                                                                                                                                                                                      | 011011010 |          |                            |                                                                                                        |                        |                                                                                                                                                  |                                                                                                                                                                                                                                                                                                                                                                                                                                                                                                                                                                                                                                                                                                                                                                                                                                                                                                                                                                                                                                                                                                                                                                                                                                                                                                                                                                                                                                                                                                                                                                                                                                                                                                                                                                                                                                                                                                                                                                                                                                                                                                                                |
|------------|------------------------------------------------------------------------------------------------------------------------------------------------------------------------------------------------------------------------------------------------------------------------------------------------------------------------------------------------------------------------------------------------------------------------------------------------------------------------------------------------------------------------------------------------------------------------------------------------------------------------------------------------------------------------------------------------------------------------------------------------------------------------------------------------------------------------------------------------------------------------------------------------------------------------------------------------------------------------------------------------------------------------------------------------------------------------------------------------------------------------------------------------------------------------------------------------------------------------------------------------------------------------------------------------------------------------------------------------------------------------------------------------------------------------------------------------------------------------------------------------------------------------------------------------------------------------------------------------------------------------------------------------------------------------------------------------------------------------------------------------------------------------------------------------------------------------------------------------------------------------------------------------------------------------------------------------------------------------------------------------------------------------------------------------------------------------------------------------------------------------------------------------------------------------------------------------------------------------------------------------------------------------------------------------------------------------------------------------------------------------------------------------------------------------------------------------------------------------------------------------------------------------------------------------------------------------------------------------------|-----------|----------|----------------------------|--------------------------------------------------------------------------------------------------------|------------------------|--------------------------------------------------------------------------------------------------------------------------------------------------|--------------------------------------------------------------------------------------------------------------------------------------------------------------------------------------------------------------------------------------------------------------------------------------------------------------------------------------------------------------------------------------------------------------------------------------------------------------------------------------------------------------------------------------------------------------------------------------------------------------------------------------------------------------------------------------------------------------------------------------------------------------------------------------------------------------------------------------------------------------------------------------------------------------------------------------------------------------------------------------------------------------------------------------------------------------------------------------------------------------------------------------------------------------------------------------------------------------------------------------------------------------------------------------------------------------------------------------------------------------------------------------------------------------------------------------------------------------------------------------------------------------------------------------------------------------------------------------------------------------------------------------------------------------------------------------------------------------------------------------------------------------------------------------------------------------------------------------------------------------------------------------------------------------------------------------------------------------------------------------------------------------------------------------------------------------------------------------------------------------------------------|
| ¢          | 47.05<br>23.63<br>- 14.49<br>- 14.49 |           | <u> </u> |                            | 33.30<br>34 9<br>4 9<br>4 1.30<br>5 9<br>5 9<br>5 9<br>5 9<br>5 9<br>5 9<br>5 9<br>5 9                 |                        |                                                                                                                                                  |                                                                                                                                                                                                                                                                                                                                                                                                                                                                                                                                                                                                                                                                                                                                                                                                                                                                                                                                                                                                                                                                                                                                                                                                                                                                                                                                                                                                                                                                                                                                                                                                                                                                                                                                                                                                                                                                                                                                                                                                                                                                                                                                |
|            |                                                                                                                                                                                                                                                                                                                                                                                                                                                                                                                                                                                                                                                                                                                                                                                                                                                                                                                                                                                                                                                                                                                                                                                                                                                                                                                                                                                                                                                                                                                                                                                                                                                                                                                                                                                                                                                                                                                                                                                                                                                                                                                                                                                                                                                                                                                                                                                                                                                                                                                                                                                                      |           |          | 110                        | /1 Male/Female                                                                                         | 27W2 Male/Fema         | le                                                                                                                                               |                                                                                                                                                                                                                                                                                                                                                                                                                                                                                                                                                                                                                                                                                                                                                                                                                                                                                                                                                                                                                                                                                                                                                                                                                                                                                                                                                                                                                                                                                                                                                                                                                                                                                                                                                                                                                                                                                                                                                                                                                                                                                                                                |
| 5W5 Female | 47.06<br>23.03<br>14.48<br>0<br>0<br>0<br>0<br>0<br>0<br>0<br>0<br>0<br>0<br>0<br>0<br>0                                                                                                                                                                                                                                                                                                                                                                                                                                                                                                                                                                                                                                                                                                                                                                                                                                                                                                                                                                                                                                                                                                                                                                                                                                                                                                                                                                                                                                                                                                                                                                                                                                                                                                                                                                                                                                                                                                                                                                                                                                                                                                                                                                                                                                                                                                                                                                                                                                                                                                             |           |          | <b>1</b> 7V                | V2 Male/Female                                                                                         | 21W1 Male/Fema         | _                                                                                                                                                | and the second                                                                                                                                                                                                                                                                                                                                                                                                                                                                                                                                                                                                                                                                                                                                                                                                                                                                                                                                                                                                                                                                                                                                                                                                                                                                                                                                                                                                                                                                                                                                                                                                                                                                                                                                                                                                                                                                                                                                                                                                                                                                                                                 |
|            | 20A / 3.3<br>30A / 3.7<br>40A / 4.2                                                                                                                                                                                                                                                                                                                                                                                                                                                                                                                                                                                                                                                                                                                                                                                                                                                                                                                                                                                                                                                                                                                                                                                                                                                                                                                                                                                                                                                                                                                                                                                                                                                                                                                                                                                                                                                                                                                                                                                                                                                                                                                                                                                                                                                                                                                                                                                                                                                                                                                                                                  | F         |          |                            |                                                                                                        | SW REFERENCE NO.: 628  | 22345<br>24<br>24<br>24<br>24<br>24<br>27<br>27<br>27<br>20<br>277<br>20<br>20<br>20<br>20<br>20<br>20<br>20<br>20<br>20<br>20<br>20<br>20<br>20 | and the second s |
|            |                                                                                                                                                                                                                                                                                                                                                                                                                                                                                                                                                                                                                                                                                                                                                                                                                                                                                                                                                                                                                                                                                                                                                                                                                                                                                                                                                                                                                                                                                                                                                                                                                                                                                                                                                                                                                                                                                                                                                                                                                                                                                                                                                                                                                                                                                                                                                                                                                                                                                                                                                                                                      |           |          | COMBINATIO                 |                                                                                                        | DRAWN: C.B             | DATE: JAN. 01/2                                                                                                                                  | 010                                                                                                                                                                                                                                                                                                                                                                                                                                                                                                                                                                                                                                                                                                                                                                                                                                                                                                                                                                                                                                                                                                                                                                                                                                                                                                                                                                                                                                                                                                                                                                                                                                                                                                                                                                                                                                                                                                                                                                                                                                                                                                                            |
|            |                                                                                                                                                                                                                                                                                                                                                                                                                                                                                                                                                                                                                                                                                                                                                                                                                                                                                                                                                                                                                                                                                                                                                                                                                                                                                                                                                                                                                                                                                                                                                                                                                                                                                                                                                                                                                                                                                                                                                                                                                                                                                                                                                                                                                                                                                                                                                                                                                                                                                                                                                                                                      |           |          | COMBINATIO                 |                                                                                                        | CHECKED:               | DATE: JAN. 01/2                                                                                                                                  | 013                                                                                                                                                                                                                                                                                                                                                                                                                                                                                                                                                                                                                                                                                                                                                                                                                                                                                                                                                                                                                                                                                                                                                                                                                                                                                                                                                                                                                                                                                                                                                                                                                                                                                                                                                                                                                                                                                                                                                                                                                                                                                                                            |
|            | THIS SERIES FULLY CONFORMS TO                                                                                                                                                                                                                                                                                                                                                                                                                                                                                                                                                                                                                                                                                                                                                                                                                                                                                                                                                                                                                                                                                                                                                                                                                                                                                                                                                                                                                                                                                                                                                                                                                                                                                                                                                                                                                                                                                                                                                                                                                                                                                                                                                                                                                                                                                                                                                                                                                                                                                                                                                                        |           |          | EDAC INC                   | THESE DRAWINGS AND SPECIFICATIONS                                                                      | SCALE: N.T.S           |                                                                                                                                                  | 4                                                                                                                                                                                                                                                                                                                                                                                                                                                                                                                                                                                                                                                                                                                                                                                                                                                                                                                                                                                                                                                                                                                                                                                                                                                                                                                                                                                                                                                                                                                                                                                                                                                                                                                                                                                                                                                                                                                                                                                                                                                                                                                              |
| H#H5       | THE EUROPEAN UNION DIRECTIVES                                                                                                                                                                                                                                                                                                                                                                                                                                                                                                                                                                                                                                                                                                                                                                                                                                                                                                                                                                                                                                                                                                                                                                                                                                                                                                                                                                                                                                                                                                                                                                                                                                                                                                                                                                                                                                                                                                                                                                                                                                                                                                                                                                                                                                                                                                                                                                                                                                                                                                                                                                        |           |          | TORONTO, ONTARIO<br>CANADA | ARE THE PROPERTY OF EDAC INC.,AND<br>SHALL NOT BE REPRODUCED,OR COPIED<br>OR USED AS THE BASIS FOR THE | DRAWING NUMBER: 628-7W | <br>2-624-3T2                                                                                                                                    | ISSUE                                                                                                                                                                                                                                                                                                                                                                                                                                                                                                                                                                                                                                                                                                                                                                                                                                                                                                                                                                                                                                                                                                                                                                                                                                                                                                                                                                                                                                                                                                                                                                                                                                                                                                                                                                                                                                                                                                                                                                                                                                                                                                                          |