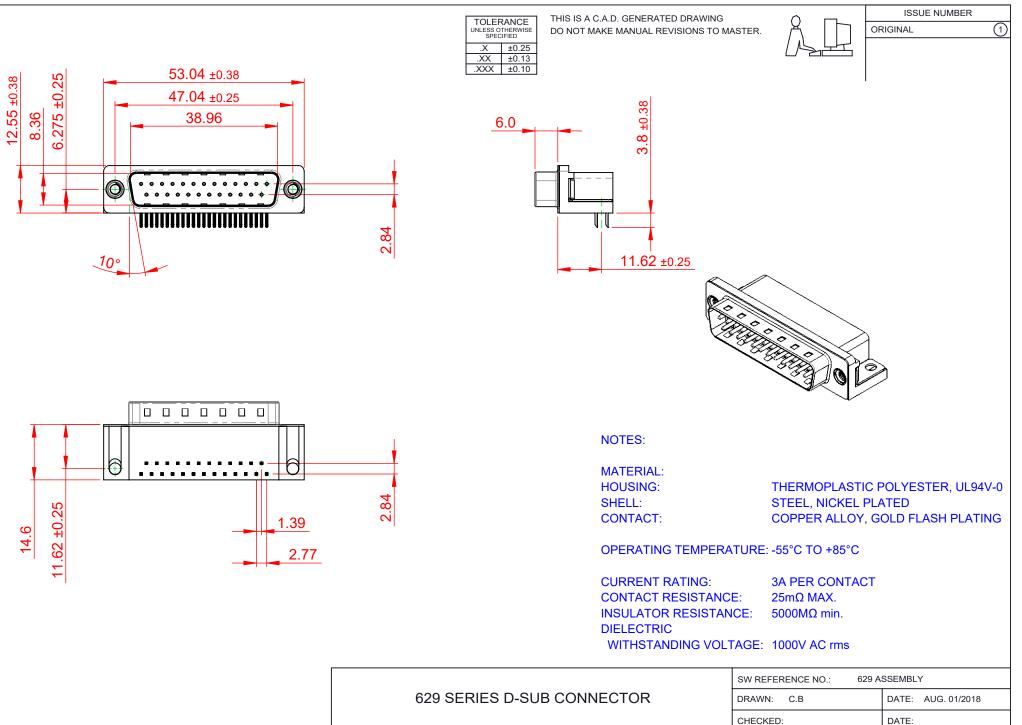

COMPLIANT

THIS SERIES FULLY CONFORMS TO THE EUROPEAN UNION DIRECTIVES 2011/65/EU FOR RoHS COMPLIANCY.

| 029 SERIES D-SOD CONNECTOR           |                                                                                                                                                                                                                | DRAWN. C.B               | DATE.   |
|--------------------------------------|----------------------------------------------------------------------------------------------------------------------------------------------------------------------------------------------------------------|--------------------------|---------|
|                                      |                                                                                                                                                                                                                | CHECKED:                 | DATE:   |
| EDAC INC                             | THESE DRAWINGS AND SPECIFICATIONS<br>ARE THE PROPERTY OF EDAC INC.,AND<br>SHALL NOT BE REPRODUCED,OR COPIED<br>OR USED AS THE BASIS FOR THE<br>MANUFACTURE OR SALE OF APPARATUS<br>WITHOUT WRITTEN PERMISSION. | SCALE: (IN C.A.D. 1:1)   | SHEET   |
| TORONTO, ONTARIO<br>CANADA           |                                                                                                                                                                                                                | DRAWING NUMBER: 629-025- | 240-015 |
| YOUR CONNECTION TO QUALITY & SERVICE |                                                                                                                                                                                                                | PART NUMBER: 629-025-    | 240-015 |