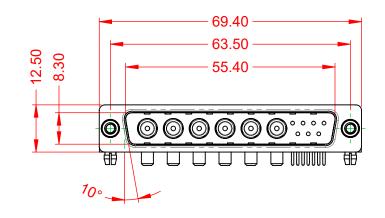

WITHSTANDING VOLTAGE:

.XX ±0.13 .XXX ±0.05

1000V AC rms

-55°C ~ 125°C

|              | COMBINATION D-SUB                    |                                                                                                                                       | SW REFERENCE NO.: 629 COMBO ASSEMBLY |                  |       |
|--------------|--------------------------------------|---------------------------------------------------------------------------------------------------------------------------------------|--------------------------------------|------------------|-------|
|              |                                      |                                                                                                                                       | DRAWN: C.B                           | DATE: JAN. 01/20 | 19    |
|              |                                      |                                                                                                                                       | CHECKED:                             | DATE:            |       |
| то           | EDAC INC                             | THESE DRAWINGS AND SPECIFICATIONS<br>ARE THE PROPERTY OF EDAC INCAND                                                                  | SCALE: (IN C.A.D. 1:1)               | SHEET 1 OF       | 2     |
| IVES<br>NCY. | YOUR CONNECTION TO QUALITY & SERVICE | SHALL NOT BE REPRODUCED, OR COPIED<br>OR USED AS THE BASIS FOR THE<br>MANUFACTURE OR SALE OF APPARATUS<br>WITHOUT WRITTEN PERMISSION. | DRAWING NUMBER: 629-13W6250-3T5      |                  | ISSUE |
|              |                                      |                                                                                                                                       | PART NUMBER: 629-13W                 | 6250-3T5         | 1     |