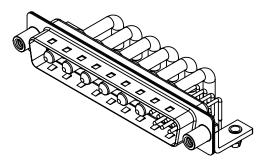

NOTES:

MATERIAL: HOUSING: SHELL: CONTACT:

THERMOPLASTIC POLYESTER, UL94V-0 STEEL, TIN PLATED COPPER ALLOY, GOLD FLASH PLATED



30A (CURRENT) POWER/CO-AX CONTACT RATING: (IF PRESENT) SIGNAL CONTACT CURRENT RATING: 5A PER CONTACT SIGNAL CONTACT RESISTANCE:  $10m\Omega$  MAX. **INSULATOR RESISTANCE:** 5000MΩ min. DIELECTRIC

WITHSTANDING VOLTAGE:

.XX ±0.13 .XXX ±0.05

1000V AC rms

-55°C ~ 125°C



|              | COMBINATION D-SUB                    |                                                                                                                                       | SW REFERENCE NO.: 629 COMBO ASSEMBLY |                  |       |
|--------------|--------------------------------------|---------------------------------------------------------------------------------------------------------------------------------------|--------------------------------------|------------------|-------|
|              |                                      |                                                                                                                                       | DRAWN: C.B                           | DATE: JAN. 01/20 | 19    |
|              |