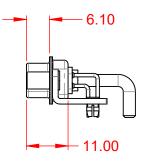

WITHSTANDING VOLTAGE:

.XX ±0.13 .XXX ±0.05

1000V AC rms

-55°C ~ 125°C

|              | COMBINATION D-SUB                    |                                                                                                                                       | SW REFERENCE NO.: 629 COMBO ASSEMBLY |                  |       |
|--------------|--------------------------------------|---------------------------------------------------------------------------------------------------------------------------------------|--------------------------------------|------------------|-------|
|              |                                      |                                                                                                                                       | DRAWN: C.B                           | DATE: JAN. 01/20 | 19    |
|              |                                      |                                                                                                                                       | CHECKED:                             | DATE:            |       |
| то           | EDAC INC                             | THESE DRAWINGS AND SPECIFICATIONS<br>ARE THE PROPERTY OF EDAC INCAND                                                                  | SCALE: (IN C.A.D. 1:1)               | SHEET 1 OF       | 2     |
| IVES<br>NCY. | YOUR CONNECTION TO QUALITY & SERVICE | SHALL NOT BE REPRODUCED, OR COPIED<br>OR USED AS THE BASIS FOR THE<br>MANUFACTURE OR SALE OF APPARATUS<br>WITHOUT WRITTEN PERMISSION. | DRAWING NUMBER: 629-13W6250-3T5      |                  | ISSUE |
|              |                                      |                                                                                                                                       | PART NUMBER: 629-13W                 | 6250-3T5         | 1     |