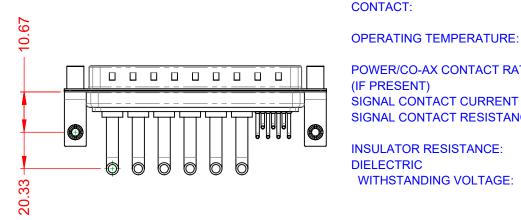

NOTES:

MATERIAL: HOUSING: SHELL: CONTACT:

THERMOPLASTIC POLYESTER, UL94V-0 STEEL, TIN PLATED COPPER ALLOY, GOLD FLASH PLATED

30A (CURRENT) POWER/CO-AX CONTACT RATING: (IF PRESENT) SIGNAL CONTACT CURRENT RATING: 5A PER CONTACT SIGNAL CONTACT RESISTANCE:  $10m\Omega$  MAX. **INSULATOR RESISTANCE:** 5000MΩ min. DIELECTRIC

WITHSTANDING VOLTAGE:

.XX ±0.13 .XXX ±0.05

1000V AC rms

-55°C ~ 125°C

|              | COMBINATION D-SUB                    |                                                                                                                                       | SW REFERENCE NO.: 629 COMBO ASSEMBLY |                  |       |
|--------------|--------------------------------------|---------------------------------------------------------------------------------------------------------------------------------------|--------------------------------------|------------------|-------|
|              |                                      |                                                                                                                                       | DRAWN: C.B                           | DATE: JAN. 01/20 | 19    |
|              |                                      |                                                                                                                                       | CHECKED:                             | DATE:            |       |
| то           | EDAC INC                             | THESE DRAWINGS AND SPECIFICATIONS<br>ARE THE PROPERTY OF EDAC INCAND                                                                  | SCALE: (IN C.A.D. 1:1)               | SHEET 1 OF       | 2     |
| IVES<br>NCY. | YOUR CONNECTION TO QUALITY & SERVICE | SHALL NOT BE REPRODUCED, OR COPIED<br>OR USED AS THE BASIS FOR THE<br>MANUFACTURE OR SALE OF APPARATUS<br>WITHOUT WRITTEN PERMISSION. | DRAWING NUMBER: 629-13W6250-3T5      |                  | ISSUE |
|              |                                      |                                                                                                                                       | PART NUMBER: 629-13W                 | 6250-3T5         | 1     |