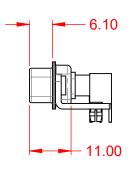

.XX ±0.13 .XXX ±0.05

DIELECTRIC WITHSTANDING VOLTAGE: 75Ω (IMPEDANCE)

1000V AC rms

|                                      | COMBINATION D-SUB                                                                                                                                                                                              |                         | SW REFERENCE NO.: 629 COMBO ASSEMBLY |       |  |
|--------------------------------------|----------------------------------------------------------------------------------------------------------------------------------------------------------------------------------------------------------------|-------------------------|--------------------------------------|-------|--|
| COMBINATIC                           |                                                                                                                                                                                                                |                         | DATE: JAN. 01/20                     | 19    |  |
|                                      |                                                                                                                                                                                                                |                         | DATE:                                |       |  |
|                                      | THESE DRAWINGS AND SPECIFICATIONS<br>ARE THE PROPERTY OF EDAC INC.,AND<br>SHALL NOT BE REPRODUCED,OR COPIED<br>OR USED AS THE BASIS FOR THE<br>MANUFACTURE OR SALE OF APPARATUS<br>WITHOUT WRITTEN PERMISSION. | SCALE: (IN C.A.D. 1:1)  | SHEET 1 OF                           | 2     |  |
| TORONTO, ONTARIO                     |                                                                                                                                                                                                                | DRAWING NUMBER: 629-17W | 5240-7TB                             | ISSUE |  |
| YOUR CONNECTION TO QUALITY & SERVICE |                                                                                                                                                                                                                | PART NUMBER: 629-17W    | 5240-7TB                             | 1     |  |