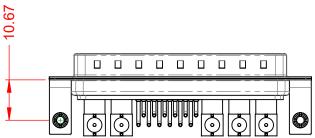

.XX ±0.13 .XXX ±0.05

DIELECTRIC WITHSTANDING VOLTAGE: 75Ω (IMPEDANCE)

1000V AC rms

|                                      | COMBINATION D-SUB                                                                                                                                                                                              |                         | SW REFERENCE NO.: 629 COMBO ASSEMBLY |       |  |
|--------------------------------------|----------------------------------------------------------------------------------------------------------------------------------------------------------------------------------------------------------------|-------------------------|--------------------------------------|-------|--|
| COMBINATIC                           |                                                                                                                                                                                                                |                         | DATE: JAN. 01/20                     | 19    |  |
|                                      |                                                                                                                                                                                                                |                         | DATE:                                |       |  |
|                                      | THESE DRAWINGS AND SPECIFICATIONS<br>ARE THE PROPERTY OF EDAC INC.,AND<br>SHALL NOT BE REPRODUCED,OR COPIED<br>OR USED AS THE BASIS FOR THE<br>MANUFACTURE OR SALE OF APPARATUS<br>WITHOUT WRITTEN PERMISSION. | SCALE: (IN C.A.D. 1:1)  | SHEET 1 OF                           | 2     |  |
| TORONTO, ONTARIO                     |                                                                                                                                                                                                                | DRAWING NUMBER: 629-17W | 5240-7TB                             | ISSUE |  |
| YOUR CONNECTION TO QUALITY & SERVICE |                                                                                                                                                                                                                | PART NUMBER: 629-17W    | 5240-7TB                             | 1     |  |