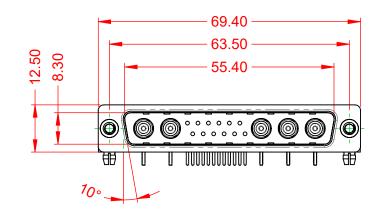

.XX ±0.13 .XXX ±0.05

DIELECTRIC WITHSTANDING VOLTAGE: 75Ω (IMPEDANCE)

1000V AC rms

|                                      | COMBINATION D-SUB                                                                                                                                                                                              |                         | SW REFERENCE NO.: 629 COMBO ASSEMBLY |       |  |
|--------------------------------------|----------------------------------------------------------------------------------------------------------------------------------------------------------------------------------------------------------------|-------------------------|--------------------------------------|-------|--|
| COMBINATIC                           |                                                                                                                                                                                                                |                         | DATE: JAN. 01/20                     | 19    |  |
|                                      |                                                                                                                                                                                                                |                         | DATE:                                |       |  |
|                                      | THESE DRAWINGS AND SPECIFICATIONS<br>ARE THE PROPERTY OF EDAC INC.,AND<br>SHALL NOT BE REPRODUCED,OR COPIED<br>OR USED AS THE BASIS FOR THE<br>MANUFACTURE OR SALE OF APPARATUS<br>WITHOUT WRITTEN PERMISSION. | SCALE: (IN C.A.D. 1:1)  | SHEET 1 OF                           | 2     |  |
| TORONTO, ONTARIO                     |                                                                                                                                                                                                                | DRAWING NUMBER: 629-17W | 5240-7TB                             | ISSUE |  |
| YOUR CONNECTION TO QUALITY & SERVICE |                                                                                                                                                                                                                | PART NUMBER: 629-17W    | 5240-7TB                             | 1     |  |