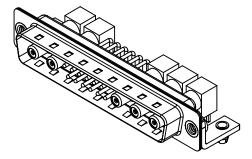

.XX ±0.13 .XXX ±0.05

DIELECTRIC WITHSTANDING VOLTAGE: 75Ω (IMPEDANCE)

1000V AC rms

|                                      | COMBINATION D-SUB                                                                                                                                                                                              |                         | SW REFERENCE NO.: 629 COMBO ASSEMBLY |       |  |
|--------------------------------------|----------------------------------------------------------------------------------------------------------------------------------------------------------------------------------------------------------------|-------------------------|--------------------------------------|-------|--|
| COMBINATIC                           |                                                                                                                                                                                                                |                         | DATE: JAN. 01/20                     | 19    |  |
|                                      |                                                                                                                                                                                                                |                         | DATE:                                |       |  |
|                                      | THESE DRAWINGS AND SPECIFICATIONS<br>ARE THE PROPERTY OF EDAC INC.,AND<br>SHALL NOT BE REPRODUCED,OR COPIED<br>OR USED AS THE BASIS FOR THE<br>MANUFACTURE OR SALE OF APPARATUS<br>WITHOUT WRITTEN PERMISSION. | SCALE: (IN C.A.D. 1:1)  | SHEET 1 OF                           | 2     |  |
| TORONTO, ONTARIO                     |                                                                                                                                                                                                                | DRAWING NUMBER: 629-17W | 5240-7TB                             | ISSUE |  |
| YOUR CONNECTION TO QUALITY & SERVICE |                                                                                                                                                                                                                | PART NUMBER: 629-17W    | 5240-7TB                             | 1     |  |