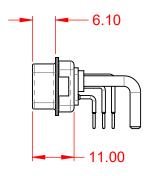

WITHSTANDING VOLTAGE: 1000V AC rms

-55°C ~ 125°C

|            |                                  |                                                                                                                                       | SW REFERENCE NO.: 629 COMBO ASSEMBLY |                               |       |
|------------|----------------------------------|---------------------------------------------------------------------------------------------------------------------------------------|--------------------------------------|-------------------------------|-------|
|            |                                  |                                                                                                                                       | DRAWN: C.B                           | DATE: JAN. 01/20 <sup>-</sup> | 19    |
|            |                                  |                                                                                                                                       | CHECKED:                             | DATE:                         |       |
| го         | EDAC INC                         | THESE DRAWINGS AND SPECIFICATIONS<br>ARE THE PROPERTY OF EDAC INCAND                                                                  | SCALE: (IN C.A.D. 1:1)               | SHEET 1 OF                    | 2     |
| res<br>CY. | CUITU TORONTO, ONTARIO<br>CANADA | SHALL NOT BE REPRODUCED, OR COPIED<br>OR USED AS THE BASIS FOR THE<br>MANUFACTURE OR SALE OF APPARATUS<br>WITHOUT WRITTEN PERMISSION. | DRAWING NUMBER: 629-43W2650-2NA      |                               | ISSUE |
|            |                                  |                                                                                                                                       | PART NUMBER: 629-43W2                | 2650-2NA                      | 1     |