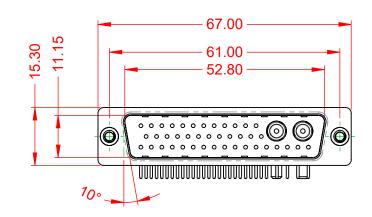

WITHSTANDING VOLTAGE: 1000V AC rms

-55°C ~ 125°C

|            |                                  |                                                                                                                                       | SW REFERENCE NO.: 629 COMBO ASSEMBLY |                               |       |
|------------|----------------------------------|---------------------------------------------------------------------------------------------------------------------------------------|--------------------------------------|-------------------------------|-------|
|            |                                  |                                                                                                                                       | DRAWN: C.B                           | DATE: JAN. 01/20 <sup>-</sup> | 19    |
|            |                                  |                                                                                                                                       | CHECKED:                             | DATE:                         |       |
| го         | EDAC INC                         | THESE DRAWINGS AND SPECIFICATIONS<br>ARE THE PROPERTY OF EDAC INCAND                                                                  | SCALE: (IN C.A.D. 1:1)               | SHEET 1 OF                    | 2     |
| res<br>CY. | CUITU TORONTO, ONTARIO<br>CANADA | SHALL NOT BE REPRODUCED, OR COPIED<br>OR USED AS THE BASIS FOR THE<br>MANUFACTURE OR SALE OF APPARATUS<br>WITHOUT WRITTEN PERMISSION. | DRAWING NUMBER: 629-43W2650-2NA      |                               | ISSUE |
|            |                                  |                                                                                                                                       | PART NUMBER: 629-43W2                | 2650-2NA                      | 1     |