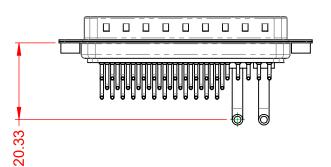

WITHSTANDING VOLTAGE: 1000V AC rms

-55°C ~ 125°C

|            |                                  |                                                                                                                                       | SW REFERENCE NO.: 629 COMBO ASSEMBLY |                               |       |
|------------|----------------------------------|---------------------------------------------------------------------------------------------------------------------------------------|--------------------------------------|-------------------------------|-------|
|            |                                  |                                                                                                                                       | DRAWN: C.B                           | DATE: JAN. 01/20 <sup>-</sup> | 19    |
|            |                                  |                                                                                                                                       | CHECKED:                             | DATE:                         |       |
| го         | EDAC INC                         | THESE DRAWINGS AND SPECIFICATIONS<br>ARE THE PROPERTY OF EDAC INCAND                                                                  | SCALE: (IN C.A.D. 1:1)               | SHEET 1 OF                    | 2     |
| res<br>CY. | CUITU TORONTO, ONTARIO<br>CANADA | SHALL NOT BE REPRODUCED, OR COPIED<br>OR USED AS THE BASIS FOR THE<br>MANUFACTURE OR SALE OF APPARATUS<br>WITHOUT WRITTEN PERMISSION. | DRAWING NUMBER: 629-43W2650-2NA      |                               | ISSUE |
|            |                                  |                                                                                                                                       | PART NUMBER: 629-43W2                | 2650-2NA                      | 1     |