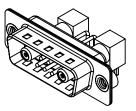

## NOTES:

MATERIAL: HOUSING: SHELL: CONTACT:

THERMOPLASTIC POLYESTER, UL94V-0 STEEL, NICKEL PLATED COPPER ALLOY, GOLD FLASH PLATED

**OPERATING TEMPERATURE:** 

75Ω (IMPEDANCE) POWER/CO-AX CONTACT RATING: (IF PRESENT) SIGNAL CONTACT CURRENT RATING: 5A PER CONTACT SIGNAL CONTACT RESISTANCE:  $10m\Omega$  MAX.

INSULATOR RESISTANCE: DIELECTRIC WITHSTANDING VOLTAGE: 5000MΩ min.

1000V AC rms

-55°C ~ 125°C

|                                      | COMBINATION D-SUB                                                                                                                                                                                              |                          | SW REFERENCE NO.: 629 COMBO ASSEMBLY |       |  |
|--------------------------------------|----------------------------------------------------------------------------------------------------------------------------------------------------------------------------------------------------------------|--------------------------|--------------------------------------|-------|--|
| COMBINATIO                           |                                                                                                                                                                                                                |                          | DATE: JAN. 01/20                     | 19    |  |
|                                      |                                                                                                                                                                                                                |                          | DATE:                                |       |  |
| EDAC INC                             | THESE DRAWINGS AND SPECIFICATIONS<br>ARE THE PROPERTY OF EDAC INC.,AND<br>SHALL NOT BE REPRODUCED,OR COPIED<br>OR USED AS THE BASIS FOR THE<br>MANUFACTURE OR SALE OF APPARATUS<br>WITHOUT WRITTEN PERMISSION. | SCALE: (IN C.A.D. 1:1)   | SHEET 1 OF                           | 2     |  |
| TORONTO, ONTARIO<br>CANADA           |                                                                                                                                                                                                                | DRAWING NUMBER: 629-7W2- | -240-7N2                             | ISSUE |  |
| YOUR CONNECTION TO QUALITY & SERVICE |                                                                                                                                                                                                                | PART NUMBER: 629-7W2-    | -240-7N2                             | 1     |  |