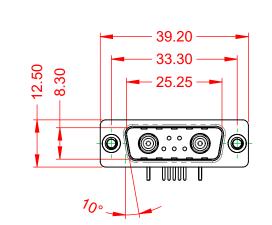

INSULATOR RESISTANCE: DIELECTRIC WITHSTANDING VOLTAGE: 5000MΩ min.

1000V AC rms

-55°C ~ 125°C

|                                      | COMBINATION D-SUB                                                                                                                                                                                              |                          | SW REFERENCE NO.: 629 COMBO ASSEMBLY |       |  |
|--------------------------------------|----------------------------------------------------------------------------------------------------------------------------------------------------------------------------------------------------------------|--------------------------|--------------------------------------|-------|--|
| COMBINATIO                           |                                                                                                                                                                                                                |                          | DATE: JAN. 01/20                     | 19    |  |
|                                      |                                                                                                                                                                                                                |                          | DATE:                                |       |  |
| EDAC INC                             | THESE DRAWINGS AND SPECIFICATIONS<br>ARE THE PROPERTY OF EDAC INC.,AND<br>SHALL NOT BE REPRODUCED,OR COPIED<br>OR USED AS THE BASIS FOR THE<br>MANUFACTURE OR SALE OF APPARATUS<br>WITHOUT WRITTEN PERMISSION. | SCALE: (IN C.A.D. 1:1)   | SHEET 1 OF                           | 2     |  |
| TORONTO, ONTARIO<br>CANADA           |                                                                                                                                                                                                                | DRAWING NUMBER: 629-7W2- | -240-7N2                             | ISSUE |  |
| YOUR CONNECTION TO QUALITY & SERVICE |                                                                                                                                                                                                                | PART NUMBER: 629-7W2-    | -240-7N2                             | 1     |  |