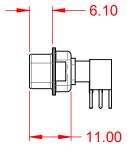

INSULATOR RESISTANCE: DIELECTRIC WITHSTANDING VOLTAGE: 5000MΩ min.

1000V AC rms

-55°C ~ 125°C

|                                      | COMBINATION D-SUB                                                                                                                                                                                              |                          | SW REFERENCE NO.: 629 COMBO ASSEMBLY |       |  |
|--------------------------------------|----------------------------------------------------------------------------------------------------------------------------------------------------------------------------------------------------------------|--------------------------|--------------------------------------|-------|--|
| COMBINATIO                           |                                                                                                                                                                                                                |                          | DATE: JAN. 01/20                     | 19    |  |
|                                      |                                                                                                                                                                                                                |                          | DATE:                                |       |  |
| EDAC INC                             | THESE DRAWINGS AND SPECIFICATIONS<br>ARE THE PROPERTY OF EDAC INC.,AND<br>SHALL NOT BE REPRODUCED,OR COPIED<br>OR USED AS THE BASIS FOR THE<br>MANUFACTURE OR SALE OF APPARATUS<br>WITHOUT WRITTEN PERMISSION. | SCALE: (IN C.A.D. 1:1)   | SHEET 1 OF                           | 2     |  |
| TORONTO, ONTARIO<br>CANADA           |                                                                                                                                                                                                                | DRAWING NUMBER: 629-7W2- | -240-7N2                             | ISSUE |  |
| YOUR CONNECTION TO QUALITY & SERVICE |                                                                                                                                                                                                                | PART NUMBER: 629-7W2-    | -240-7N2                             | 1     |  |