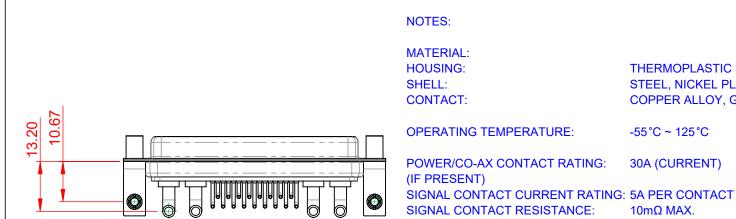

TOLERANCE UNLESS OTHERWISE SPECIFIED .X ±0.25 .XX ±0.13 .XXX ±0.05

10.70

5.80

THIS IS A C.A.D. GENERATED DRAWING DO NOT MAKE MANUAL REVISIONS TO MASTER.

**ISSUE NUMBER** 

ORIGINAL

(1)

THERMOPLASTIC POLYESTER, UL94V-0 STEEL, NICKEL PLATED COPPER ALLOY, GOLD FLASH PLATED

30A (CURRENT)

 $10m\Omega$  MAX.

**INSULATOR RESISTANCE:** DIELECTRIC WITHSTANDING VOLTAGE: 5000MΩ min.

1000V AC rms

|   | COMBINATION D-SUB                                                              |                                                                                                                                                                                                                | SW REFERENCE NO.: 630 COMBO ASSEMBLY |                  |       |
|---|--------------------------------------------------------------------------------|----------------------------------------------------------------------------------------------------------------------------------------------------------------------------------------------------------------|--------------------------------------|------------------|-------|
|   |                                                                                |                                                                                                                                                                                                                | DRAWN: C.B                           | DATE: JAN. 01/20 | 19    |
|   |                                                                                |                                                                                                                                                                                                                | CHECKED:                             | DATE:            |       |
| Y | EDAC INC<br>TORONTO, ONTARIO<br>CANADA<br>YOUR CONNECTION TO QUALITY & SERVICE | THESE DRAWINGS AND SPECIFICATIONS<br>ARE THE PROPERTY OF EDAC INC.,AND<br>SHALL NOT BE REPRODUCED,OR COPIED<br>OR USED AS THE BASIS FOR THE<br>MANUFACTURE OR SALE OF APPARATUS<br>WITHOUT WRITTEN PERMISSION. | SCALE: (IN C.A.D. 1:1)               | SHEET 1 OF       | 2     |
|   |                                                                                |                                                                                                                                                                                                                | DRAWING NUMBER: 630-21W4240-3N5      |                  | ISSUE |
|   |                                                                                |                                                                                                                                                                                                                | PART NUMBER: 630-21W                 | 4240-3N5         | 1     |