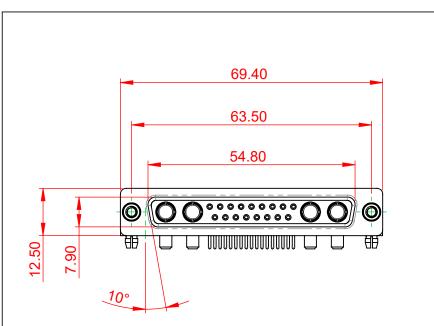

TOLERANCE UNLESS OTHERWISE SPECIFIED .X ±0.25 .XX ±0.13 .XXX ±0.05

10.70

5.80

THIS IS A C.A.D. GENERATED DRAWING DO NOT MAKE MANUAL REVISIONS TO MASTER.

**ISSUE NUMBER** 

ORIGINAL

(1)

THERMOPLASTIC POLYESTER, UL94V-0 STEEL, NICKEL PLATED COPPER ALLOY, GOLD FLASH PLATED

30A (CURRENT)

 $10m\Omega$  MAX.

**INSULATOR RESISTANCE:** DIELECTRIC WITHSTANDING VOLTAGE: 5000MΩ min.

1000V AC rms

|   | COMBINATION D-SUB                                                              |                                                                                                                                                                                                                | SW REFERENCE NO.: 630 COMBO ASSEMBLY |                  |       |
|---|--------------------------------------------------------------------------------|----------------------------------------------------------------------------------------------------------------------------------------------------------------------------------------------------------------|--------------------------------------|------------------|-------|
|   |                                                                                |                                                                                                                                                                                                                | DRAWN: C.B                           | DATE: JAN. 01/20 | 19    |
|   |                                                                                |                                                                                                                                                                                                                | CHECKED:                             | DATE:            |       |
| Y | EDAC INC<br>TORONTO, ONTARIO<br>CANADA<br>YOUR CONNECTION TO QUALITY & SERVICE | THESE DRAWINGS AND SPECIFICATIONS<br>ARE THE PROPERTY OF EDAC INC.,AND<br>SHALL NOT BE REPRODUCED,OR COPIED<br>OR USED AS THE BASIS FOR THE<br>MANUFACTURE OR SALE OF APPARATUS<br>WITHOUT WRITTEN PERMISSION. | SCALE: (IN C.A.D. 1:1)               | SHEET 1 OF       | 2     |
|   |                                                                                |                                                                                                                                                                                                                | DRAWING NUMBER: 630-21W4240-3N5      |                  | ISSUE |
|   |                                                                                |                                                                                                                                                                                                                | PART NUMBER: 630-21W                 | 4240-3N5         | 1     |