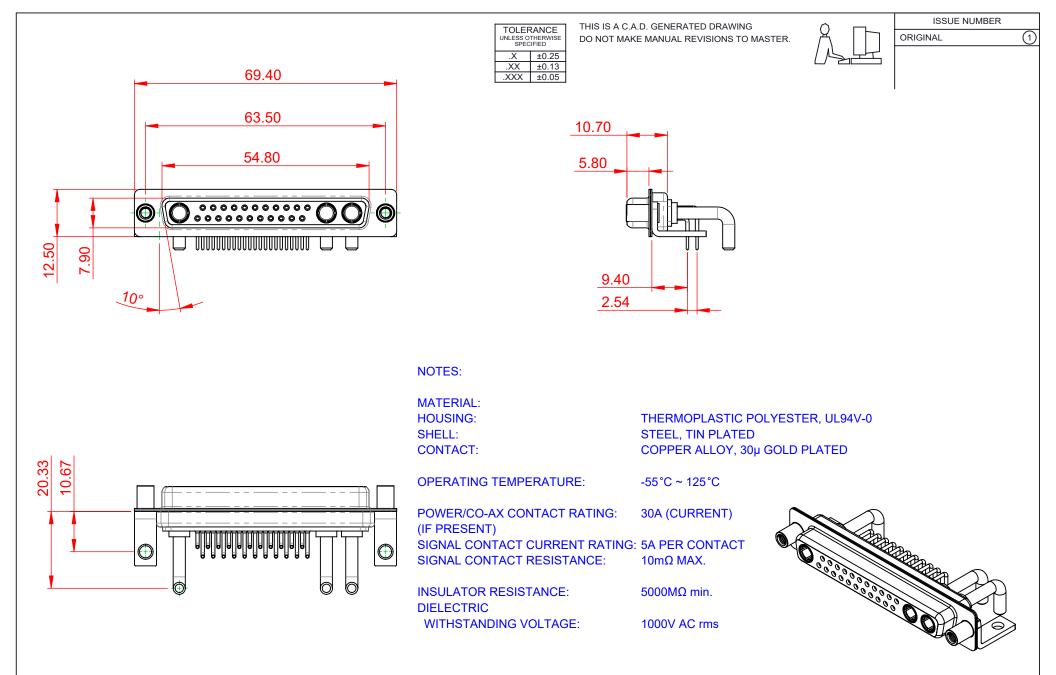

|                       | COMBINATION D-SUB                   |                                                                                                                                       |                          | SW REFERENCE NO.: 630 COMBO ASSEMBLY |          |                    |       |  |
|-----------------------|-------------------------------------|---------------------------------------------------------------------------------------------------------------------------------------|--------------------------|--------------------------------------|----------|--------------------|-------|--|
| C                     |                                     |                                                                                                                                       |                          | DRAWN: C.B                           |          | DATE: JAN. 01/2019 |       |  |
|                       |                                     |                                                                                                                                       |                          | CHECKED:                             |          | DATE:              |       |  |
|                       | CANADA OR USED AS THE BASIS FOR THE | SCALE: (IN C.A.D.                                                                                                                     | 1:1)                     | SHEET 1                              | OF       | 2                  |       |  |
|                       |                                     | SHALL NOT BE REPRODUCED, OR COPIED<br>OR USED AS THE BASIS FOR THE<br>MANUFACTURE OR SALE OF APPARATUS<br>WITHOUT WRITTEN PERMISSION. | DRAWING NUMBER: 630-25W3 |                                      | 3650-3TE |                    | ISSUE |  |
| YOUR CONNECTION TO QU | JALITY & SERVICE                    |                                                                                                                                       | PART NUMBER:             | 630-25W3                             | 3650-3TE |                    | 1     |  |