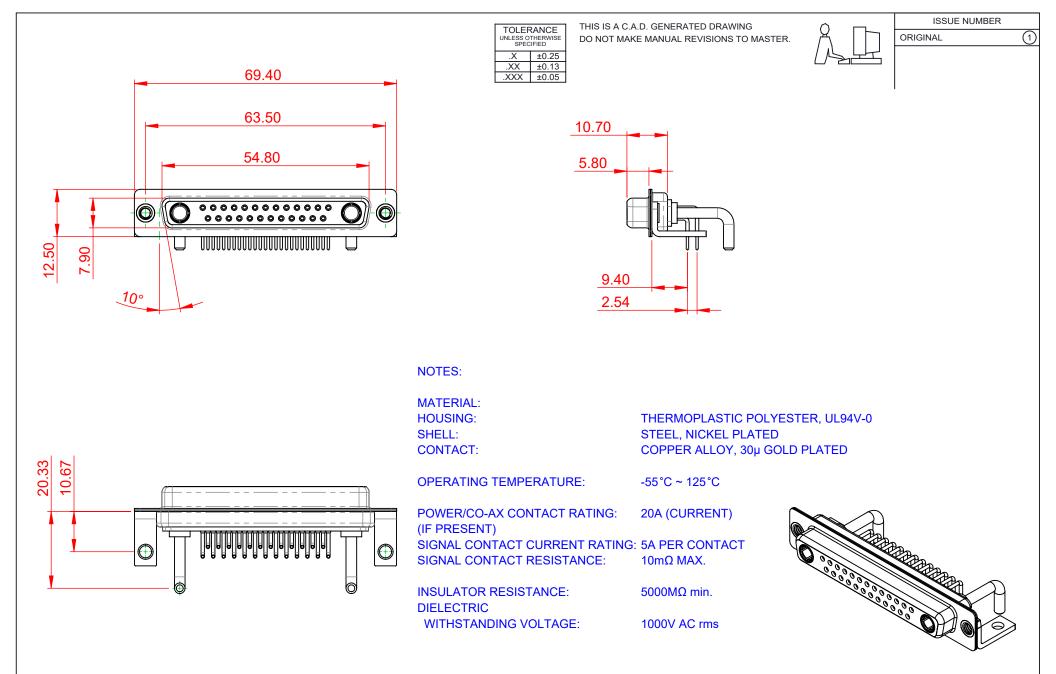

|                    | COMBINATION D-SUB                      |                                                                                                                                                                                                                |                          | SW REFERENCE NO.: 630 COMBO ASSEMBLY |           |                    |  |
|--------------------|----------------------------------------|----------------------------------------------------------------------------------------------------------------------------------------------------------------------------------------------------------------|--------------------------|--------------------------------------|-----------|--------------------|--|
|                    |                                        |                                                                                                                                                                                                                |                          | DRAWN: C.B                           |           | DATE: JAN. 01/2019 |  |
|                    |                                        |                                                                                                                                                                                                                |                          | CHECKED:                             |           | DATE:              |  |
|                    | EDAC INC<br>TORONTO, ONTARIO<br>CANADA | THESE DRAWINGS AND SPECIFICATIONS<br>ARE THE PROPERTY OF EDAC INC.,AND<br>SHALL NOT BE REPRODUCED,OR COPIED<br>OR USED AS THE BASIS FOR THE<br>MANUFACTURE OR SALE OF APPARATUS<br>WITHOUT WRITTEN PERMISSION. | SCALE: (IN C.A.D.        | 1:1)                                 | SHEET 1 O | F 2                |  |
|                    |                                        |                                                                                                                                                                                                                | DRAWING NUMBER: 630-27W2 |                                      | 2650-2NC  | ISSUE              |  |
| YOUR CONNECTION TO | QUALITY & SERVICE                      |                                                                                                                                                                                                                | PART NUMBER:             | 630-27W                              | 2650-2NC  | 1                  |  |