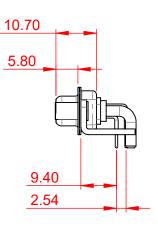

INSULATOR RESISTANCE: DIELECTRIC WITHSTANDING VOLTAGE:

.XX ±0.13

.XXX ±0.05

|                    |                                                               |                                                                                                                                                                                                                |                                 | SW REFERENCE NO.: 630 COMBO ASSEMBLY |       |  |
|--------------------|---------------------------------------------------------------|----------------------------------------------------------------------------------------------------------------------------------------------------------------------------------------------------------------|---------------------------------|--------------------------------------|-------|--|
|                    | COMBINATION D-SUB                                             |                                                                                                                                                                                                                | DRAWN: C.B                      | DATE: JAN. 01/20                     | 19    |  |
|                    |                                                               |                                                                                                                                                                                                                | CHECKED:                        | DATE:                                |       |  |
| YOUR CONNECTION TO | EDAC INC<br>TORONTO, ONTARIO<br>CANADA<br>O QUALITY & SERVICE | THESE DRAWINGS AND SPECIFICATIONS<br>ARE THE PROPERTY OF EDAC INC.,AND<br>SHALL NOT BE REPRODUCED,OR COPIED<br>OR USED AS THE BASIS FOR THE<br>MANUFACTURE OR SALE OF APPARATUS<br>WITHOUT WRITTEN PERMISSION. | SCALE: (IN C.A.D. 1:1)          | SHEET 1 OF                           | 2     |  |
|                    |                                                               |                                                                                                                                                                                                                | DRAWING NUMBER: 630-9W4-240-2TE |                                      | ISSUE |  |
|                    |                                                               |                                                                                                                                                                                                                | PART NUMBER: 630-9W4            | -240-2TE                             | 1     |  |