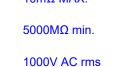

INSULATOR RESISTANCE: DIELECTRIC WITHSTANDING VOLTAGE:

.XX ±0.13

.XXX ±0.05

|                    |                                                               |                                                                                                                                                                                                                |                                 | SW REFERENCE NO.: 630 COMBO ASSEMBLY |       |  |
|--------------------|---------------------------------------------------------------|----------------------------------------------------------------------------------------------------------------------------------------------------------------------------------------------------------------|---------------------------------|--------------------------------------|-------|--|
|                    | COMBINATION D-SUB                                             |                                                                                                                                                                                                                | DRAWN: C.B                      | DATE: JAN. 01/20                     | 19    |  |
|                    |                                                               |                                                                                                                                                                                                                | CHECKED:                        | DATE:                                |       |  |
| YOUR CONNECTION TO | EDAC INC<br>TORONTO, ONTARIO<br>CANADA<br>O QUALITY & SERVICE | THESE DRAWINGS AND SPECIFICATIONS<br>ARE THE PROPERTY OF EDAC INC.,AND<br>SHALL NOT BE REPRODUCED,OR COPIED<br>OR USED AS THE BASIS FOR THE<br>MANUFACTURE OR SALE OF APPARATUS<br>WITHOUT WRITTEN PERMISSION. | SCALE: (IN C.A.D. 1:1)          | SHEET 1 OF                           | 2     |  |
|                    |                                                               |                                                                                                                                                                                                                | DRAWING NUMBER: 630-9W4-240-2TE |                                      | ISSUE |  |
|                    |                                                               |                                                                                                                                                                                                                | PART NUMBER: 630-9W4            | -240-2TE                             | 1     |  |