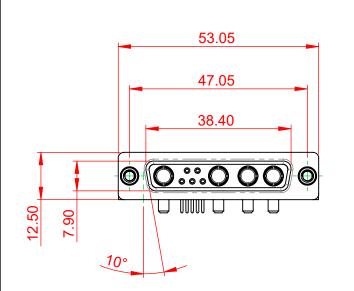

INSULATOR RESISTANCE: DIELECTRIC WITHSTANDING VOLTAGE:

.XX ±0.13

.XXX ±0.05

|                    |                                                               |                                                                                                                                                                                                                |                                 | SW REFERENCE NO.: 630 COMBO ASSEMBLY |       |  |
|--------------------|---------------------------------------------------------------|----------------------------------------------------------------------------------------------------------------------------------------------------------------------------------------------------------------|---------------------------------|--------------------------------------|-------|--|
|                    | COMBINATION D-SUB                                             |                                                                                                                                                                                                                | DRAWN: C.B                      | DATE: JAN. 01/20                     | 19    |  |
|                    |                                                               |                                                                                                                                                                                                                | CHECKED:                        | DATE:                                |       |  |
| YOUR CONNECTION TO | EDAC INC<br>TORONTO, ONTARIO<br>CANADA<br>O QUALITY & SERVICE | THESE DRAWINGS AND SPECIFICATIONS<br>ARE THE PROPERTY OF EDAC INC.,AND<br>SHALL NOT BE REPRODUCED,OR COPIED<br>OR USED AS THE BASIS FOR THE<br>MANUFACTURE OR SALE OF APPARATUS<br>WITHOUT WRITTEN PERMISSION. | SCALE: (IN C.A.D. 1:1)          | SHEET 1 OF                           | 2     |  |
|                    |                                                               |                                                                                                                                                                                                                | DRAWING NUMBER: 630-9W4-240-2TE |                                      | ISSUE |  |
|                    |                                                               |                                                                                                                                                                                                                | PART NUMBER: 630-9W4            | -240-2TE                             | 1     |  |