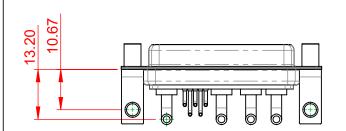

INSULATOR RESISTANCE: DIELECTRIC WITHSTANDING VOLTAGE:

.XX ±0.13

.XXX ±0.05

|                    |                                                               |                                                                                                                                                                                                                |                                 | SW REFERENCE NO.: 630 COMBO ASSEMBLY |       |  |
|--------------------|---------------------------------------------------------------|----------------------------------------------------------------------------------------------------------------------------------------------------------------------------------------------------------------|---------------------------------|--------------------------------------|-------|--|
|                    | COMBINATION D-SUB                                             |                                                                                                                                                                                                                | DRAWN: C.B                      | DATE: JAN. 01/20                     | 19    |  |
|                    |                                                               |                                                                                                                                                                                                                | CHECKED:                        | DATE:                                |       |  |
| YOUR CONNECTION TO | EDAC INC<br>TORONTO, ONTARIO<br>CANADA<br>O QUALITY & SERVICE | THESE DRAWINGS AND SPECIFICATIONS<br>ARE THE PROPERTY OF EDAC INC.,AND<br>SHALL NOT BE REPRODUCED,OR COPIED<br>OR USED AS THE BASIS FOR THE<br>MANUFACTURE OR SALE OF APPARATUS<br>WITHOUT WRITTEN PERMISSION. | SCALE: (IN C.A.D. 1:1)          | SHEET 1 OF                           | 2     |  |
|                    |                                                               |                                                                                                                                                                                                                | DRAWING NUMBER: 630-9W4-240-2TE |                                      | ISSUE |  |
|                    |                                                               |                                                                                                                                                                                                                | PART NUMBER: 630-9W4            | -240-2TE                             | 1     |  |