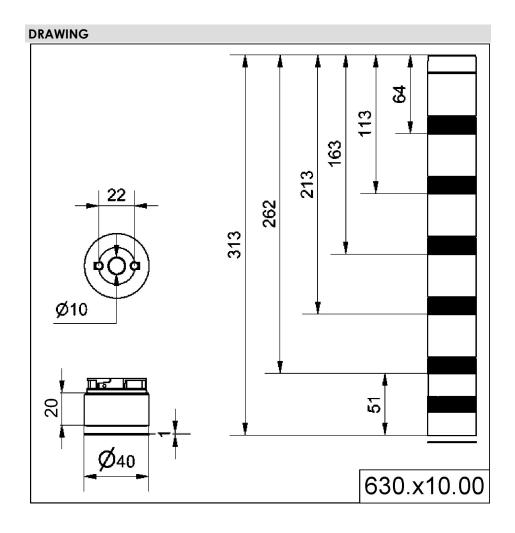

## Adapter for base mount. BWM GY

Part No.: 630.710.00 Series: KombiSIGN 40

| MECHANICAL DATA             |                             |
|-----------------------------|-----------------------------|
| Height                      | 29 mm                       |
| Diameter                    | 40 mm                       |
| Materials                   | PC                          |
| Housing colour              | Grey                        |
| Protection category         | IP66<br>IP69K               |
| Cable entry                 | Through hole                |
| Cable entry maximum         | d = 9 mm                    |
| Type of fixing              | Base mounting Wall mounting |
| Working temperature minimum | -30°C                       |
| Working temperature maximum | +60°C                       |
| Weight with packaging       | 21 g                        |
| Product weight              | 21 g                        |