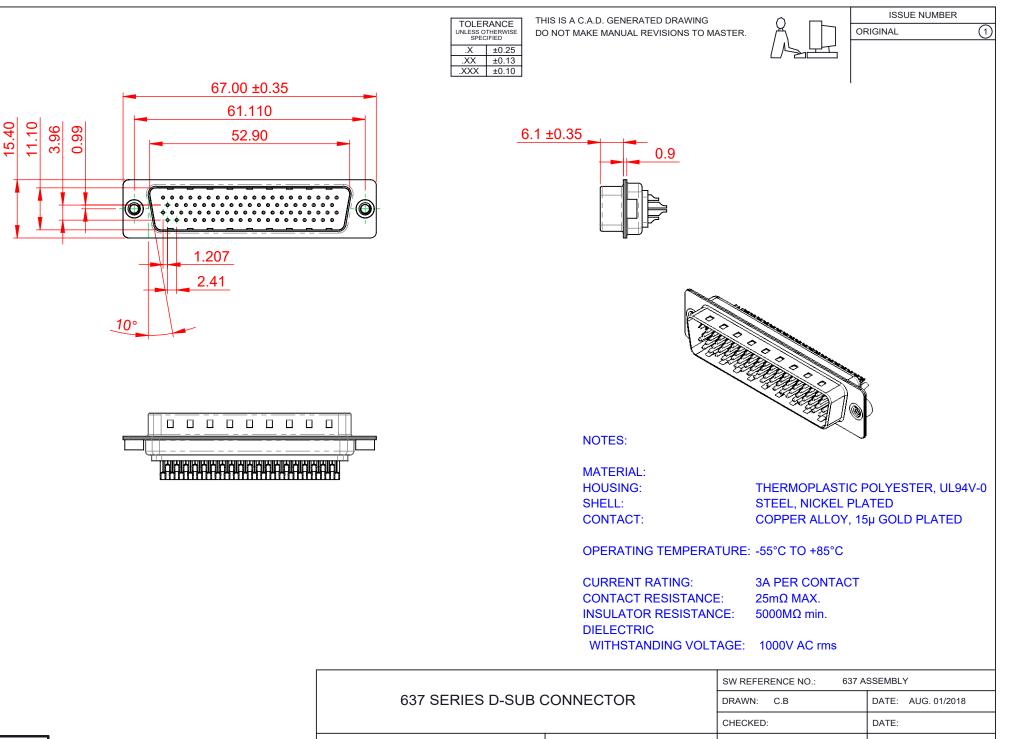

COMPLIANT

THIS SERIES FULLY CONFORMS TO THE EUROPEAN UNION DIRECTIVES 2011/65/EU FOR RoHS COMPLIANCY.

EDAC INC TORONTO, ONTARIO CANADA

THESE DRAWINGS AND SPECIFICATIONS S ARE THE PROPERTY OF EDAC INC..AND SHALL NOT BE REPRODUCED, OR COPIED С OR USED AS THE BASIS FOR THE MANUFACTURE OR SALE OF APPARATUS F WITHOUT WRITTEN PERMISSION.

| SW REFERENCE NO.: 637 ASSEMBLY        |                    |
|---------------------------------------|--------------------|
| DRAWN: C.B                            | DATE: AUG. 01/2018 |
| CHECKED:                              | DATE:              |
| SCALE: 1:1                            | SHEET 1 OF 1       |
| DRAWING NUMBER: 637-078-332-042 ISSUE |                    |
| PART NUMBER: 637-078-332-042 1        |                    |